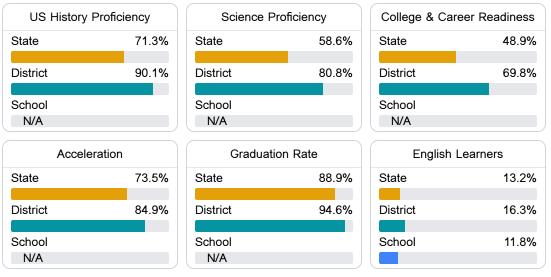

#### Other Measures

Other measurements of student performance that factor into the accountability grade.

Teacher Data

32.9