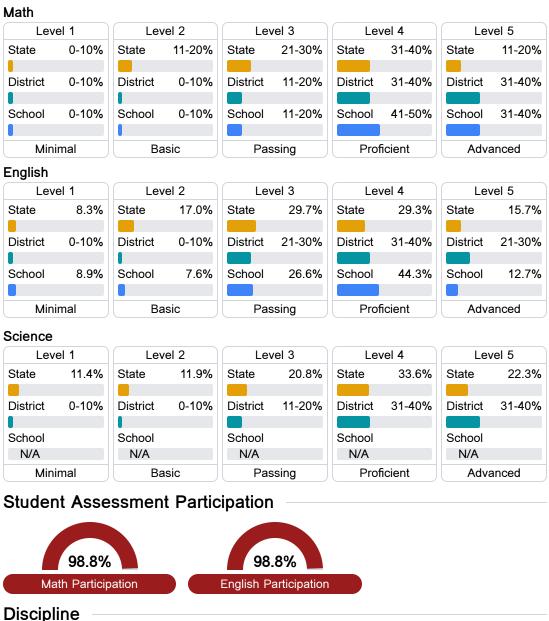

#### Student Performance

The following information shows each level of student performance on statewide assessments.

<5%

**In-School Suspension** 

<5% Out-of-School Suspension Other Data

Chronic Absenteeism