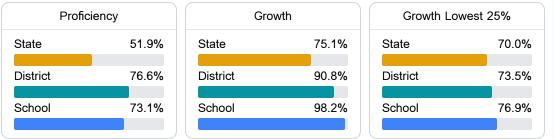

# School Report Card 2022 - 2023

For more detailed information, please visit https://msrc.mdek12.org.



## School Accountability Grade Components

Mississippi's accountability system assigns "A" through "F" letter grades for schools and districts. Grades are based on student achievement, student growth, student participation in testing, and other academic measures.

### Math

Measurements of student performance on the statewide math assessment.



#### English

Measurements of student performance on the statewide English language arts (ELA) assessment.



#### Other Measures

Other measurements of student performance that factor into the accountability grade.





Teacher Data

32.9



## **Detailed Assessment and Other Data**

#### Student Performance

The following information shows each level of student performance on statewide assessments.



<5%

**In-School Suspension** 

<5% Out-of-School Suspension Other Data



Chronic Absenteeism

\$11,161.28 Per-Pupil Expenditure

<10

Incidents of Violence