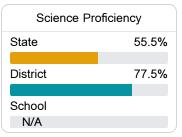

#### Student Performance

The following information shows each level of student performance on statewide assessments.

#### Science