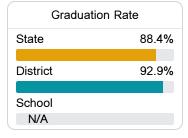

#### Other Measures

Other measurements of student performance that factor into the accountability grade.