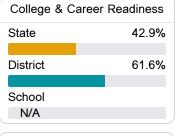

#### Other Measures

Other measurements of student performance that factor into the accountability grade.