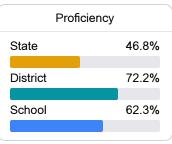

#### Student Performance

The following information shows each level of student performance on statewide assessments.