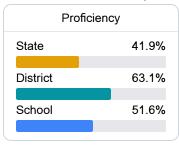

#### Student Performance

The following information shows each level of student performance on statewide assessments.