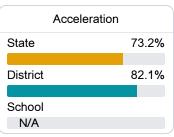

#### Other Measures

Other measurements of student performance that factor into the accountability grade.