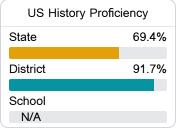

#### Student Performance

The following information shows each level of student performance on statewide assessments.