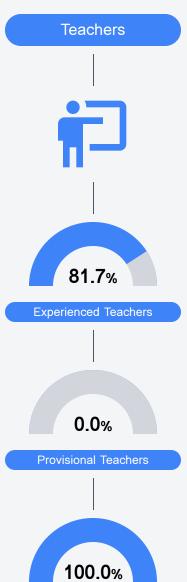

g Beach, MS 39560



Sarah Sanzin sarah.sanzin@lbsdk12.com

#### School Accountability Grade Components

Mississippi's accountability system assigns "A" through "F" letter grades for schools and districts. Grades are based on student achievement, student growth, student participation in testing, and other academic measures. COVID - 19 pandemic disruptions continue to be reflected in 2021 - 2022 accountability data, particularly growth data.

#### Math

Measurements of student performance on the statewide math assessment.







#### **English**

Measurements of student performance on the statewide English language arts (ELA) assessment.







#### Other Measures

Other measurements of student performance that factor into the accountability grade.













#### **Teacher Data**

31.9



In-Field Teachers



#### **Detailed Assessment and Other Data**

#### Student Performance

The following information shows each level of student performance on statewide assessments.

#### Math



#### English



#### Science



#### Student Assessment Participation



<5% **In-School Suspension** Out-of-School Suspension Incidents of Violence

# Other Data Chronic Absenteeism \$9.282.05

Per-Pupil Expenditure

<5%