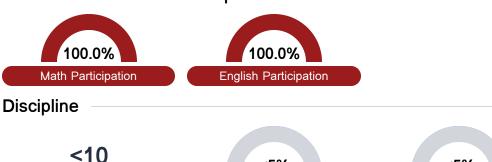

#### Student Assessment Participation

<5% **In-School Suspension** Out-of-School Suspension Incidents of Violence