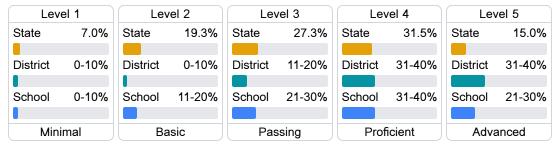

tricts. Grades are based on student achievement, student growth, student participation in testing, and other academic measures. COVID - 19 pandemic disruptions continue to be reflected in 2021 - 2022 accountability data, particularly growth data.

#### Math

Measurements of student performance on the statewide math assessment.







#### **English**

Measurements of student performance on the statewide English language arts (ELA) assessment.







#### Other Measures

Other measurements of student performance that factor into the accountability grade.













#### **Teacher Data**

31.9



In-Field Teachers



#### **Detailed Assessment and Other Data**

#### Student Performance

The following information shows each level of student performance on statewide assessments.

#### Math



#### English



#### Science



#### Student Assessment Participation



<5% **In-School Suspension** Out-of-School Suspension Incidents of Violence

# Other Data Chronic Absenteeism \$9.282.05

Per-Pupil Expenditure

<5%