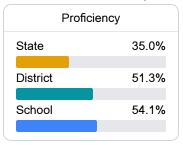

### **English**

Measurements of student performance on the statewide English language arts (ELA) assessment.