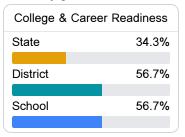

### School Accountability Grade Components

Mississippi's accountability system assigns "A" through "F" letter grades for schools and districts. Grades are based on student achievement, student growth, student participation in testing, and other academic measures. COVID - 19 pandemic disruptions continue to be reflected in 2021 - 2022 accountability data, particularly growth data.