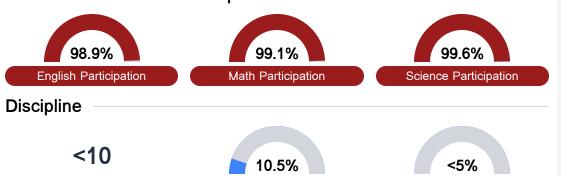

### Student Assessment Participation

In-School Suspension Ou
\* Source: 2017-2018 Civil Rights Data Collection

\$9,927.80

Per-Pupil Expenditure

63.6 %

Post-Secondary Enrollment

59.9%

Advanced Course Participation