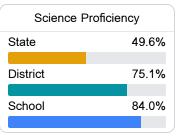

h "F" letter grades for schools and districts. Grades are based on student achievement, student growth, student participation in testing, and other academic measures. COVID - 19 pandemic disruptions continue to be reflected in 2021 - 2022 accountability data, particularly growth data.

### Math

Measurements of student performance on the statewide math assessment.



### **English**

Measurements of student performance on the statewide English language arts (ELA) assessment.



### Other Measures

Other measurements of student performance that factor into the accountability grade.

| US History Proficiency |       |
|------------------------|-------|
| State                  | 47.8% |
| District               | 64.0% |
| School                 | 64.0% |
|                        |       |









### Teacher Data

63.7



99.8%

In-Field Teachers



## Long Beach Senior High School

### **Detailed Assessment and Other Data**

### Student Performance

The following information shows each level of student performance on statewide assessments.

#### Math



### **English**



#### Science



### Student Assessment Participation



In-School Suspension Ou
\* Source: 2017-2018 Civil Rights Data Collection





\$9,927.80

Per-Pupil Expenditure



63.6 %

Post-Secondary Enrollment



59.9%

Advanced Course Participation



**Out-of-School Suspension** 

Incidents of Violence