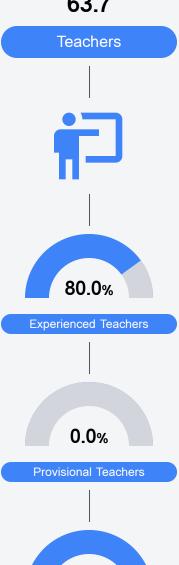

and districts. Grades are based on student achievement, student growth, student participation in testing, and other academic measures. COVID - 19 pandemic disruptions continue to be reflected in 2021 - 2022 accountability data, particularly growth data.

### Math

Measurements of student performance on the statewide math assessment.



### **English**

Measurements of student performance on the statewide English language arts (ELA) assessment.



### Other Measures

Other measurements of student performance that factor into the accountability grade.

| US History Proficiency |       |
|------------------------|-------|
| State                  | 47.8% |
| District               | 64.0% |
| School                 | 64.0% |
|                        |       |









### Teacher Data

63.7



99.8%

In-Field Teachers



## Long Beach Senior High School

### **Detailed Assessment and Other Data**

### Student Performance

The following information shows each level of student performance on statewide assessments.

#### Math



### **English**



#### Science



### Student Assessment Participation



In-School Suspension Ou
\* Source: 2017-2018 Civil Rights Data Collection





\$9,927.80

Per-Pupil Expenditure



63.6 %

Post-Secondary Enrollment



59.9%

Advanced Course Participation



**Out-of-School Suspension** 

Incidents of Violence