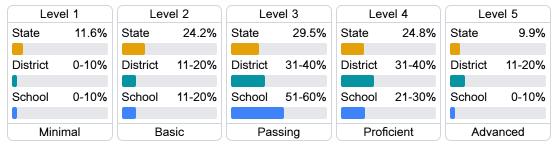

### Student Performance

The following information shows each level of student performance on statewide assessments.

#### Math

### **English**

#### Science