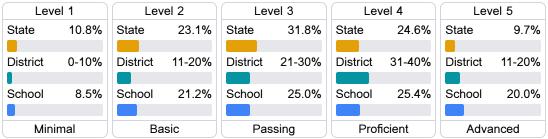

## Math

Measurements of student performance on the statewide math assessment.



### **English**

Measurements of student performance on the statewide English language arts (ELA) assessment.



### Other Measures

Other measurements of student performance that factor into the accountability grade.

| US History Proficiency |       |
|------------------------|-------|
| State                  | 47.8% |
| District               | 64.0% |
| School                 | 64.0% |
|                        |       |









### Teacher Data

63.7



99.8%

In-Field Teachers



## Long Beach Senior High School

### **Detailed Assessment and Other Data**

### Student Performance

The following information shows each level of student performance on statewide assessments.

#### Math



### **English**



#### Science



### Student Assessment Participation



In-School Suspension Ou
\* Source: 2017-2018 Civil Rights Data Collection





\$9,927.80

Per-Pupil Expenditure



63.6 %

Post-Secondary Enrollment



59.9%

Advanced Course Participation



**Out-of-School Suspension** 

Incidents of Violence