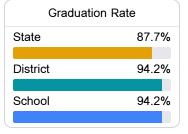

### Other Measures

Other measurements of student performance that factor into the accountability grade.

| US History Proficiency |       |
|------------------------|-------|
| State                  | 47.8% |
| District               | 64.0% |
| School                 | 64.0% |
|                        |       |