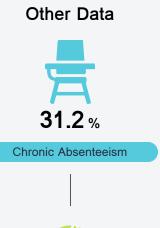

### Student Assessment Participation

In-School Suspension Ou
\* Source: 2017-2018 Civil Rights Data Collection

\$9,927.80

Per-Pupil Expenditure

63.6 %

Post-Secondary Enrollment

59.9%

Advanced Course Participation