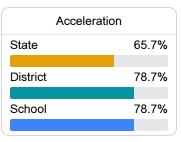

### Other Measures

Other measurements of student performance that factor into the accountability grade.

| US History Proficiency |       |
|------------------------|-------|
| State                  | 47.8% |
| District               | 64.0% |
| School                 | 64.0% |
|                        |       |