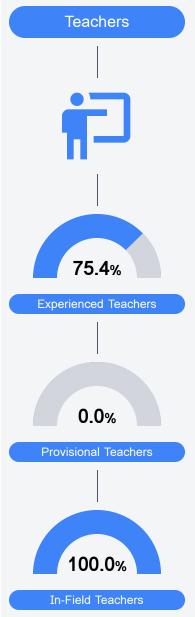

#### Other Measures

Other measurements of student performance that factor into the accountability grade.

Teacher Data

30.6