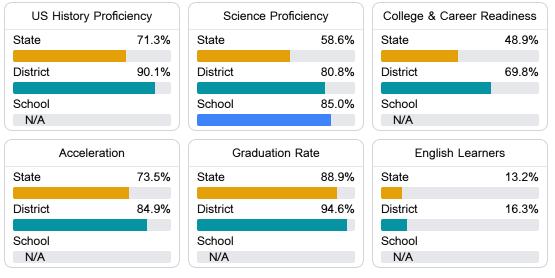

#### Other Measures

Other measurements of student performance that factor into the accountability grade.

Teacher Data

30.6