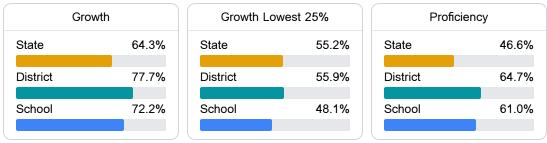

#### English

Measurements of student performance on the statewide English language arts (ELA) assessment.