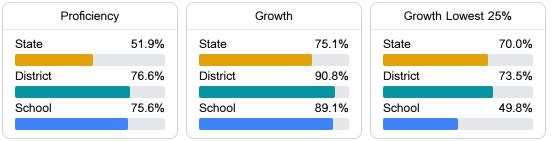

#### Math

Measurements of student performance on the statewide math assessment.