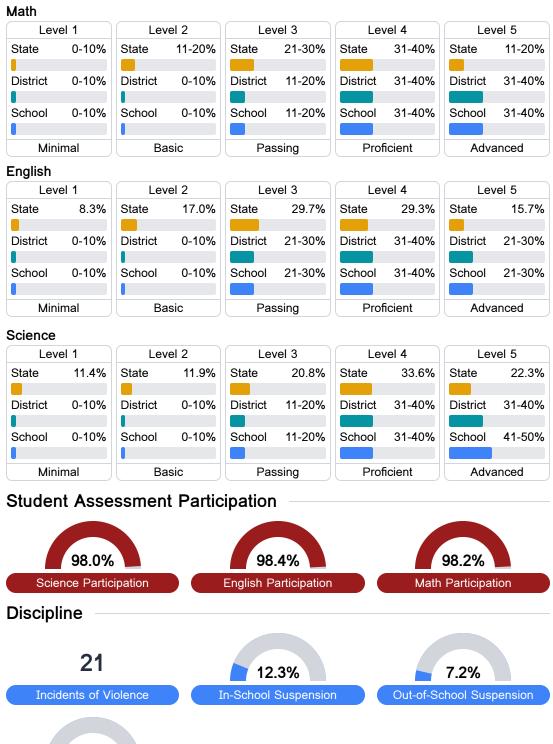

## Detailed Assessment and Other Data

#### Student Performance

The following information shows each level of student performance on statewide assessments.

Other Data

Chronic Absenteeism

\$10,209.08 Per-Pupil Expenditure

<5% Expulsions