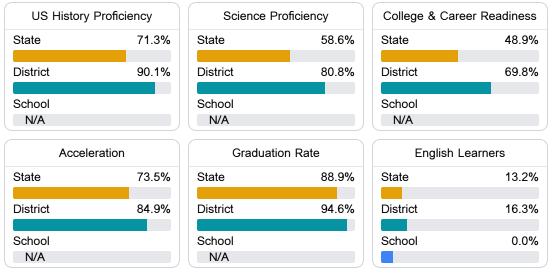

### Other Measures

Other measurements of student performance that factor into the accountability grade.

Teacher Data

31.9