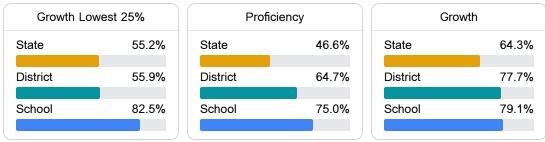

#### English

Measurements of student performance on the statewide English language arts (ELA) assessment.