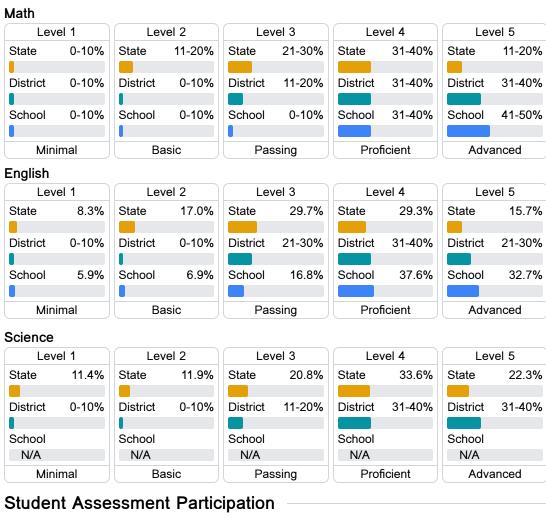

#### Student Performance

The following information shows each level of student performance on statewide assessments.