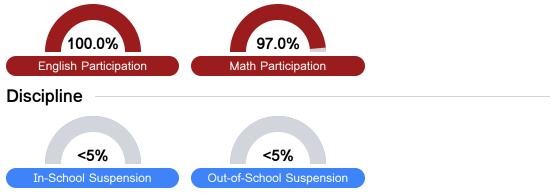

tion, please visit https://msrc.mdek12.org.



# School Accountability Grade Components

Mississippi's accountability system assigns "A" through "F" letter grades for schools and districts. Grades are based on student achievement, student growth, student participation in testing, and other academic measures.

#### Math

Measurements of student performance on the statewide math assessment.



#### English

Measurements of student performance on the statewide English language arts (ELA) assessment.



### Other Measures

Other measurements of student performance that factor into the accountability grade.





Teacher Data

31.9



# **Detailed Assessment and Other Data**

#### Student Performance

The following information shows each level of student performance on statewide assessments.





## Other Data



Chronic Absenteeism

\$11,108.98 Per-Pupil Expenditure