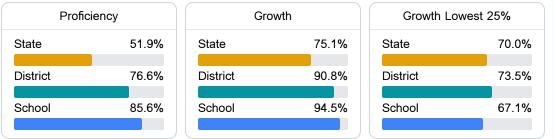

#### Math

Measurements of student performance on the statewide math assessment.