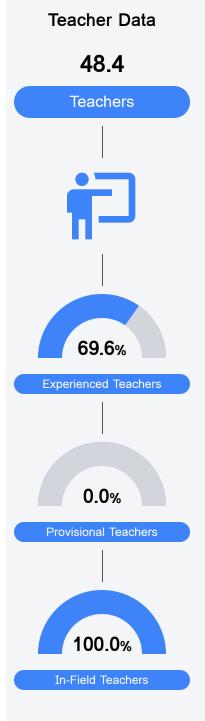

Due to the impact of COVID-19 on school closures in the 2019-20 school year and a waiver from the U.S. Department of Education, the Mississippi Department of Education (MDE) has no assessment and accountability data to report for the 2019-20 school year.