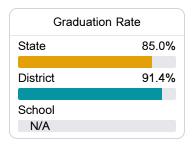

Due to the impact of COVID-19 on school closures in the 2019-20 school year and a waiver from the U.S. Department of Education, the Mississippi Department of Education (MDE) has no assessment and accountability data to report for the 2019-20 school year.