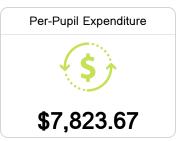

Due to the impact of COVID-19 on school closures in the 2019-20 school year and a waiver from the U.S. Department of Education, the Mississippi Department of Education (MDE) has no assessment and accountability data to report for the 2019-20 school year.