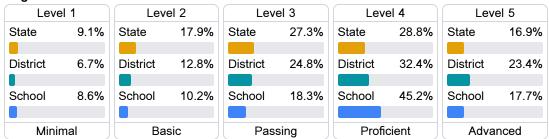

# Student Performance

The following information shows each level of student performance on statewide assessments.

### English