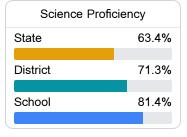

# Student Performance

The following information shows each level of student performance on statewide assessments.

## Science