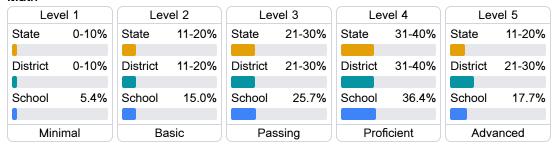

# Student Performance

The following information shows each level of student performance on statewide assessments.

#### Math