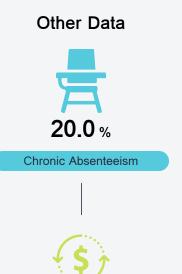

#### Other Measures

Other measurements of student performance that factor into the accountability grade.