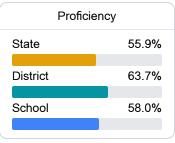

# **English**

Measurements of student performance on the statewide English language arts (ELA) assessment.