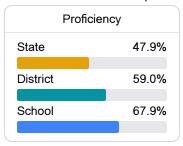

#### Math

Measurements of student performance on the statewide math assessment.