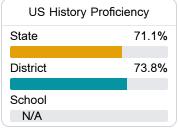

# Student Performance

The following information shows each level of student performance on statewide assessments.