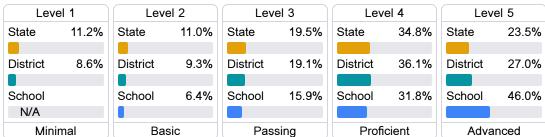

# Student Performance

The following information shows each level of student performance on statewide assessments.

## Science