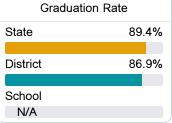

#### Other Measures

Other measurements of student performance that factor into the accountability grade.