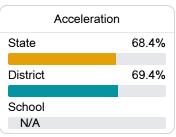

#### Other Measures

Other measurements of student performance that factor into the accountability grade.