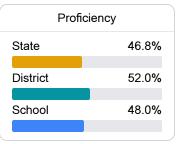

### Student Performance

The following information shows each level of student performance on statewide assessments.