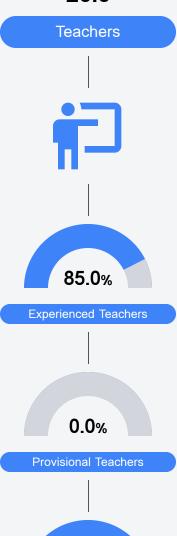

39507



Simone Fairley Travis simone.fairley@gulfportschools.org

# School Accountability Grade Components

Mississippi's accountability system assigns "A" through "F" letter grades for schools and districts. Grades are based on student achievement, student growth, student participation in testing, and other academic measures. COVID - 19 pandemic disruptions continue to be reflected in 2021 - 2022 accountability data, particularly growth data.

#### Math

Measurements of student performance on the statewide math assessment.







# **English**

Measurements of student performance on the statewide English language arts (ELA) assessment.







#### Other Measures

Other measurements of student performance that factor into the accountability grade.













## **Teacher Data**

26.6





In-Field Teachers

# Pass Road Elementary School

# **Detailed Assessment and Other Data**

### Student Performance

The following information shows each level of student performance on statewide assessments.

#### Math



#### English



#### Science



### Student Assessment Participation



### Discipline







Chronic Absenteeism



\$10,321.97

Per-Pupil Expenditure