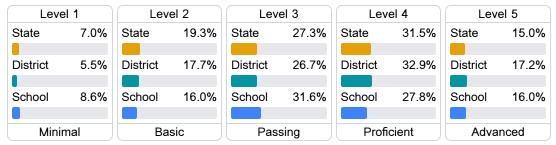

### Student Performance

The following information shows each level of student performance on statewide assessments.

#### Math