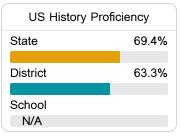

### Student Performance

The following information shows each level of student performance on statewide assessments.