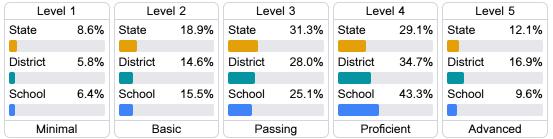

### Student Performance

The following information shows each level of student performance on statewide assessments.

#### English