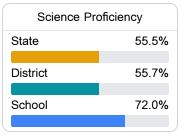

### Student Performance

The following information shows each level of student performance on statewide assessments.

#### Science