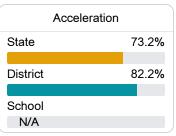

#### Other Measures

Other measurements of student performance that factor into the accountability grade.