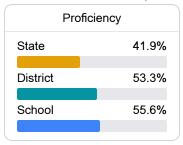

### Student Performance

The following information shows each level of student performance on statewide assessments.