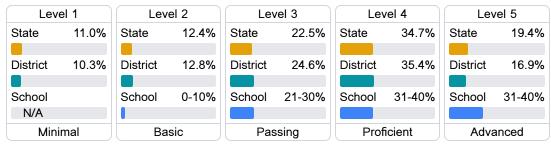

### Student Performance

The following information shows each level of student performance on statewide assessments.

#### Math

#### English

#### Science