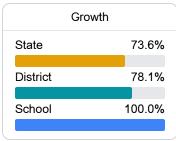

#### Math

Measurements of student performance on the statewide math assessment.