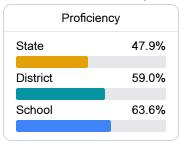

# School Report Card 2023 - 2024

For more detailed information, please visit https://msrc.mdek12.org.



# **Gulfport High School**

**Gulfport School District** 



100 Perry Street Gulfport, MS 39507



Wendi Husley wendi.husley@gulfportschools.org

# School Accountability Grade Components

Mississippi's accountability system assigns "A" through "F" letter grades for schools and districts. Grades are based on student achievement, student growth, student participation in testing, and other academic measures.

#### Math

Measurements of student performance on the statewide math assessment.







### **English**

Measurements of student performance on the statewide English language arts (ELA) assessment.







#### Other Measures

Other measurements of student performance that factor into the accountability grade.





| College & Career Readiness |       |
|----------------------------|-------|
| State                      | 51.9% |
|                            |       |
| District                   | 73.3% |
|                            |       |
| School                     | 73.3% |
|                            |       |
|                            |       |







### **Teacher Data**

106.1



In-Field Teachers



# **Gulfport High School**

## **Detailed Assessment and Other Data**

#### Student Performance

The following information shows each level of student performance on statewide assessments.

#### Math



#### English



#### Science



## Student Assessment Participation