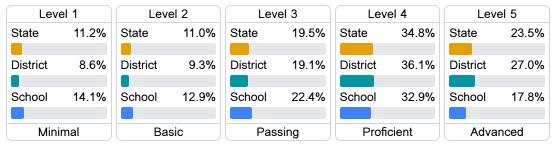

#### Student Performance

The following information shows each level of student performance on statewide assessments.

#### Science