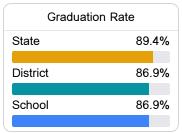

#### Other Measures

Other measurements of student performance that factor into the accountability grade.

| College & Career Readiness |       |
|----------------------------|-------|
| State                      | 51.9% |
|                            |       |
| District                   | 73.3% |
|                            |       |
| School                     | 73.3% |
|                            |       |
|                            |       |