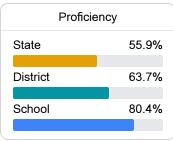

### **English**

Measurements of student performance on the statewide English language arts (ELA) assessment.