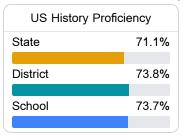

#### Student Performance

The following information shows each level of student performance on statewide assessments.