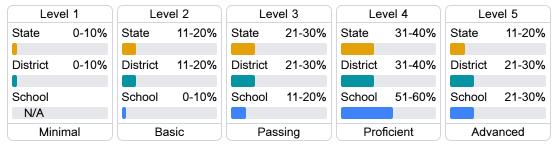

#### Student Performance

The following information shows each level of student performance on statewide assessments.

#### Math