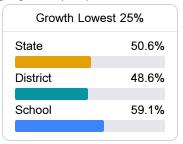

#### Other Measures

Other measurements of student performance that factor into the accountability grade.

| College & Career Readiness |       |
|----------------------------|-------|
| State                      | 51.9% |
|                            |       |
| District                   | 73.3% |
|                            |       |
| School                     | 73.3% |
|                            |       |
|                            |       |