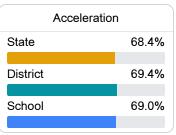

#### Other Measures

Other measurements of student performance that factor into the accountability grade.

| College & Career Readiness |       |
|----------------------------|-------|
| State                      | 51.9% |
|                            |       |
| District                   | 73.3% |
|                            |       |
| School                     | 73.3% |
|                            |       |
|                            |       |