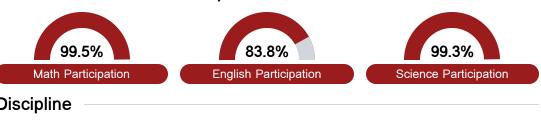

#### Other Measures

Other measurements of student performance that factor into the accountability grade.





| College & Career Readiness |       |
|----------------------------|-------|
| State                      | 51.9% |
|                            |       |
| District                   | 73.3% |
|                            |       |
| School                     | 73.3% |
|                            |       |
|                            |       |







### **Teacher Data**

106.1



In-Field Teachers



# **Gulfport High School**

## **Detailed Assessment and Other Data**

#### Student Performance

The following information shows each level of student performance on statewide assessments.

#### Math



#### English



#### Science



## Student Assessment Participation



# Discipline







Chronic Absenteeism



\$12,907.79

Per-Pupil Expenditure



Post-Secondary Enrollment



**Advanced Course** Participation