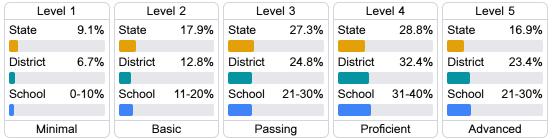

#### Student Performance

The following information shows each level of student performance on statewide assessments.

#### English