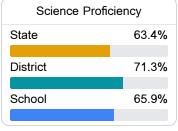

4

For more detailed information, please visit https://msrc.mdek12.org.



# **Gulfport High School**

**Gulfport School District** 



100 Perry Street Gulfport, MS 39507



Wendi Husley wendi.husley@gulfportschools.org

# School Accountability Grade Components

Mississippi's accountability system assigns "A" through "F" letter grades for schools and districts. Grades are based on student achievement, student growth, student participation in testing, and other academic measures.

#### Math

Measurements of student performance on the statewide math assessment.







### **English**

Measurements of student performance on the statewide English language arts (ELA) assessment.







#### Other Measures

Other measurements of student performance that factor into the accountability grade.





| College & Career Readiness |       |
|----------------------------|-------|
| State                      | 51.9% |
|                            |       |
| District                   | 73.3% |
|                            |       |
| School                     | 73.3% |
|                            |       |
|                            |       |







### **Teacher Data**

106.1



In-Field Teachers



# **Gulfport High School**

## **Detailed Assessment and Other Data**

#### Student Performance

The following information shows each level of student performance on statewide assessments.

#### Math



#### English



#### Science



## Student Assessment Participation



# Discipline







Chronic Absenteeism



\$12,907.79

Per-Pupil Expenditure



Post-Secondary Enrollment



**Ad