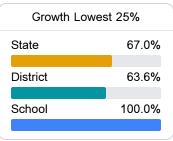

#### Math

Measurements of student performance on the statewide math assessment.