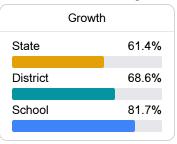

#### Other Measures

Other measurements of student performance that factor into the accountability grade.

| College & Career Readiness |       |
|----------------------------|-------|
| State                      | 51.9% |
|                            |       |
| District                   | 73.3% |
|                            |       |
| School                     | 73.3% |
|                            |       |
|                            |       |