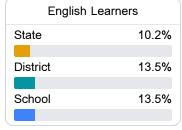

#### Other Measures

Other measurements of student performance that factor into the accountability grade.

| College & Career Readiness |       |
|----------------------------|-------|
| State                      | 51.9% |
|                            |       |
| District                   | 73.3% |
|                            |       |
| School                     | 73.3% |
|                            |       |
|                            |       |