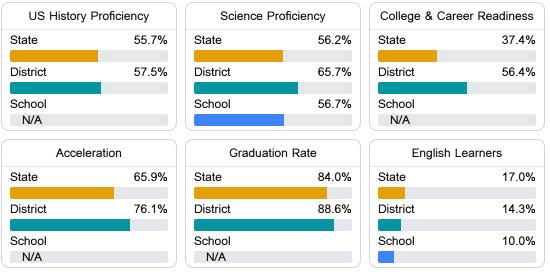

### Other Measures

Other measurements of student performance that factor into the accountability grade.

Teacher Data

16.4