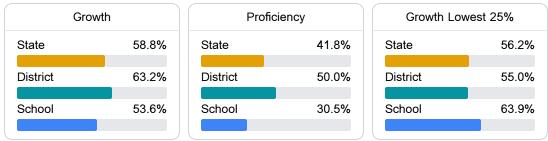

#### English

Measurements of student performance on the statewide English language arts (ELA) assessment.