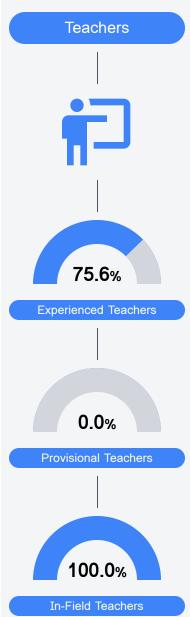

### Other Measures

Other measurements of student performance that factor into the accountability grade.

Teacher Data

16.4