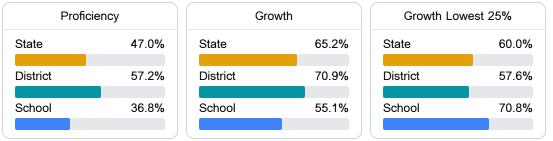

#### Math

Measurements of student performance on the statewide math assessment.