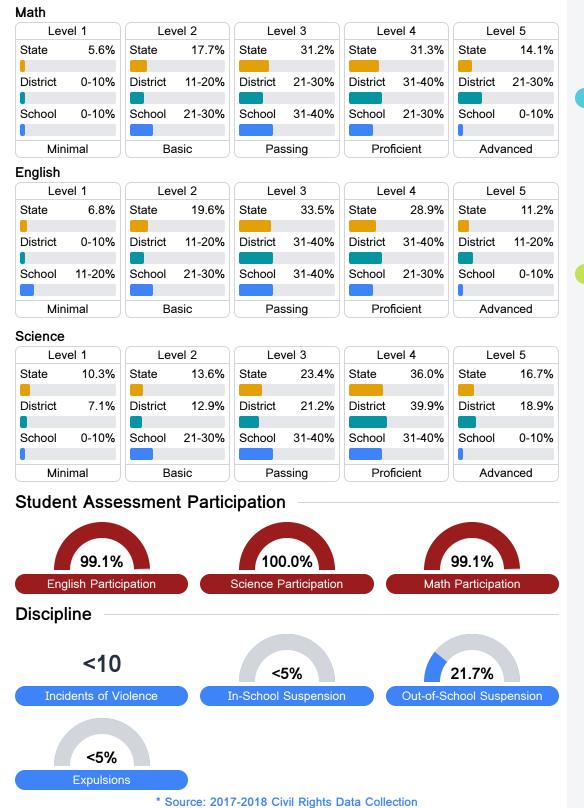

## **Detailed Assessment and Other Data**

#### Student Performance

The following information shows each level of student performance on statewide assessments.

Other Data

Chronic Absenteeism

\$10,626.31 Per-Pupil Expenditure