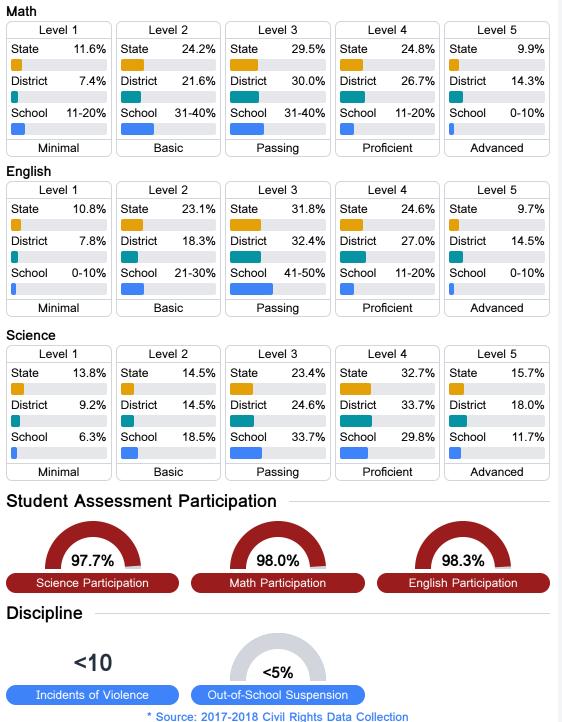

#### Math

Measurements of student performance on the statewide math assessment.

| Proficiency |       |  |  |  |
|-------------|-------|--|--|--|
| State       | 36.0% |  |  |  |
| District    | 41.8% |  |  |  |
| School      | 21.4% |  |  |  |
|             |       |  |  |  |

#### English

Measurements of student performance on the statewide English language arts (ELA) assessment.

| Proficiency |       |  |  |  |
|-------------|-------|--|--|--|
| State       | 35.0% |  |  |  |
| District    | 43.3% |  |  |  |
| School      | 25.1% |  |  |  |
|             |       |  |  |  |

### Student Performance

The following information shows each level of student performance on statewide assessments.

Other Data

Chronic Absenteeism

\$10,813.23 Per-Pupil Expenditure