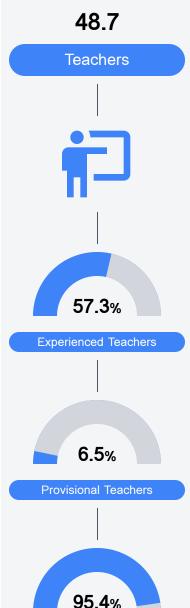

---|-------|---------------------|-----------------|---------------|
| US History Proficiency |       | Science Proficiency |                 | College & C   |
| State                  | 47.8% | State               | 49.6%           | State         |
| District               | 49.9% | District            | 54.0%           | District      |
| School<br>N/A          |       | School              | 44.0%           | School<br>N/A |
| Acceleration           |       | Graduat             | Graduation Rate |               |
| State                  | 65.7% | State               | 87.7%           |               |
| District               | 73.9% | District            | 89.8%           |               |
| School<br>N/A          |       | School<br>N/A       |                 |               |





To access user guide and see more detailed information, please visit https://msrc.mdek12.org. Last updated 04/07/2025.



## Detailed Assessment and Other Data

### Student Performance

The following information shows each level of student performance on statewide assessments.



Other Data



Chronic Absenteeism

\$10,813.23 Per-Pupil Expenditure