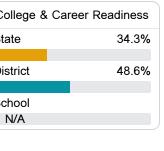

#### Other Measures

Other measurements of student performance that factor into the accountability grade.

|                        |       |                     |                 | , ,           |
|------------------------|-------|---------------------|-----------------|---------------|
| US History Proficiency |       | Science Proficiency |                 | College & C   |
| State                  | 47.8% | State               | 49.6%           | State         |
| District               | 49.9% | District            | 54.0%           | District      |
| School<br>N/A          |       | School              | 44.0%           | School<br>N/A |
| Acceleration           |       | Graduat             | Graduation Rate |               |
| State                  | 65.7% | State               | 87.7%           |               |
| District               | 73.9% | District            | 89.8%           |               |
| School<br>N/A          |       | School<br>N/A       |                 |               |