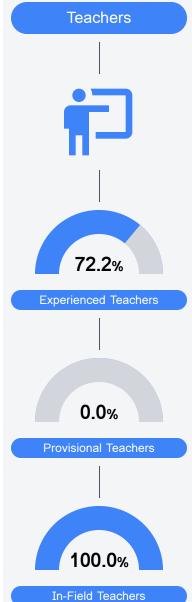

### Other Measures

Other measurements of student performance that factor into the accountability grade.

Teacher Data

30.7