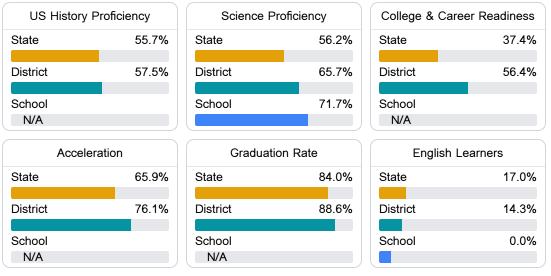

### Other Measures

Other measurements of student performance that factor into the accountability grade.

Teacher Data

30.7