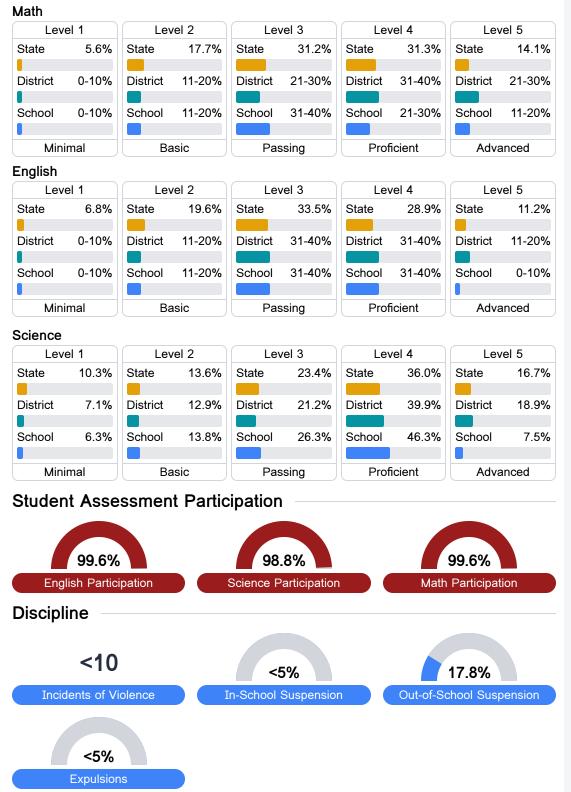

#### Student Performance

The following information shows each level of student performance on statewide assessments.

\* Source: 2017-2018 Civil Rights Data Collection

Chronic Absenteeism

\$9,016.85 Per-Pupil Expenditure