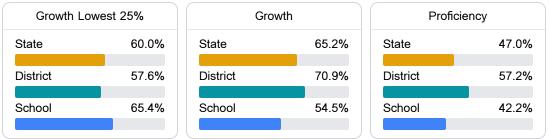

# School Report Card 2018 - 2019

For more detailed information, please visit https://msrc.mdek12.org.

**Gulfport School District** 

• 1043 Pass Road Gulfport, MS 39501 Dr. LaWanda Thornton

**Central Elementary** 

lawanda.thornton@gulfportschools.org

### School Accountability Grade Components

Mississippi's accountability system assigns "A" through "F" letter grades for schools and districts. Grades are based on student achievement, student growth, student participation in testing, and other academic measures.

B

### Math

Measurements of student performance on the statewide math assessment.



#### English

Measurements of student performance on the statewide English language arts (ELA) assessment.



### Other Measures

Other measurements of student performance that factor into the accountability grade.





Teacher Data

30.7



## **Central Elementary**

## **Detailed Assessment and Other Data**

#### Student Performance

The following information shows each level of student performance on statewide assessments.



\* Source: 2017-2018 Civil Rights Data Collection





Chronic Absenteeism

\$9,016.85 Per-Pupil Expenditure