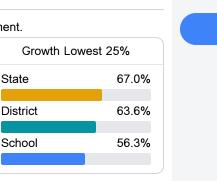

### English

Measurements of student performance on the statewide English language arts (ELA) assessment.