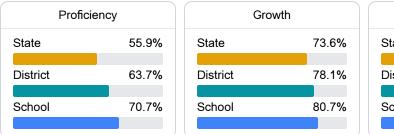

# School Report Card 2023 - 2024

For more detailed information, please visit https://msrc.mdek12.org.



Mississippi's accountability system assigns "A" through "F" letter grades for schools and districts. Grades are based on student achievement, student growth, student participation in testing, and other academic measures.

# Math

Measurements of student performance on the statewide math assessment.





### English

Measurements of student performance on the statewide English language arts (ELA) assessment.



#### **Other Measures**

Other measurements of student performance that factor into the accountability grade.





51.3

**Teachers** 

Page 1 of 2

To access user guide and see more detailed information, please visit https://msrc.mdek12.org. Last updated 04/07/2025.



# **Detailed Assessment and Other Data**

# Student Performance

The following information shows each level of student performance on statewide assessments.







Chronic Absenteeism

\$11,005.32 Per-Pupil Expenditure