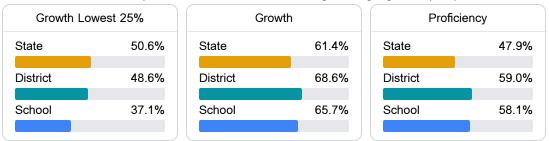

### English

Measurements of student performance on the statewide English language arts (ELA) assessment.

#### **Other Measures**

Other measurements of student performance that factor into the accountability grade.

51.3

**Teachers** 

Page 1 of 2

To access user guide and see more detailed information, please visit https://msrc.mdek12.org. Last updated 04/07/2025.