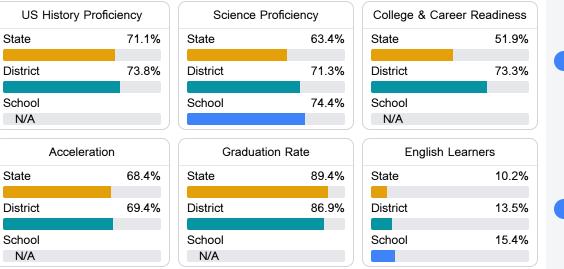

#### **Other Measures**

Other measurements of student performance that factor into the accountability grade.

51.3

**Teachers** 

Page 1 of 2

To access user guide and see more detailed information, please visit https://msrc.mdek12.org. Last updated 04/07/2025.