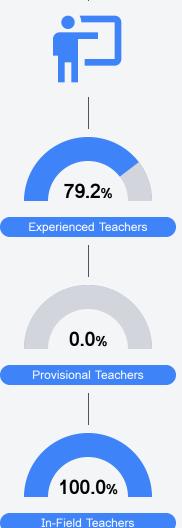

#### **Other Measures**

Other measurements of student performance that factor into the accountability grade.

51.3

**Teachers** 

Page 1 of 2

To access user guide and see more detailed information, please visit https://msrc.mdek12.org. Last updated 04/07/2025.