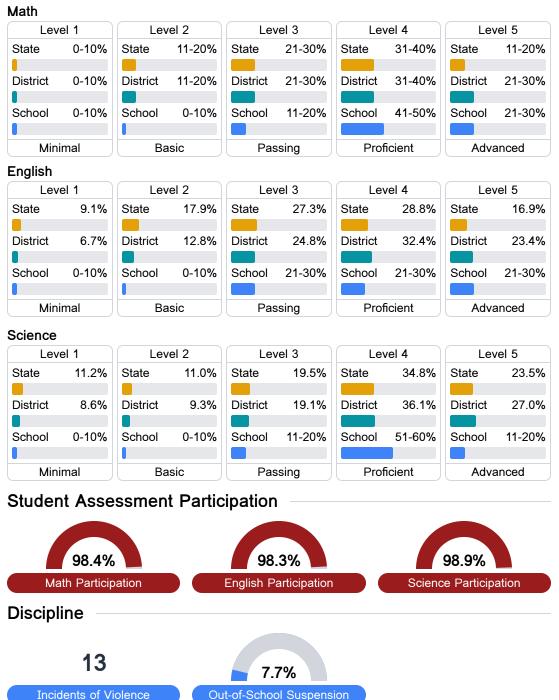

# Math

Measurements of student performance on the statewide math assessment.

### English

Measurements of student performance on the statewide English language arts (ELA) assessment.

# Student Performance

The following information shows each level of student performance on statewide assessments.

Chronic Absenteeism

\$11,005.32 Per-Pupil Expenditure