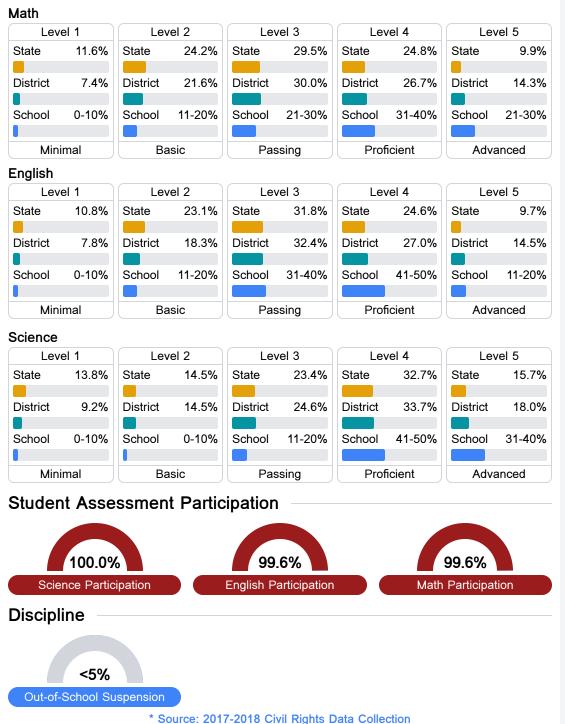

#### Student Performance

The following information shows each level of student performance on statewide assessments.

Other Data

Chronic Absenteeism

\$9,572.86 Per-Pupil Expenditure