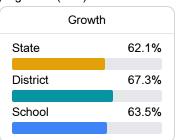

led information, please visit https://msrc.mdek12.org.



# Popps Ferry Elementary School

Biloxi Public School District



364 Nelson Road Biloxi, MS 39531



Stephanie Stokes stephanie.stokes@biloxischools.net

### School Accountability Grade Components

Mississippi's accountability system assigns "A" through "F" letter grades for schools and districts. Grades are based on student achievement, student growth, student participation in testing, and other academic measures. COVID - 19 pandemic disruptions continue to be reflected in 2021 - 2022 accountability data, particularly growth data.

### Math

Measurements of student performance on the statewide math assessment.







### **English**

Measurements of student performance on the statewide English language arts (ELA) assessment.







### Other Measures

Other measurements of student performance that factor into the accountability grade.





| College & Career Readiness |       |
|----------------------------|-------|
| State                      | 42.9% |
|                            |       |
| District                   | 61.3% |
|                            |       |
| School                     |       |
| N/A                        |       |
| Franksk I samsans          |       |
| Fnglish Learners           |       |







### **Teacher Data**

35.2



100.0%

In-Field Teachers



# Popps Ferry Elementary School

### **Detailed Assessment and Other Data**

### Student Performance

The following information shows each level of student performance on statewide assessments.

#### Math



### English



#### Scie