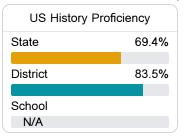

ool District



364 Nelson Road Biloxi, MS 39531



Stephanie Stokes stephanie.stokes@biloxischools.net

### School Accountability Grade Components

Mississippi's accountability system assigns "A" through "F" letter grades for schools and districts. Grades are based on student achievement, student growth, student participation in testing, and other academic measures. COVID - 19 pandemic disruptions continue to be reflected in 2021 - 2022 accountability data, particularly growth data.

### Math

Measurements of student performance on the statewide math assessment.







### **English**

Measurements of student performance on the statewide English language arts (ELA) assessment.







### Other Measures

Other measurements of student performance that factor into the accountability grade.





| College & Career Readiness |       |
|----------------------------|-------|
| State                      | 42.9% |
|                            |       |
| District                   | 61.3% |
|                            |       |
| School                     |       |
| N/A                        |       |
| Franksk I samsans          |       |
| Fnglish Learners           |       |







### **Teacher Data**

35.2



100.0%

In-Field Teachers



# Popps Ferry Elementary School

### **Detailed Assessment and Other Data**

### Student Performance

The following information shows each level of student performance on statewide assessments.

#### Math



### English



#### Science



### Student Assessment Participation







Chronic Absenteeism



\$11,326.93

Per-Pupil Expenditure