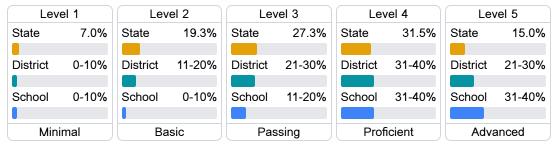

### Student Performance

The following information shows each level of student performance on statewide assessments.

#### Math