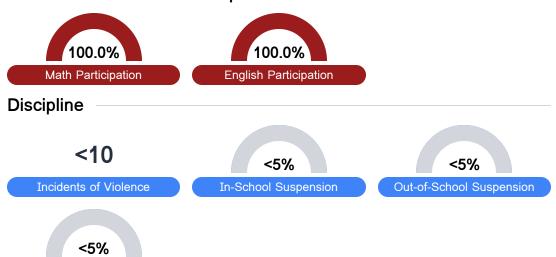

### Student Assessment Participation

Chronic Absenteeism

\$11,326.93

Per-Pupil Expenditure

**Expulsions**