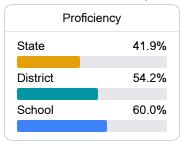

etailed information, please visit https://msrc.mdek12.org.



# Popps Ferry Elementary School

Biloxi Public School District



364 Nelson Road Biloxi, MS 39531



Stephanie Stokes stephanie.stokes@biloxischools.net

### School Accountability Grade Components

Mississippi's accountability system assigns "A" through "F" letter grades for schools and districts. Grades are based on student achievement, student growth, student participation in testing, and other academic measures. COVID - 19 pandemic disruptions continue to be reflected in 2021 - 2022 accountability data, particularly growth data.

### Math

Measurements of student performance on the statewide math assessment.







### **English**

Measurements of student performance on the statewide English language arts (ELA) assessment.







### Other Measures

Other measurements of student performance that factor into the accountability grade.





| College & Career Readiness |       |
|----------------------------|-------|
| State                      | 42.9% |
|                            |       |
| District                   | 61.3% |
|                            |       |
| School                     |       |
| N/A                        |       |
| Franksk I samsans          |       |
| Fnglish Learners           |       |







### **Teacher Data**

35.2



100.0%

In-Field Teachers



# Popps Ferry Elementary School

### **Detailed Assessment and Other Data**

### Student Performance

The following information shows each level of student performance on statewide assessments.

#### Math



### English



####