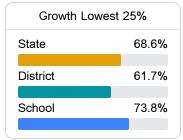

## School Report Card 2021 - 2022

For more detailed information, please visit https://msrc.mdek12.org.



# Popps Ferry Elementary School

Biloxi Public School District



364 Nelson Road Biloxi, MS 39531



Stephanie Stokes stephanie.stokes@biloxischools.net

### School Accountability Grade Components

Mississippi's accountability system assigns "A" through "F" letter grades for schools and districts. Grades are based on student achievement, student growth, student participation in testing, and other academic measures. COVID - 19 pandemic disruptions continue to be reflected in 2021 - 2022 accountability data, particularly growth data.

### Math

Measurements of student performance on the statewide math assessment.







### **English**

Measurements of student performance on the statewide English language arts (ELA) assessment.







### Other Measures

Other measurements of student performance that factor into the accountability grade.





| College & Career Readiness |       |
|----------------------------|-------|
| State                      | 42.9% |
|                            |       |
| District                   | 61.3% |
|                            |       |
| School                     |       |
| N/A                        |       |
| Franksk I samsans          |       |
| Fnglish Learners           |       |







### **Teacher Data**

35.2



100.0%

In-Field Teachers



# Popps Ferry Elementary School

### **Detailed Assessment and Other Data**

### Student Performance

The followi