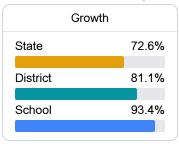

## School Report Card 2021 - 2022

For more detailed information, please visit https://msrc.mdek12.org.



# Popps Ferry Elementary School

Biloxi Public School District



364 Nelson Road Biloxi, MS 39531



Stephanie Stokes stephanie.stokes@biloxischools.net

### School Accountability Grade Components

Mississippi's accountability system assigns "A" through "F" letter grades for schools and districts. Grades are based on student achievement, student growth, student participation in testing, and other academic measures. COVID - 19 pandemic disruptions continue to be reflected in 2021 - 2022 accountability data, particularly growth data.

### Math

Measurements of student performance on the statewide math assessment.







### **English**

Measurements of student performance on the statewide English language arts (ELA) assessment.







### Other Measures

Other measurements of student performance that factor into the accountability grade.





| College & Career Readiness |       |
|----------------------------|-------|
| State                      | 42.9% |
|                            |       |
| District                   | 61.3% |
|                            |       |
| School                     |       |
| N/A                        |       |
| Franksk I samsans          |       |
| Fnglish Learners           |       |







### **Teacher Data**

35.2



100.0%

In-Field Teachers



# Popps Ferry Elementary School

### **Detailed Assessment and Other Data**

### Student Performance

The follo