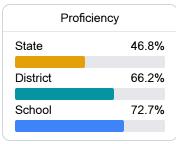

## School Report Card 2021 - 2022

For more detailed information, please visit https://msrc.mdek12.org.



# Popps Ferry Elementary School

Biloxi Public School District



364 Nelson Road Biloxi, MS 39531



Stephanie Stokes stephanie.stokes@biloxischools.net

### School Accountability Grade Components

Mississippi's accountability system assigns "A" through "F" letter grades for schools and districts. Grades are based on student achievement, student growth, student participation in testing, and other academic measures. COVID - 19 pandemic disruptions continue to be reflected in 2021 - 2022 accountability data, particularly growth data.

### Math

Measurements of student performance on the statewide math assessment.







### **English**

Measurements of student performance on the statewide English language arts (ELA) assessment.







### Other Measures

Other measurements of student performance that factor into the accountability grade.





| College & Career Readiness |       |
|----------------------------|-------|
| State                      | 42.9% |
|                            |       |
| District                   | 61.3% |
|                            |       |
| School                     |       |
| N/A                        |       |
| Franksk I samsans          |       |
| Fnglish Learners           |       |







### **Teacher Data**

35.2



100.0%

In-Field Teachers



# Popps Ferry Elementary School

### **Detailed Assessment and Other Data**

### Student Performance

The following