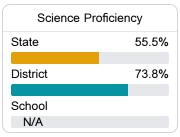

l District



364 Nelson Road Biloxi, MS 39531



Stephanie Stokes stephanie.stokes@biloxischools.net

### School Accountability Grade Components

Mississippi's accountability system assigns "A" through "F" letter grades for schools and districts. Grades are based on student achievement, student growth, student participation in testing, and other academic measures. COVID - 19 pandemic disruptions continue to be reflected in 2021 - 2022 accountability data, particularly growth data.

### Math

Measurements of student performance on the statewide math assessment.







### **English**

Measurements of student performance on the statewide English language arts (ELA) assessment.







### Other Measures

Other measurements of student performance that factor into the accountability grade.





| College & Career Readiness |       |
|----------------------------|-------|
| State                      | 42.9% |
|                            |       |
| District                   | 61.3% |
|                            |       |
| School                     |       |
| N/A                        |       |
| Franksk I samsans          |       |
| Fnglish Learners           |       |







### **Teacher Data**

35.2



100.0%

In-Field Teachers



# Popps Ferry Elementary School

### **Detailed Assessment and Other Data**

### Student Performance

The following information shows each level of student performance on statewide assessments.

#### Math



### English



#### Science



### Student Assessment Participation







Chronic Absenteeism



\$11,326.93

Per-Pupil Expenditure