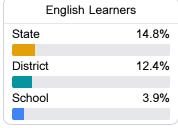

### Other Measures

Other measurements of student performance that factor into the accountability grade.

| College & Career Readiness |       |
|----------------------------|-------|
| State                      | 42.9% |
|                            |       |
| District                   | 61.3% |
|                            |       |
| School                     |       |
| N/A                        |       |
| Franksk I samsans          |       |
| Fnglish Learners           |       |