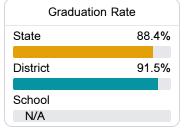

### Other Measures

Other measurements of student performance that factor into the accountability grade.

| College & Career Readiness |       |
|----------------------------|-------|
| State                      | 42.9% |
|                            |       |
| District                   | 61.3% |
|                            |       |
| School                     |       |
| N/A                        |       |
| Franksk I samsans          |       |
| Fnglish Learners           |       |