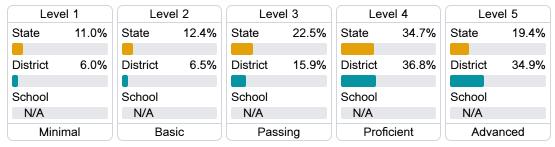

### Student Performance

The following information shows each level of student performance on statewide assessments.

#### Science