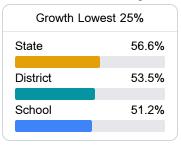

ailed information, please visit https://msrc.mdek12.org.



# Popps Ferry Elementary School

Biloxi Public School District



364 Nelson Road Biloxi, MS 39531



Stephanie Stokes stephanie.stokes@biloxischools.net

### School Accountability Grade Components

Mississippi's accountability system assigns "A" through "F" letter grades for schools and districts. Grades are based on student achievement, student growth, student participation in testing, and other academic measures. COVID - 19 pandemic disruptions continue to be reflected in 2021 - 2022 accountability data, particularly growth data.

### Math

Measurements of student performance on the statewide math assessment.







### **English**

Measurements of student performance on the statewide English language arts (ELA) assessment.







### Other Measures

Other measurements of student performance that factor into the accountability grade.





| College & Career Readiness |       |
|----------------------------|-------|
| State                      | 42.9% |
|                            |       |
| District                   | 61.3% |
|                            |       |
| School                     |       |
| N/A                        |       |
| Franksk I samsans          |       |
| Fnglish Learners           |       |







### **Teacher Data**

35.2



100.0%

In-Field Teachers



# Popps Ferry Elementary School

### **Detailed Assessment and Other Data**

### Student Performance

The following information shows each level of student performance on statewide assessments.

#### Math



### English



#### Sc