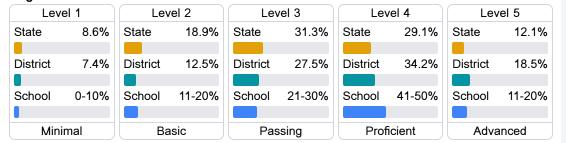

### Student Performance

The following information shows each level of student performance on statewide assessments.

### English