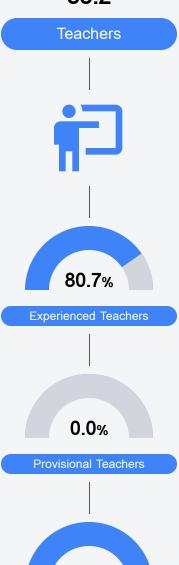

2021 - 2022 accountability data, particularly growth data.

### Math

Measurements of student performance on the statewide math assessment.







### **English**

Measurements of student performance on the statewide English language arts (ELA) assessment.







### Other Measures

Other measurements of student performance that factor into the accountability grade.





| College & Career Readiness |       |
|----------------------------|-------|
| State                      | 42.9% |
|                            |       |
| District                   | 61.3% |
|                            |       |
| School                     |       |
| N/A                        |       |
| Franksk I samsans          |       |
| Fnglish Learners           |       |







### **Teacher Data**

35.2



100.0%

In-Field Teachers



# Popps Ferry Elementary School

### **Detailed Assessment and Other Data**

### Student Performance

The following information shows each level of student performance on statewide assessments.

#### Math



### English



#### Science



### Student Assessment Participation







Chronic Absenteeism



\$11,326.93

Per-Pupil Expenditure



**Expulsions**