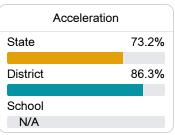

### Other Measures

Other measurements of student performance that factor into the accountability grade.

| College & Career Readiness |       |
|----------------------------|-------|
| State                      | 42.9% |
|                            |       |
| District                   | 61.3% |
|                            |       |
| School                     |       |
| N/A                        |       |
| Franksk I samsans          |       |
| Fnglish Learners           |       |