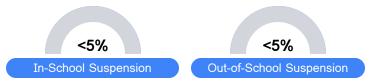

--------|-------|----------|-------|------------|-------|----------|-------|
| State    | 11.4% | State    | 11.9% | State    | 20.8% | State      | 33.6% | State    | 22.3% |
|          |       |          |       |          |       |            |       |          |       |
| District | 6.1%  | District | 8.3%  | District | 12.8% | District   | 33.4% | District | 39.5% |
|          |       |          |       |          |       |            |       |          |       |
| School   |       | School   |       | School   |       | School     |       | School   |       |
| N/A      |       | N/A      |       | N/A      |       | N/A        |       | N/A      |       |
| Minimal  |       | Basic    |       | Passing  |       | Proficient |       | Advanced |       |

Passing

N/A

## Discipline