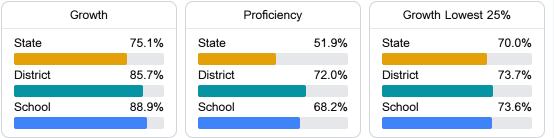

#### Math

Measurements of student performance on the statewide math assessment.

Biloxi, MS 39530

#### Student Performance

The following information shows each level of student performance on statewide assessments.