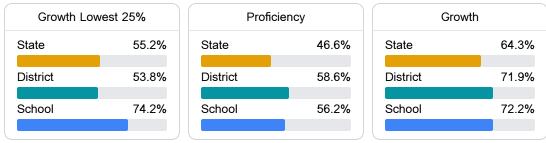

#### English

Measurements of student performance on the statewide English language arts (ELA) assessment.

#### Student Performance

The following information shows each level of student performance on statewide assessments.