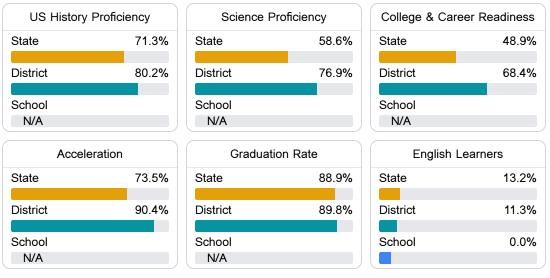

#### Other Measures

Other measurements of student performance that factor into the accountability grade.

Teacher Data

N/A

Proficient

N/A

Advanced

# Detailed Assessment and Other Data

N/A

Basic