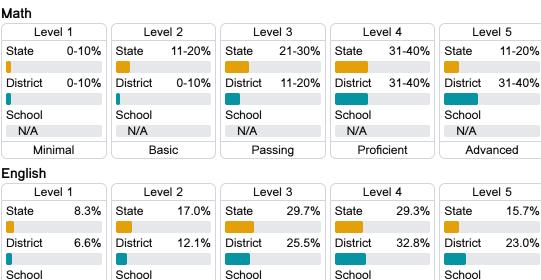

#### Math

Measurements of student performance on the statewide math assessment.

Biloxi, MS 39530

#### English

Measurements of student performance on the statewide English language arts (ELA) assessment.

#### Student Performance

The following information shows each level of student performance on statewide assessments.

## Other Data

Chronic Absenteeism

\$16,054.30 Per-Pupil Expenditure

N/A

Minimal

| Level 1  |       | Level 2  |       | Level 3  |       | Level 4    |       | Level 5  |       |
|----------|-------|----------|-------|----------|-------|------------|-------|----------|-------|
| State    | 11.4% | State    | 11.9% | State    | 20.8% | State      | 33.6% | State    | 22.3% |
|          |       |          |       |          |       |            |       |          |       |
| District | 6.1%  | District | 8.3%  | District | 12.8% | District   | 33.4% | District | 39.5% |
|          |       |          |       |          |       |            |       |          |       |
| School   |       | School   |       | School   |       | School     |       | School   |       |
| N/A      |       | N/A      |       | N/A      |       | N/A        |       | N/A      |       |
| Minimal  |       | Basic    |       | Passing  |       | Proficient |       | Advanced |       |