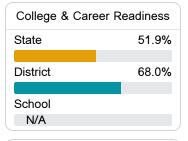

#### Other Measures

Other measurements of student performance that factor into the accountability grade.