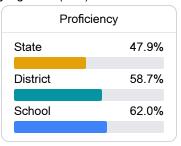

### Student Performance

The following information shows each level of student performance on statewide assessments.