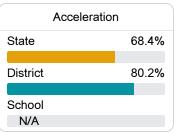

#### Other Measures

Other measurements of student performance that factor into the accountability grade.