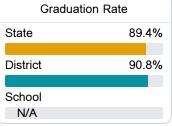

#### Other Measures

Other measurements of student performance that factor into the accountability grade.