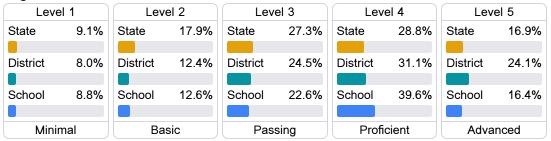

### Student Performance

The following information shows each level of student performance on statewide assessments.

#### English