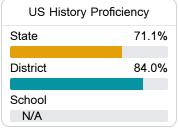

### Student Performance

The following information shows each level of student performance on statewide assessments.