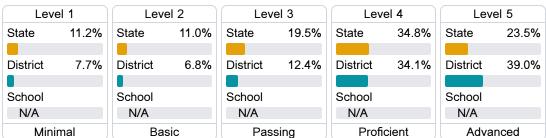

### Student Performance

The following information shows each level of student performance on statewide assessments.