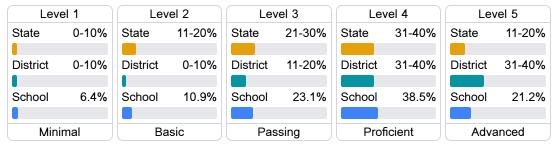

### Student Performance

The following information shows each level of student performance on statewide assessments.

#### Math