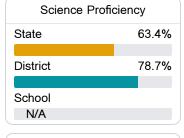

### Student Performance

The following information shows each level of student performance on statewide assessments.

#### Science