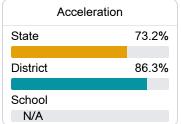

#### Other Measures

Other measurements of student performance that factor into the accountability grade.

| School           |       |
|------------------|-------|
| N/A              |       |
|                  |       |
| English Learners |       |
| State            | 14.8% |
|                  |       |
| District         | 12.4% |
|                  |       |
| School           | 5.3%  |