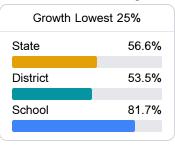

#### Other Measures

Other measurements of student performance that factor into the accountability grade.

| School           |       |
|------------------|-------|
| N/A              |       |
|                  |       |
| English Learners |       |
| State            | 14.8% |
|                  |       |
| District         | 12.4% |
|                  |       |
| School           | 5.3%  |