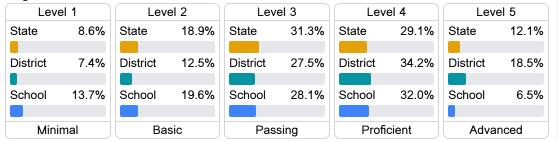

f student performance on the statewide math assessment.







# **English**

Measurements of student performance on the statewide English language arts (ELA) assessment.







#### Other Measures

Other measurements of student performance that factor into the accountability grade.





| School           |       |
|------------------|-------|
| N/A              |       |
|                  |       |
| English Learners |       |
| State            | 14.8% |
|                  |       |
| District         | 12.4% |
|                  |       |
| School           | 5.3%  |









Teacher Data

29.2



### **Detailed Assessment and Other Data**

#### Student Performance

The following information shows each level of student performance on statewide assessments.

#### Math



#### English



#### Science



#### Student Assessment Participation



<5%

In-School Suspension

Out-of-School Suspension