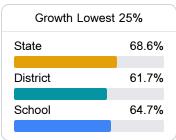

# School Report Card 2021 - 2022

For more detailed information, please visit https://msrc.mdek12.org.



# Gorenflo Elementary School

Biloxi Public School District



771 Elder Street Biloxi, MS 39530



Dr. Vera Robertson vera.robertson@biloxischools.net

# School Accountability Grade Components

Mississippi's accountability system assigns "A" through "F" letter grades for schools and districts. Grades are based on student achievement, student growth, student participation in testing, and other academic measures. COVID - 19 pandemic disruptions continue to be reflected in 2021 - 2022 accountability data, particularly growth data.

## Math

Measurements of student performance on the statewide math assessment.







# **English**

Measurements of student performance on the statewide English language arts (ELA) assessment.







#### Other Measures

Other measurements of student performance that factor into the accountability grade.





| School           |       |
|------------------|-------|
| N/A              |       |
|                  |       |
| English Learners |       |
| State            | 14.8% |
|                  |       |
| District         | 12.4% |
|                  |       |
| School           | 5.3%  |









Teacher Data

29.2



### **Detailed Assessment and Other Data**

#### Student Performance

The following information shows each level of student performance on statewide assessments.

#### Math



#### English



#### Science



#### Student Assessment Participation