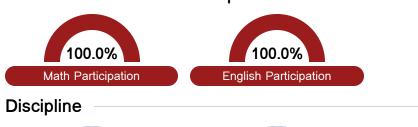

#### Student Assessment Participation

<5%

In-School Suspension

Out-of-School Suspension