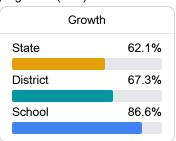

#### Other Measures

Other measurements of student performance that factor into the accountability grade.

| School           |       |
|------------------|-------|
| N/A              |       |
|                  |       |
| English Learners |       |
| State            | 14.8% |
|                  |       |
| District         | 12.4% |
|                  |       |
| School           | 5.3%  |