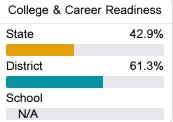

#### Other Measures

Other measurements of student performance that factor into the accountability grade.

| School           |       |
|------------------|-------|
| N/A              |       |
|                  |       |
| English Learners |       |
| State            | 14.8% |
|                  |       |
| District         | 12.4% |
|                  |       |
| School           | 5.3%  |