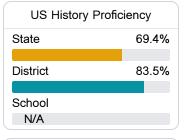

#### Student Performance

The following information shows each level of student performance on statewide assessments.

#### Science