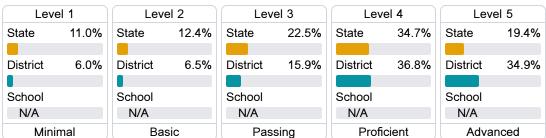

mance on the statewide math assessment.







# **English**

Measurements of student performance on the statewide English language arts (ELA) assessment.







#### Other Measures

Other measurements of student performance that factor into the accountability grade.





| School           |       |
|------------------|-------|
| N/A              |       |
|                  |       |
| English Learners |       |
| State            | 14.8% |
|                  |       |
| District         | 12.4% |
|                  |       |
| School           | 5.3%  |









Teacher Data

29.2



### **Detailed Assessment and Other Data**

#### Student Performance

The following information shows each level of student performance on statewide assessments.

#### Math



#### English



#### Science



#### Student Assessment Participation



<5%

In-School Suspension

Out-of-School Suspension