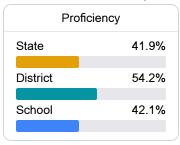

# **English**

Measurements of student performance on the statewide English language arts (ELA) assessment.