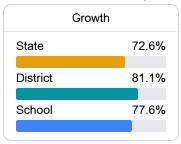

# School Report Card 2021 - 2022

For more detailed information, please visit https://msrc.mdek12.org.



# Gorenflo Elementary School

Biloxi Public School District



771 Elder Street Biloxi, MS 39530



Dr. Vera Robertson vera.robertson@biloxischools.net

# School Accountability Grade Components

Mississippi's accountability system assigns "A" through "F" letter grades for schools and districts. Grades are based on student achievement, student growth, student participation in testing, and other academic measures. COVID - 19 pandemic disruptions continue to be reflected in 2021 - 2022 accountability data, particularly growth data.

## Math

Measurements of student performance on the statewide math assessment.







# **English**

Measurements of student performance on the statewide English language arts (ELA) assessment.







#### Other Measures

Other measurements of student performance that factor into the accountability grade.





| School           |       |
|------------------|-------|
| N/A              |       |
|                  |       |
| English Learners |       |
| State            | 14.8% |
|                  |       |
| District         | 12.4% |
|                  |       |
| School           | 5.3%  |









Teacher Data

29.2



### **Detailed Assessment and Other Data**

#### Student Performance

The following information shows each level of student performance on statewide assessments.

#### Math



#### English



#### Science



#### Student Assessment Participation