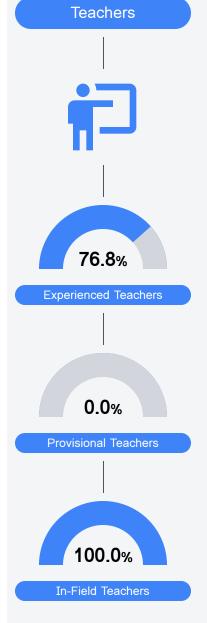

growth, student participation in testing, and other academic measures. COVID - 19 pandemic disruptions continue to be reflected in 2021 - 2022 accountability data, particularly growth data.

## Math

Measurements of student performance on the statewide math assessment.







# **English**

Measurements of student performance on the statewide English language arts (ELA) assessment.







#### Other Measures

Other measurements of student performance that factor into the accountability grade.





| School           |       |
|------------------|-------|
| N/A              |       |
|                  |       |
| English Learners |       |
| State            | 14.8% |
|                  |       |
| District         | 12.4% |
|                  |       |
| School           | 5.3%  |









Teacher Data

29.2



### **Detailed Assessment and Other Data**

#### Student Performance

The following information shows each level of student performance on statewide assessments.

#### Math



#### English



#### Science



#### Student Assessment Participation



<5%

In-School Suspension

Out-of-School Suspension