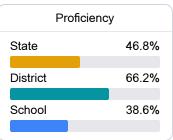

# **English**

Measurements of student performance on the statewide English language arts (ELA) assessment.