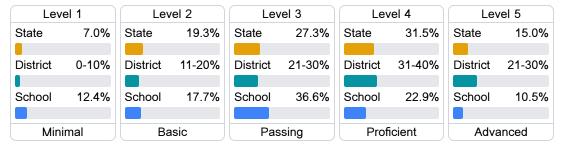

Measurements of student performance on the statewide math assessment.







# **English**

Measurements of student performance on the statewide English language arts (ELA) assessment.







#### Other Measures

Other measurements of student performance that factor into the accountability grade.





| School           |       |
|------------------|-------|
| N/A              |       |
|                  |       |
| English Learners |       |
| State            | 14.8% |
|                  |       |
| District         | 12.4% |
|                  |       |
| School           | 5.3%  |









Teacher Data

29.2



### **Detailed Assessment and Other Data**

#### Student Performance

The following information shows each level of student performance on statewide assessments.

#### Math



#### English



#### Science



#### Student Assessment Participation



<5%

In-School Suspension

Out-of-School Suspension