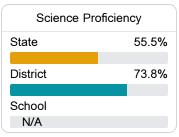

#### Student Performance

The following information shows each level of student performance on statewide assessments.

#### Science