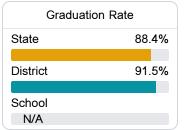

#### Other Measures

Other measurements of student performance that factor into the accountability grade.

| School           |       |
|------------------|-------|
| N/A              |       |
|                  |       |
| English Learners |       |
| State            | 14.8% |
|                  |       |
| District         | 12.4% |
|                  |       |
| School           | 5.3%  |