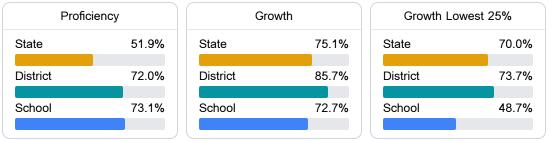

#### Math

Measurements of student performance on the statewide math assessment.