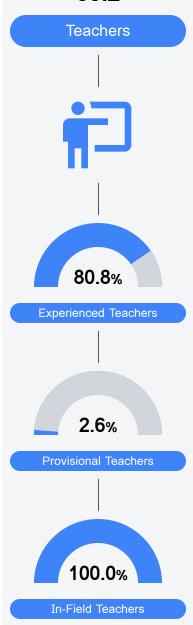

#### Other Measures

Other measurements of student performance that factor into the accountability grade.

Teacher Data

39.2