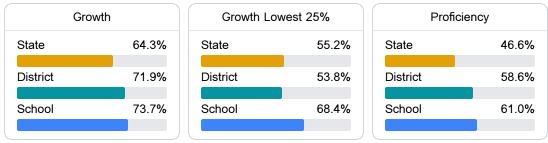

#### English

Measurements of student performance on the statewide English language arts (ELA) assessment.