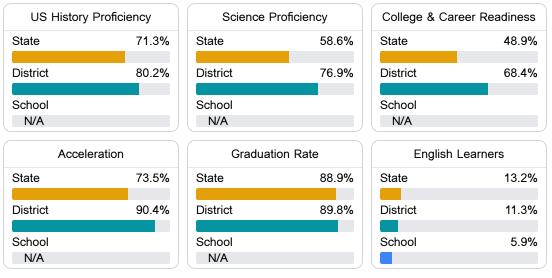

#### Other Measures

Other measurements of student performance that factor into the accountability grade.

Teacher Data

39.2