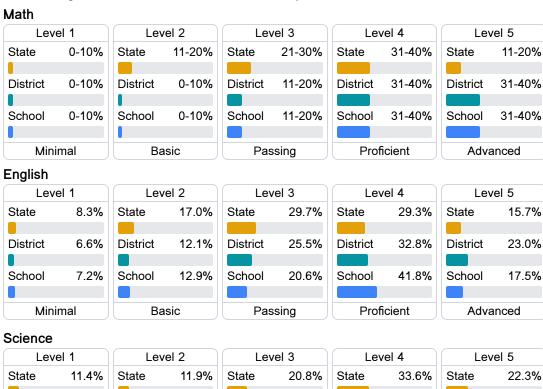

#### Student Performance

The following information shows each level of student performance on statewide assessments.

#### Math

Measurements of student performance on the statewide math assessment.

#### English

Measurements of student performance on the statewide English language arts (ELA) assessment.