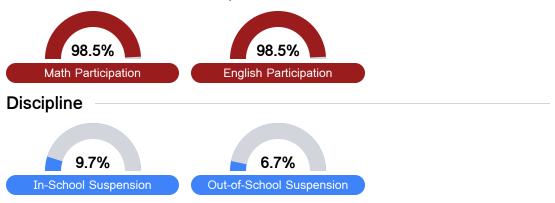

### **Student Assessment Participation**

Other Data

Chronic Absenteeism

\$12,312.02 Per-Pupil Expenditure