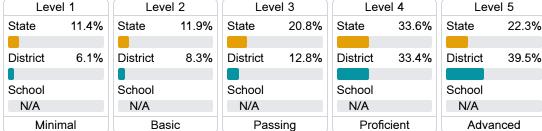

#### Student Performance

The following information shows each level of student performance on statewide assessments.