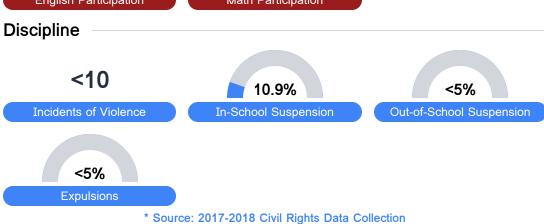

## **Detailed Assessment and Other Data**

#### Student Performance

The following information shows each level of student performance on statewide assessments.

Chronic Absenteeism

\$9,006.43 Per-Pupil Expenditure