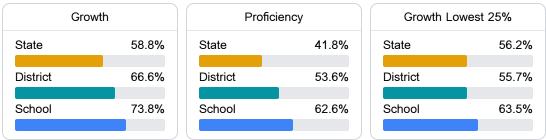

#### English

Measurements of student performance on the statewide English language arts (ELA) assessment.