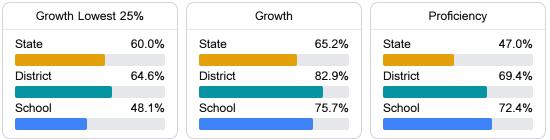

#### Math

Measurements of student performance on the statewide math assessment.