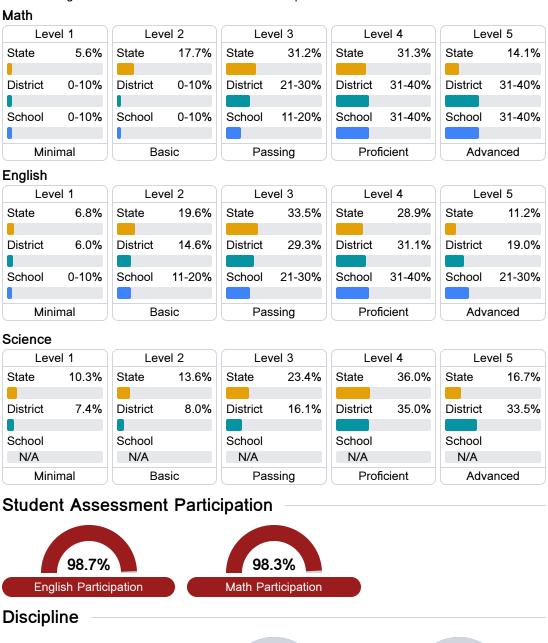

## **Detailed Assessment and Other Data**

#### Student Performance

The following information shows each level of student performance on statewide assessments.

Chronic Absenteeism

\$9,006.43 Per-Pupil Expenditure