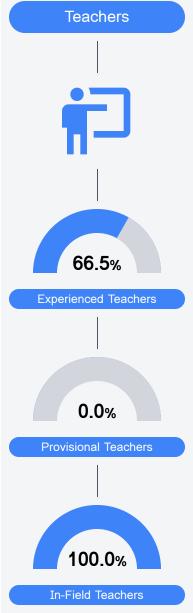

### Other Measures

Other measurements of student performance that factor into the accountability grade.

Teacher Data

38.2