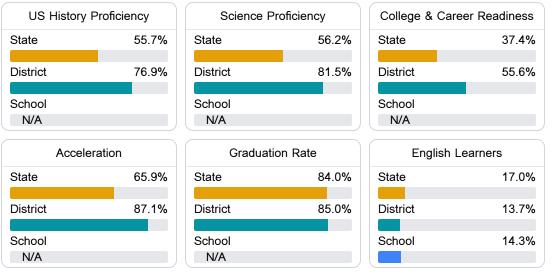

### Other Measures

Other measurements of student performance that factor into the accountability grade.

Teacher Data

38.2