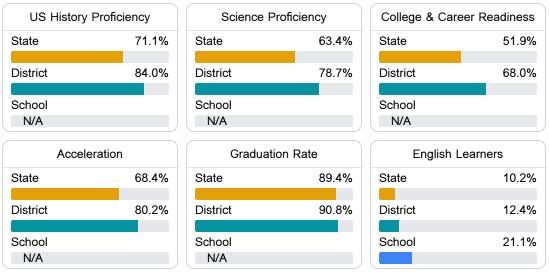

#### Other Measures

Other measurements of student performance that factor into the accountability grade.

Teacher Data

48.6