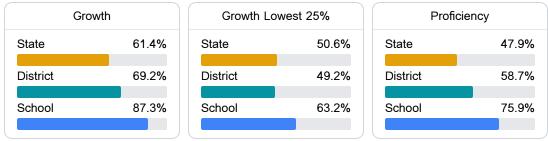

#### English

Measurements of student performance on the statewide English language arts (ELA) assessment.