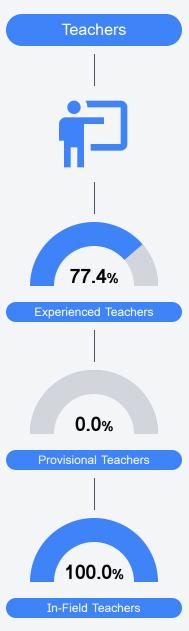

#### Other Measures

Other measurements of student performance that factor into the accountability grade.

Teacher Data

48.6