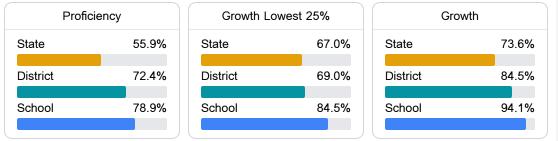

#### Math

Measurements of student performance on the statewide math assessment.