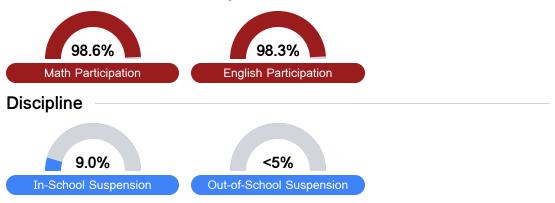

### Student Assessment Participation

Basic

Minimal

Other Data

Chronic Absenteeism

\$11,192.57 Per-Pupil Expenditure

Proficient

Advanced