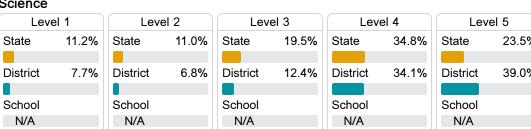

#### Math

Measurements of student performance on the statewide math assessment.

#### Student Performance

The following information shows each level of student performance on statewide assessments.

Passing