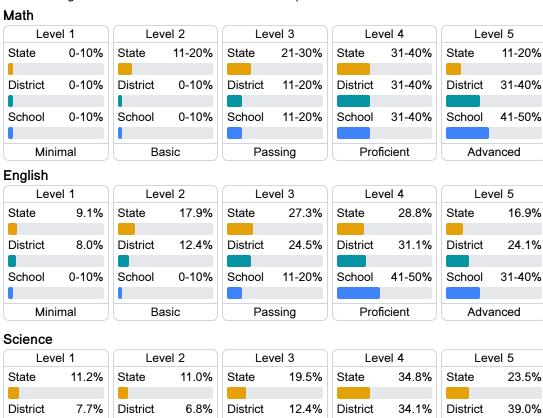

#### Math

Measurements of student performance on the statewide math assessment.

#### English

Measurements of student performance on the statewide English language arts (ELA) assessment.

#### Student Performance

The following information shows each level of student performance on statewide assessments.

Passing