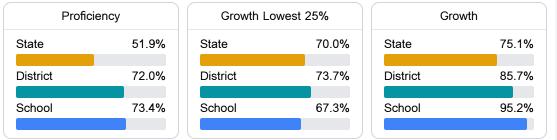

#### Math

Measurements of student performance on the statewide math assessment.

#### Student Performance

The following information shows each level of student performance on statewide assessments.

Other Data

10.5 %

Chronic Absenteeism

\$10,936.41 Per-Pupil Expenditure

| Level I |               | Level Z                                       |                                                       | Level 5                                                        |                                                                          | Level 4                                                                                                      |                                                                                                             | Level 5                                                                                                                                                                                     |  |
|---------|---------------|-----------------------------------------------|-------------------------------------------------------|----------------------------------------------------------------|--------------------------------------------------------------------------|--------------------------------------------------------------------------------------------------------------|-------------------------------------------------------------------------------------------------------------|---------------------------------------------------------------------------------------------------------------------------------------------------------------------------------------------|--|
| 11.4%   | State         | 11.9%                                         | State                                                 | 20.8%                                                          | State                                                                    | 33.6%                                                                                                        | State                                                                                                       | 22.3%                                                                                                                                                                                       |  |
|         |               |                                               |                                                       |                                                                |                                                                          |                                                                                                              |                                                                                                             |                                                                                                                                                                                             |  |
| 6.1%    | District      | 8.3%                                          | District                                              | 12.8%                                                          | District                                                                 | 33.4%                                                                                                        | District                                                                                                    | 39.5%                                                                                                                                                                                       |  |
|         |               |                                               |                                                       |                                                                |                                                                          |                                                                                                              |                                                                                                             |                                                                                                                                                                                             |  |
|         | School        |                                               | School                                                |                                                                | School                                                                   |                                                                                                              | School                                                                                                      |                                                                                                                                                                                             |  |
|         | N/A           |                                               | N/A                                                   |                                                                | N/A                                                                      |                                                                                                              | N/A                                                                                                         |                                                                                                                                                                                             |  |
| Minimal |               | Basic                                         |                                                       | Passing                                                        |                                                                          | Proficient                                                                                                   |                                                                                                             | Advanced                                                                                                                                                                                    |  |
|         | 11.4%<br>6.1% | 11.4% State<br>6.1% District<br>School<br>N/A | 11.4% State 11.9%<br>6.1% District 8.3%<br>School N/A | 11.4%State11.9%State6.1%District8.3%DistrictSchoolN/ASchoolN/A | 11.4%State11.9%State20.8%6.1%District8.3%District12.8%SchoolN/ASchoolN/A | 11.4% State 11.9% State 20.8% State   6.1% District 8.3% District 12.8% District   School N/A N/A School N/A | 11.4%State11.9%State20.8%State33.6%6.1%District8.3%District12.8%District33.4%SchoolSchoolSchoolN/ASchoolN/A | 11.4%   State   11.9%   State   20.8%   State   33.6%   State     6.1%   District   8.3%   District   12.8%   District   33.4%   District     School   N/A   N/A   N/A   N/A   School   N/A |  |