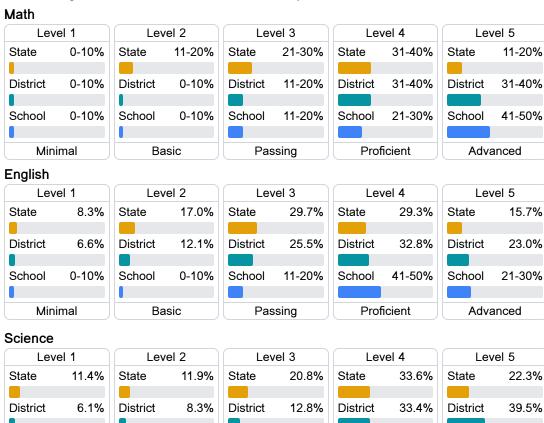

#### Student Performance

The following information shows each level of student performance on statewide assessments.

Other Data

10.5 %

Chronic Absenteeism

\$10,936.41 Per-Pupil Expenditure

| Level I |               | Level Z                                       |                                                       | Level 5                                                        |                                                                          | Level 4                                                                                                      |                                                                                                             | Level 5                                                                                                                                                                                     |  |
|---------|---------------|-----------------------------------------------|-------------------------------------------------------|----------------------------------------------------------------|--------------------------------------------------------------------------|--------------------------------------------------------------------------------------------------------------|-------------------------------------------------------------------------------------------------------------|---------------------------------------------------------------------------------------------------------------------------------------------------------------------------------------------|--|
| 11.4%   | State         | 11.9%                                         | State                                                 | 20.8%                                                          | State                                                                    | 33.6%                                                                                                        | State                                                                                                       | 22.3%                                                                                                                                                                                       |  |
|         |               |                                               |                                                       |                                                                |                                                                          |                                                                                                              |                                                                                                             |                                                                                                                                                                                             |  |
| 6.1%    | District      | 8.3%                                          | District                                              | 12.8%                                                          | District                                                                 | 33.4%                                                                                                        | District                                                                                                    | 39.5%                                                                                                                                                                                       |  |
|         |               |                                               |                                                       |                                                                |                                                                          |                                                                                                              |                                                                                                             |                                                                                                                                                                                             |  |
|         | School        |                                               | School                                                |                                                                | School                                                                   |                                                                                                              | School                                                                                                      |                                                                                                                                                                                             |  |
|         | N/A           |                                               | N/A                                                   |                                                                | N/A                                                                      |                                                                                                              | N/A                                                                                                         |                                                                                                                                                                                             |  |
| Minimal |               | Basic                                         |                                                       | Passing                                                        |                                                                          | Proficient                                                                                                   |                                                                                                             | Advanced                                                                                                                                                                                    |  |
|         | 11.4%<br>6.1% | 11.4% State<br>6.1% District<br>School<br>N/A | 11.4% State 11.9%<br>6.1% District 8.3%<br>School N/A | 11.4%State11.9%State6.1%District8.3%DistrictSchoolN/ASchoolN/A | 11.4%State11.9%State20.8%6.1%District8.3%District12.8%SchoolN/ASchoolN/A | 11.4% State 11.9% State 20.8% State   6.1% District 8.3% District 12.8% District   School N/A N/A School N/A | 11.4%State11.9%State20.8%State33.6%6.1%District8.3%District12.8%District33.4%SchoolSchoolSchoolN/ASchoolN/A | 11.4%   State   11.9%   State   20.8%   State   33.6%   State     6.1%   District   8.3%   District   12.8%   District   33.4%   District     School   N/A   N/A   N/A   N/A   School   N/A |  |