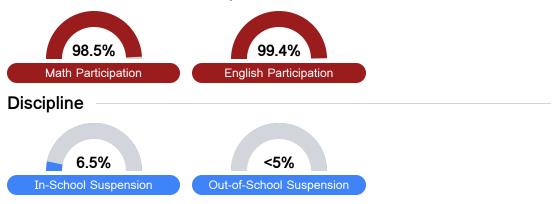

|  |
|         | 11.4%<br>6.1% | 11.4% State<br>6.1% District<br>School<br>N/A | 11.4% State 11.9%<br>6.1% District 8.3%<br>School N/A | 11.4%State11.9%State6.1%District8.3%DistrictSchoolN/ASchoolN/A | 11.4%State11.9%State20.8%6.1%District8.3%District12.8%SchoolN/ASchoolN/A | 11.4% State 11.9% State 20.8% State   6.1% District 8.3% District 12.8% District   School N/A N/A School N/A | 11.4%State11.9%State20.8%State33.6%6.1%District8.3%District12.8%District33.4%SchoolSchoolSchoolN/ASchoolN/A | 11.4%   State   11.9%   State   20.8%   State   33.6%   State     6.1%   District   8.3%   District   12.8%   District   33.4%   District     School   N/A   N/A   N/A   N/A   School   N/A |  |

#### **Student Assessment Participation**