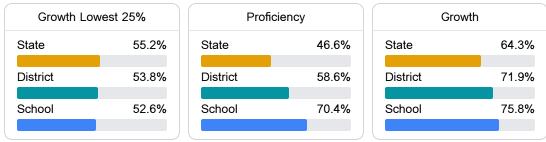

#### English

Measurements of student performance on the statewide English language arts (ELA) assessment.

#### Student Performance

The following information shows each level of student performance on statewide assessments.

Other Data

10.5 %

Chronic Absenteeism

\$10,936.41 Per-Pupil Expenditure

| Level I |               | Level Z                                       |                                                       | Level 5                                                        |                                                                          | Level 4                                                                                                      |                                                                                                             | Level 5                                                                                                                                                                                     |  |
|---------|---------------|-----------------------------------------------|-------------------------------------------------------|----------------------------------------------------------------|--------------------------------------------------------------------------|--------------------------------------------------------------------------------------------------------------|-------------------------------------------------------------------------------------------------------------|---------------------------------------------------------------------------------------------------------------------------------------------------------------------------------------------|--|
| 11.4%   | State         | 11.9%                                         | State                                                 | 20.8%                                                          | State                                                                    | 33.6%                                                                                                        | State                                                                                                       | 22.3%                                                                                                                                                                                       |  |
|         |               |                                               |                                                       |                                                                |                                                                          |                                                                                                              |                                                                                                             |                                                                                                                                                                                             |  |
| 6.1%    | District      | 8.3%                                          | District                                              | 12.8%                                                          | District                                                                 | 33.4%                                                                                                        | District                                                                                                    | 39.5%                                                                                                                                                                                       |  |
|         |               |                                               |                                                       |                                                                |                                                                          |                                                                                                              |                                                                                                             |                                                                                                                                                                                             |  |
|         | School        |                                               | School                                                |                                                                | School                                                                   |                                                                                                              | School                                                                                                      |                                                                                                                                                                                             |  |
|         | N/A           |                                               | N/A                                                   |                                                                | N/A                                                                      |                                                                                                              | N/A                                                                                                         |                                                                                                                                                                                             |  |
| Minimal |               | Basic                                         |                                                       | Passing                                                        |                                                                          | Proficient                                                                                                   |                                                                                                             | Advanced                                                                                                                                                                                    |  |
|         | 11.4%<br>6.1% | 11.4% State<br>6.1% District<br>School<br>N/A | 11.4% State 11.9%<br>6.1% District 8.3%<br>School N/A | 11.4%State11.9%State6.1%District8.3%DistrictSchoolN/ASchoolN/A | 11.4%State11.9%State20.8%6.1%District8.3%District12.8%SchoolN/ASchoolN/A | 11.4% State 11.9% State 20.8% State   6.1% District 8.3% District 12.8% District   School N/A N/A School N/A | 11.4%State11.9%State20.8%State33.6%6.1%District8.3%District12.8%District33.4%SchoolSchoolSchoolN/ASchoolN/A | 11.4%   State   11.9%   State   20.8%   State   33.6%   State     6.1%   District   8.3%   District   12.8%   District   33.4%   District     School   N/A   N/A   N/A   N/A   School   N/A |  |