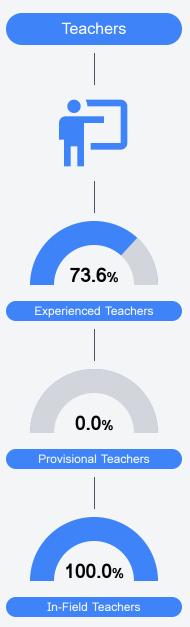

#### Other Measures

Other measurements of student performance that factor into the accountability grade.

Teacher Data

48.6