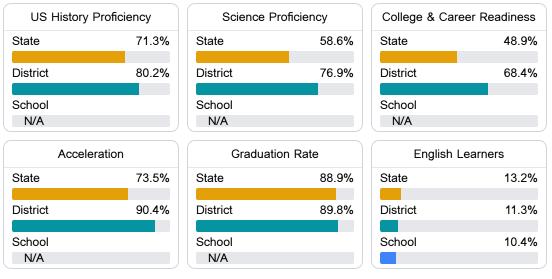

#### Other Measures

Other measurements of student performance that factor into the accountability grade.

Teacher Data

48.6

#### Student Performance

The following information shows each level of student performance on statewide assessments.

Other Data

10.5 %

Chronic Absenteeism

\$10,936.41 Per-Pupil Expenditure

| Level I |               | Level Z                                       |                                                       | Level 5                                                        |                                                                          | Level 4                                                                                                      |                                                                                                             | Level 5                                                                                                                                                                                     |  |
|---------|---------------|-----------------------------------------------|-------------------------------------------------------|----------------------------------------------------------------|--------------------------------------------------------------------------|--------------------------------------------------------------------------------------------------------------|-------------------------------------------------------------------------------------------------------------|---------------------------------------------------------------------------------------------------------------------------------------------------------------------------------------------|--|
| 11.4%   | State         | 11.9%                                         | State                                                 | 20.8%                                                          | State                                                                    | 33.6%                                                                                                        | State                                                                                                       | 22.3%                                                                                                                                                                                       |  |
|         |               |                                               |                                                       |                                                                |                                                                          |                                                                                                              |                                                                                                             |                                                                                                                                                                                             |  |
| 6.1%    | District      | 8.3%                                          | District                                              | 12.8%                                                          | District                                                                 | 33.4%                                                                                                        | District                                                                                                    | 39.5%                                                                                                                                                                                       |  |
|         |               |                                               |                                                       |                                                                |                                                                          |                                                                                                              |                                                                                                             |                                                                                                                                                                                             |  |
|         | School        |                                               | School                                                |                                                                | School                                                                   |                                                                                                              | School                                                                                                      |                                                                                                                                                                                             |  |
|         | N/A           |                                               | N/A                                                   |                                                                | N/A                                                                      |                                                                                                              | N/A                                                                                                         |                                                                                                                                                                                             |  |
| Minimal |               | Basic                                         |                                                       | Passing                                                        |                                                                          | Proficient                                                                                                   |                                                                                                             | Advanced                                                                                                                                                                                    |  |
|         | 11.4%<br>6.1% | 11.4% State<br>6.1% District<br>School<br>N/A | 11.4% State 11.9%<br>6.1% District 8.3%<br>School N/A | 11.4%State11.9%State6.1%District8.3%DistrictSchoolN/ASchoolN/A | 11.4%State11.9%State20.8%6.1%District8.3%District12.8%SchoolN/ASchoolN/A | 11.4% State 11.9% State 20.8% State   6.1% District 8.3% District 12.8% District   School N/A N/A School N/A | 11.4%State11.9%State20.8%State33.6%6.1%District8.3%District12.8%District33.4%SchoolSchoolSchoolN/ASchoolN/A | 11.4%   State   11.9%   State   20.8%   State   33.6%   State     6.1%   District   8.3%   District   12.8%   District   33.4%   District     School   N/A   N/A   N/A   N/A   School   N/A |  |