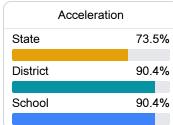

## Student Performance

The following information shows each level of student performance on statewide assessments.

Other Data

22.4%

62.4%

Participation

<5% Expulsions