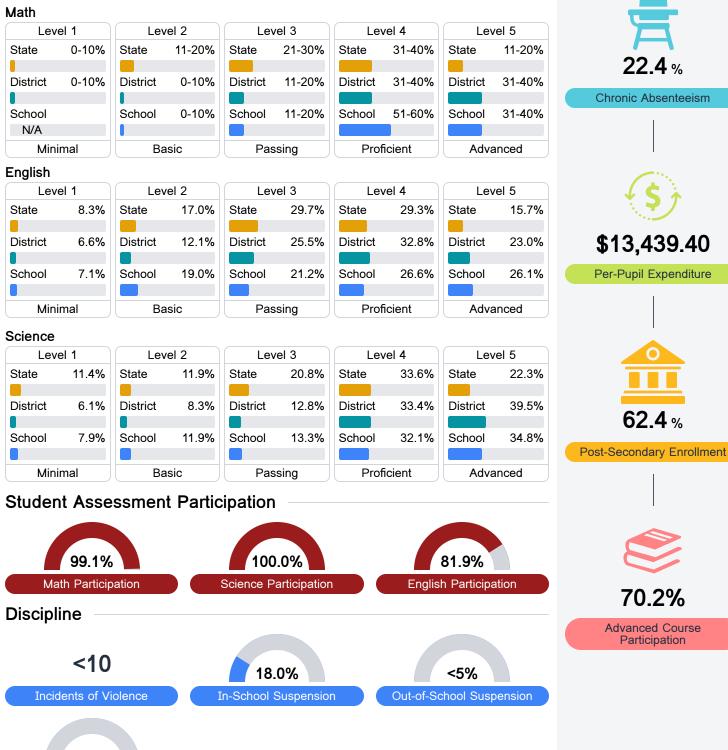

## Student Performance

The following information shows each level of student performance on statewide assessments.

Other Data

22.4%

62.4%

Participation

<5% Expulsions

89.8%

89.8%

**In-Field Teachers** 