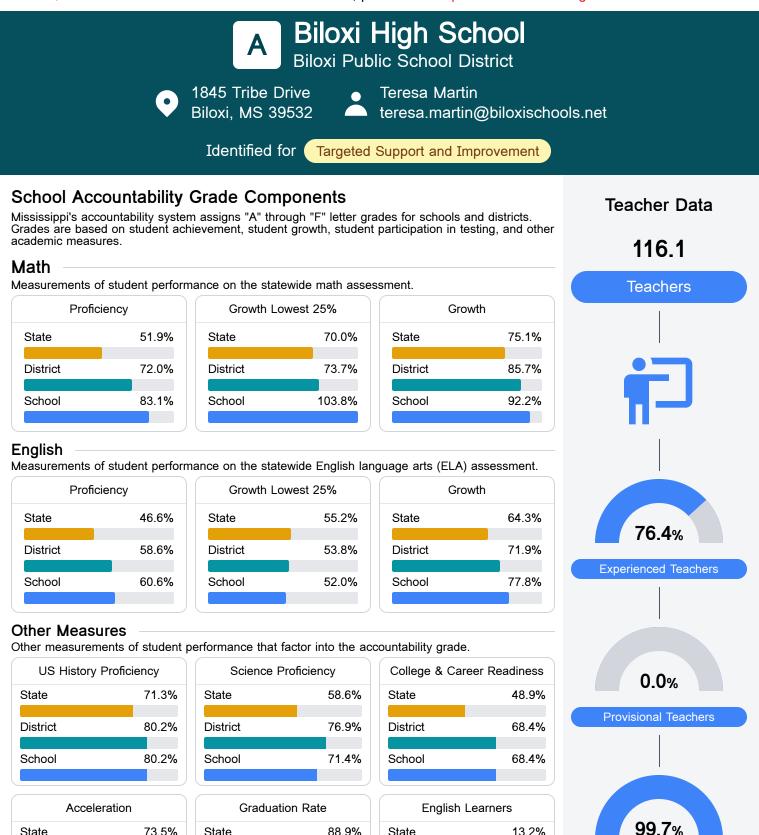

## **Biloxi High School**

## Student Performance

The following information shows each level of student performance on statewide assessments.

Other Data

22.4%

62.4%

Participation

<5% Expulsions