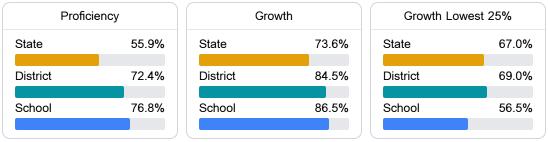

# School Report Card 2023 - 2024

For more detailed information, please visit https://msrc.mdek12.org.

Biloxi Junior High Biloxi Public School District

Lori Brennan lori.brennan@biloxischools.net

# School Accountability Grade Components

Mississippi's accountability system assigns "A" through "F" letter grades for schools and districts. Grades are based on student achievement, student growth, student participation in testing, and other academic measures.

Biloxi, MS 39532

## Math

Measurements of student performance on the statewide math assessment.



#### English

Measurements of student performance on the statewide English language arts (ELA) assessment.



## Other Measures

Other measurements of student performance that factor into the accountability grade.





Teacher Data



## **Detailed Assessment and Other Data**

#### Student Performance

2023 - 2024

The following information shows each level of student performance on statewide assessments.



28.1%

In-School Suspension

15

Incidents of Violence

9.5% Out-of-School Suspension



Other Data

15.8%

Chronic Absenteeism

\$11,596.06

Per-Pupil Expenditure