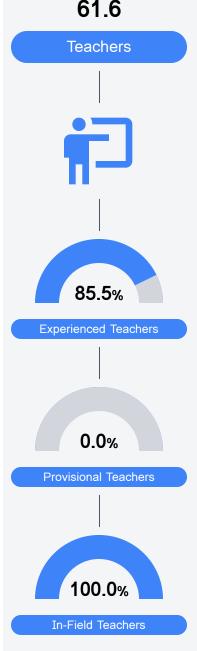

## Other Measures

Other measurements of student performance that factor into the accountability grade.

Teacher Data