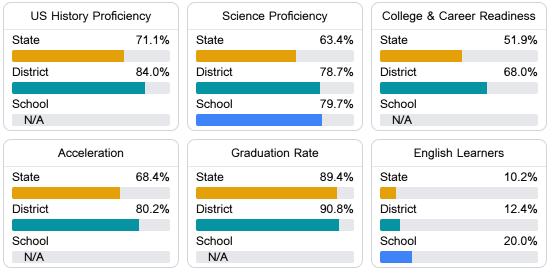

## Other Measures

Other measurements of student performance that factor into the accountability grade.

Teacher Data