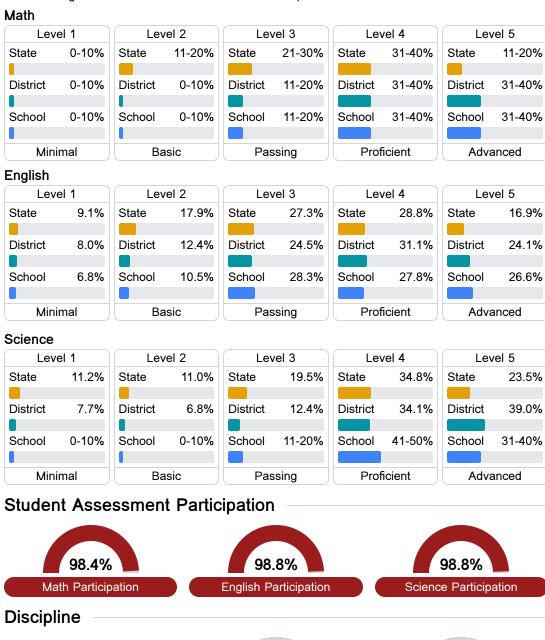

## **Detailed Assessment and Other Data**

#### Student Performance

2023 - 2024

The following information shows each level of student performance on statewide assessments.

28.1%

In-School Suspension

15

Incidents of Violence

9.5% Out-of-School Suspension