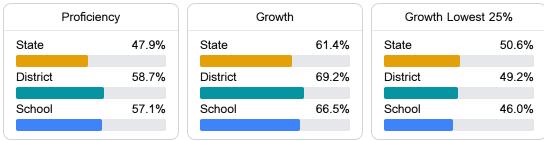

#### English

Measurements of student performance on the statewide English language arts (ELA) assessment.