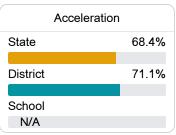

#### Other Measures

Other measurements of student performance that factor into the accountability grade.