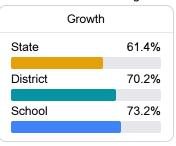

#### Student Performance

The following information shows each level of student performance on statewide assessments.

#### Math

#### English