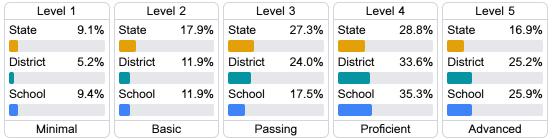

#### Student Performance

The following information shows each level of student performance on statewide assessments.

#### Math