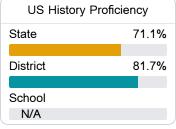

#### Student Performance

The following information shows each level of student performance on statewide assessments.