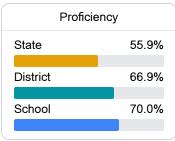

#### Other Measures

Other measurements of student performance that factor into the accountability grade.