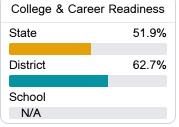

#### Other Measures

Other measurements of student performance that factor into the accountability grade.