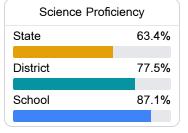

#### Student Performance

The following information shows each level of student performance on statewide assessments.

#### Science