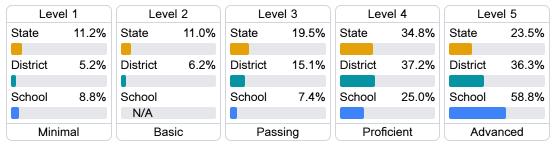

#### Student Performance

The following information shows each level of student performance on statewide assessments.

#### English