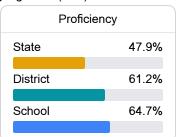

#### Student Performance

The following information shows each level of student performance on statewide assessments.

#### Math

#### English