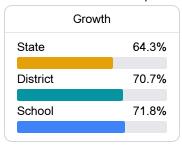

#### Other Measures

Other measurements of student performance that factor into the accountability grade.

| er Readiness |
|--------------|
| 48.9%        |
| 61.8%        |
| 01.0%        |
|              |
|              |