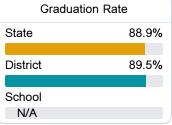

#### Other Measures

Other measurements of student performance that factor into the accountability grade.

| er Readiness |
|--------------|
| 48.9%        |
| 61.8%        |
| 01.0%        |
|              |
|              |