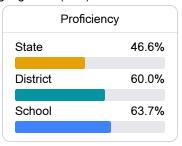

## School Report Card 2022 - 2023

For more detailed information, please visit https://msrc.mdek12.org.



# Woolmarket Elementary School

Harrison County School District



12513 John Lee Road Biloxi, MS 39532



Kevin Roberts KeRoberts@harrison.k12.ms.us

### School Accountability Grade Components

Mississippi's accountability system assigns "A" through "F" letter grades for schools and districts. Grades are based on student achievement, student growth, student participation in testing, and other academic measures.

#### Math

Measurements of student performance on the statewide math assessment.







#### **English**

Measurements of student performance on the statewide English language arts (ELA) assessment.







#### Other Measures

Other measurements of student performance that factor into the accountability grade.





| er Readiness |
|--------------|
| 48.9%        |
| 61.8%        |
| 01.0%        |
|              |
|              |







#### Teacher Data

29.7





# **Woolmarket Elementary School**

#### **Detailed Assessment and Other Data**

#### Student Performance

The following information shows each level of student performance on statewide assessments.

#### Math



#### English



#### Science



#### Student Assessment Participation



## Discipline







Chronic Absenteeism



\$10,434.43

Per-Pupil Expenditure