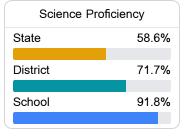

more detailed information, please visit https://msrc.mdek12.org.



# Woolmarket Elementary School

Harrison County School District



12513 John Lee Road Biloxi, MS 39532



Kevin Roberts KeRoberts@harrison.k12.ms.us

### School Accountability Grade Components

Mississippi's accountability system assigns "A" through "F" letter grades for schools and districts. Grades are based on student achievement, student growth, student participation in testing, and other academic measures.

#### Math

Measurements of student performance on the statewide math assessment.







#### **English**

Measurements of student performance on the statewide English language arts (ELA) assessment.







#### Other Measures

Other measurements of student performance that factor into the accountability grade.





| er Readiness |
|--------------|
| 48.9%        |
| 61.8%        |
| 01.0%        |
|              |
|              |







#### Teacher Data

29.7





# **Woolmarket Elementary School**

#### **Detailed Assessment and Other Data**

#### Student Performance

The following information shows each level of student performance on statewide assessments.

#### Math



#### English



#### Science



#### Student Assessment Participation



## Discipline







Chronic Absenteeism



\$10,434.43

Per-Pupil Expenditure