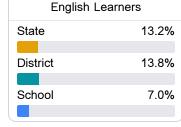

#### Other Measures

Other measurements of student performance that factor into the accountability grade.

| er Readiness |
|--------------|
| 48.9%        |
| 61.8%        |
| 01.0%        |
|              |
|              |