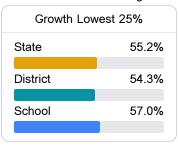

## School Report Card 2022 - 2023

For more detailed information, please visit https://msrc.mdek12.org.



# Woolmarket Elementary School

Harrison County School District



12513 John Lee Road Biloxi, MS 39532



Kevin Roberts KeRoberts@harrison.k12.ms.us

### School Accountability Grade Components

Mississippi's accountability system assigns "A" through "F" letter grades for schools and districts. Grades are based on student achievement, student growth, student participation in testing, and other academic measures.

#### Math

Measurements of student performance on the statewide math assessment.







#### **English**

Measurements of student performance on the statewide English language arts (ELA) assessment.







#### Other Measures

Other measurements of student performance that factor into the accountability grade.





| er Readiness |
|--------------|
| 48.9%        |
| 61.8%        |
| 01.0%        |
|              |
|              |







#### Teacher Data

29.7





# **Woolmarket Elementary School**

#### **Detailed Assessment and Other Data**

#### Student Performance

The following information shows each level of student performance on statewide assessments.

#### Math



#### English



#### Science



#### Student Assessment Participation



## Discipline







Chronic Absenteeism



\$10,434.43

Per-Pupil Expenditure