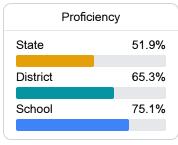

#### Other Measures

Other measurements of student performance that factor into the accountability grade.

| er Readiness |
|--------------|
| 48.9%        |
| 61.8%        |
| 01.0%        |
|              |
|              |