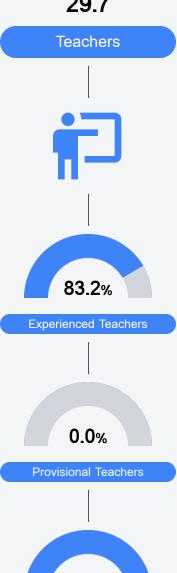

d Biloxi, MS 39532



Kevin Roberts KeRoberts@harrison.k12.ms.us

### School Accountability Grade Components

Mississippi's accountability system assigns "A" through "F" letter grades for schools and districts. Grades are based on student achievement, student growth, student participation in testing, and other academic measures.

#### Math

Measurements of student performance on the statewide math assessment.







#### **English**

Measurements of student performance on the statewide English language arts (ELA) assessment.







#### Other Measures

Other measurements of student performance that factor into the accountability grade.





| er Readiness |
|--------------|
| 48.9%        |
| 61.8%        |
| 01.0%        |
|              |
|              |







#### Teacher Data

29.7





# **Woolmarket Elementary School**

#### **Detailed Assessment and Other Data**

#### Student Performance

The following information shows each level of student performance on statewide assessments.

#### Math



#### English



#### Science



#### Student Assessment Participation



## Discipline







Chronic Absenteeism



\$10,434.43

Per-Pupil Expenditure