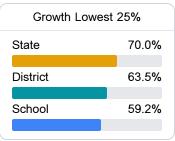

#### Other Measures

Other measurements of student performance that factor into the accountability grade.

| er Readiness |
|--------------|
| 48.9%        |
| 61.8%        |
| 01.0%        |
|              |
|              |