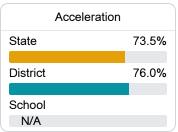

#### Other Measures

Other measurements of student performance that factor into the accountability grade.

| er Readiness |
|--------------|
| 48.9%        |
| 61.8%        |
| 01.0%        |
|              |
|              |