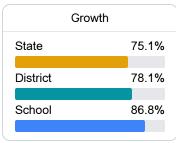

#### Other Measures

Other measurements of student performance that factor into the accountability grade.

| er Readiness |
|--------------|
| 48.9%        |
| 61.8%        |
| 01.0%        |
|              |
|              |