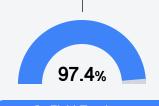

ish**

Measurements of student performance on the statewide English language arts (ELA) assessment.





| Growth Lowest 25% |       |  |
|-------------------|-------|--|
| State             | 56.2% |  |
| District          | 54.7% |  |
| School            | 51.6% |  |
|                   |       |  |

#### Other Measures

Other measurements of student performance that factor into the accountability grade.





| College & Career Readiness |       |
|----------------------------|-------|
| State                      | 37.4% |
|                            |       |
| District                   | 45.0% |
|                            |       |
| School                     |       |
| N/A                        |       |
|                            |       |







#### Teacher Data

30.9





**In-Field Teachers** 



# **Detailed Assessment and Other Data**

## Student Performance

The following information shows each level of student performance on statewide assessments.

#### Math



### English



#### Science



# Student Assessment Participation



<sup>\*</sup> Source: 2017-2018 Civil Rights Data Collection



Per-Pupil Expenditure