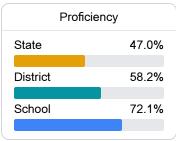

#### Math

Measurements of student performance on the statewide math assessment.