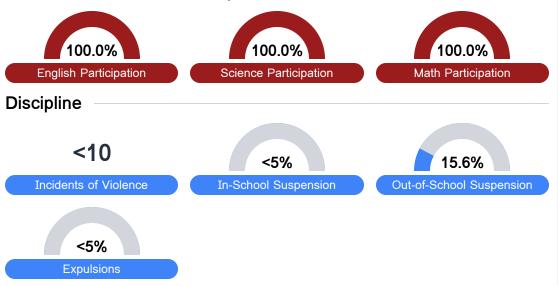

# Student Assessment Participation

<sup>\*</sup> Source: 2017-2018 Civil Rights Data Collection

Per-Pupil Expenditure