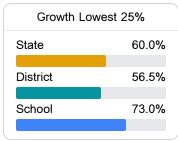

# **English**

Measurements of student performance on the statewide English language arts (ELA) assessment.

| Growth Lowest 25% |       |  |
|-------------------|-------|--|
| State             | 56.2% |  |
| District          | 54.7% |  |
| School            | 51.6% |  |
|                   |       |  |