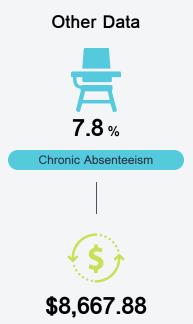

measurements of student performance that factor into the accountability grade.





| College & Career Readiness |       |
|----------------------------|-------|
| State                      | 37.4% |
|                            |       |
| District                   | 45.0% |
|                            |       |
| School                     |       |
| N/A                        |       |
|                            |       |







#### Teacher Data

30.9





**In-Field Teachers** 



# **Detailed Assessment and Other Data**

## Student Performance

The following information shows each level of student performance on statewide assessments.

#### Math



### English



#### Science



# Student Assessment Participation



<sup>\*</sup> Source: 2017-2018 Civil Rights Data Collection



Per-Pupil Expenditure