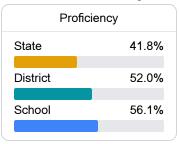

# School Report Card 2018 - 2019

For more detailed information, please visit https://msrc.mdek12.org.



# Woolmarket Elementary School

Harrison County School District



12513 John Lee Road Biloxi, MS 39532



Kevin Roberts KeRoberts@harrison.k12.ms.us

# School Accountability Grade Components

Mississippi's accountability system assigns "A" through "F" letter grades for schools and districts. Grades are based on student achievement, student growth, student participation in testing, and other academic measures.

#### Math

Measurements of student performance on the statewide math assessment.







# **English**

Measurements of student performance on the statewide English language arts (ELA) assessment.





| Growth Lowest 25% |       |  |
|-------------------|-------|--|
| State             | 56.2% |  |
| District          | 54.7% |  |
| School            | 51.6% |  |
|                   |       |  |

#### Other Measures

Other measurements of student performance that factor into the accountability grade.





| College & Career Readiness |       |
|----------------------------|-------|
| State                      | 37.4% |
|                            |       |
| District                   | 45.0% |
|                            |       |
| School                     |       |
| N/A                        |       |
|                            |       |







#### Teacher Data

30.9





**In-Field Teachers** 



# **Detailed Assessment and Other Data**

## Student Performance

The follo