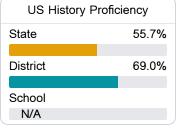

eRoberts@harrison.k12.ms.us

# School Accountability Grade Components

Mississippi's accountability system assigns "A" through "F" letter grades for schools and districts. Grades are based on student achievement, student growth, student participation in testing, and other academic measures.

#### Math

Measurements of student performance on the statewide math assessment.







# **English**

Measurements of student performance on the statewide English language arts (ELA) assessment.





| Growth Lowest 25% |       |  |
|-------------------|-------|--|
| State             | 56.2% |  |
| District          | 54.7% |  |
| School            | 51.6% |  |
|                   |       |  |

#### Other Measures

Other measurements of student performance that factor into the accountability grade.





| College & Career Readiness |       |
|----------------------------|-------|
| State                      | 37.4% |
|                            |       |
| District                   | 45.0% |
|                            |       |
| School                     |       |
| N/A                        |       |
|                            |       |







#### Teacher Data

30.9





**In-Field Teachers** 



# **Detailed Assessment and Other Data**

## Student Performance

The following information shows each level of student performance on statewide assessments.

#### Math



### English



#### Science



# Student Assessment Participation



<sup>\*</sup> Source: 2017-2018 Civil Rights Data Collection



Per-Pupil Expenditure