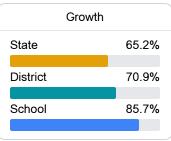

#### Math

Measurements of student performance on the statewide math assessment.