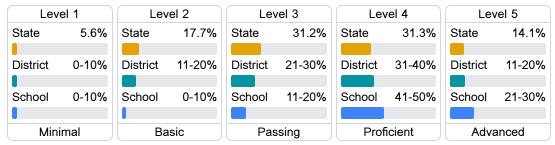

|  |
| District          | 54.7% |  |
| School            | 51.6% |  |
|                   |       |  |

#### Other Measures

Other measurements of student performance that factor into the accountability grade.





| College & Career Readiness |       |
|----------------------------|-------|
| State                      | 37.4% |
|                            |       |
| District                   | 45.0% |
|                            |       |
| School                     |       |
| N/A                        |       |
|                            |       |







#### Teacher Data

30.9





**In-Field Teachers** 



# **Detailed Assessment and Other Data**

## Student Performance

The following information shows each level of student performance on statewide assessments.

#### Math



### English



#### Science



# Student Assessment Participation



<sup>\*</sup> Source: 2017-2018 Civil Rights Data Collection



Per-Pupil Expenditure