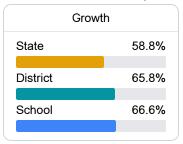

# **English**

Measurements of student performance on the statewide English language arts (ELA) assessment.

| Growth Lowest 25% |       |  |
|-------------------|-------|--|
| State             | 56.2% |  |
| District          | 54.7% |  |
| School            | 51.6% |  |
|                   |       |  |