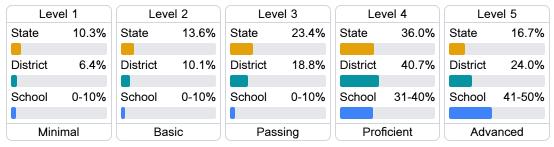

7% |  |
| School            | 51.6% |  |
|                   |       |  |

#### Other Measures

Other measurements of student performance that factor into the accountability grade.





| College & Career Readiness |       |
|----------------------------|-------|
| State                      | 37.4% |
|                            |       |
| District                   | 45.0% |
|                            |       |
| School                     |       |
| N/A                        |       |
|                            |       |







#### Teacher Data

30.9





**In-Field Teachers** 



# **Detailed Assessment and Other Data**

## Student Performance

The following information shows each level of student performance on statewide assessments.

#### Math



### English



#### Science



# Student Assessment Participation



<sup>\*</sup> Source: 2017-2018 Civil Rights Data Collection



Per-Pupil Expenditure