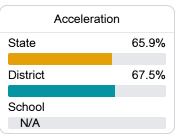

math assessment.







# **English**

Measurements of student performance on the statewide English language arts (ELA) assessment.





| Growth Lowest 25% |       |  |
|-------------------|-------|--|
| State             | 56.2% |  |
| District          | 54.7% |  |
| School            | 51.6% |  |
|                   |       |  |

#### Other Measures

Other measurements of student performance that factor into the accountability grade.





| College & Career Readiness |       |
|----------------------------|-------|
| State                      | 37.4% |
|                            |       |
| District                   | 45.0% |
|                            |       |
| School                     |       |
| N/A                        |       |
|                            |       |







#### Teacher Data

30.9





**In-Field Teachers** 



# **Detailed Assessment and Other Data**

## Student Performance

The following information shows each level of student performance on statewide assessments.

#### Math



### English



#### Science



# Student Assessment Participation



<sup>\*</sup> Source: 2017-2018 Civil Rights Data Collection



Per-Pupil Expenditure