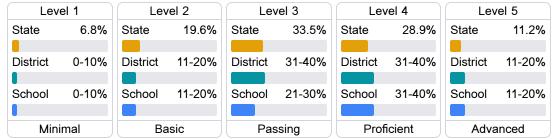

t          | 54.7% |  |
| School            | 51.6% |  |
|                   |       |  |

#### Other Measures

Other measurements of student performance that factor into the accountability grade.





| College & Career Readiness |       |
|----------------------------|-------|
| State                      | 37.4% |
|                            |       |
| District                   | 45.0% |
|                            |       |
| School                     |       |
| N/A                        |       |
|                            |       |







#### Teacher Data

30.9





**In-Field Teachers** 



# **Detailed Assessment and Other Data**

## Student Performance

The following information shows each level of student performance on statewide assessments.

#### Math



### English



#### Science



# Student Assessment Participation



<sup>\*</sup> Source: 2017-2018 Civil Rights Data Collection



Per-Pupil Expenditure