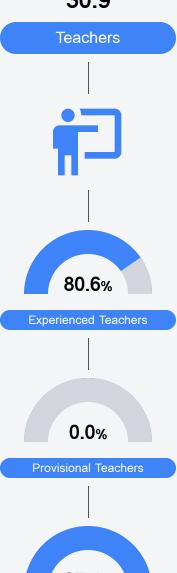

glish**

Measurements of student performance on the statewide English language arts (ELA) assessment.





| Growth Lowest 25% |       |  |
|-------------------|-------|--|
| State             | 56.2% |  |
| District          | 54.7% |  |
| School            | 51.6% |  |
|                   |       |  |

#### Other Measures

Other measurements of student performance that factor into the accountability grade.





| College & Career Readiness |       |
|----------------------------|-------|
| State                      | 37.4% |
|                            |       |
| District                   | 45.0% |
|                            |       |
| School                     |       |
| N/A                        |       |
|                            |       |







#### Teacher Data

30.9





**In-Field Teachers** 



# **Detailed Assessment and Other Data**

## Student Performance

The following information shows each level of student performance on statewide assessments.

#### Math



### English



#### Science



# Student Assessment Participation



<sup>\*</sup> Source: 2017-2018 Civil Rights Data Collection



Per-Pupil Expenditure