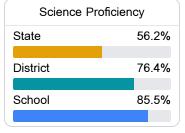

oberts@harrison.k12.ms.us

# School Accountability Grade Components

Mississippi's accountability system assigns "A" through "F" letter grades for schools and districts. Grades are based on student achievement, student growth, student participation in testing, and other academic measures.

#### Math

Measurements of student performance on the statewide math assessment.







# **English**

Measurements of student performance on the statewide English language arts (ELA) assessment.





| Growth Lowest 25% |       |  |
|-------------------|-------|--|
| State             | 56.2% |  |
| District          | 54.7% |  |
| School            | 51.6% |  |
|                   |       |  |

#### Other Measures

Other measurements of student performance that factor into the accountability grade.





| College & Career Readiness |       |
|----------------------------|-------|
| State                      | 37.4% |
|                            |       |
| District                   | 45.0% |
|                            |       |
| School                     |       |
| N/A                        |       |
|                            |       |







#### Teacher Data

30.9





**In-Field Teachers** 



# **Detailed Assessment and Other Data**

## Student Performance

The following information shows each level of student performance on statewide assessments.

#### Math



### English



#### Science



# Student Assessment Participation



<sup>\*</sup> Source: 2017-2018 Civil Rights Data Collection



Per-Pupil Expenditure