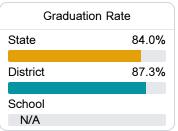

#### Other Measures

Other measurements of student performance that factor into the accountability grade.

| College & Career Readiness |       |
|----------------------------|-------|
| State                      | 37.4% |
|                            |       |
| District                   | 45.0% |
|                            |       |
| School                     |       |
| N/A                        |       |
|                            |       |