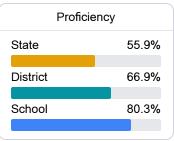

## Student Performance

The following information shows each level of student performance on statewide assessments.

#### Math