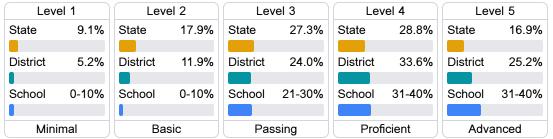

## Student Performance

The following information shows each level of student performance on statewide assessments.

#### Math