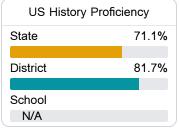

e detailed information, please visit https://msrc.mdek12.org.



# West Wortham Elementary & Middle

Harrison County School District



20199 WEST WORTHAM ROAD Saucier, MS 39574



William Bentz WiBentz@harrison.k12.ms.us

## School Accountability Grade Components

Mississippi's accountability system assigns "A" through "F" letter grades for schools and districts. Grades are based on student achievement, student growth, student participation in testing, and other academic measures.

#### Math

Measurements of student performance on the statewide math assessment.







### **English**

Measurements of student performance on the statewide English language arts (ELA) assessment.







#### Other Measures

Other measurements of student performance that factor into the accountability grade.













## Teacher Data

66.0





100.0%

## **Detailed Assessment and Other Data**

## Student Performance

The following information shows each level of student performance on statewide assessments.

#### Math



#### English



### Science



## Student Assessment Participation







Chronic Absenteeism



\$11,553.92

Per-Pupil Expenditure