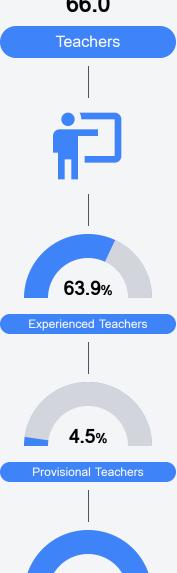

t https://msrc.mdek12.org.



# West Wortham Elementary & Middle

Harrison County School District



20199 WEST WORTHAM ROAD Saucier, MS 39574



William Bentz WiBentz@harrison.k12.ms.us

## School Accountability Grade Components

Mississippi's accountability system assigns "A" through "F" letter grades for schools and districts. Grades are based on student achievement, student growth, student participation in testing, and other academic measures.

#### Math

Measurements of student performance on the statewide math assessment.







### **English**

Measurements of student performance on the statewide English language arts (ELA) assessment.







#### Other Measures

Other measurements of student performance that factor into the accountability grade.













## Teacher Data

66.0





100.0%

## **Detailed Assessment and Other Data**

## Student Performance

The following information shows each level of student performance on statewide assessments.

#### Math



#### English



### Science



## Student Assessment Participation







Chronic Absenteeism



\$11,553.92

Per-Pupil Expenditure