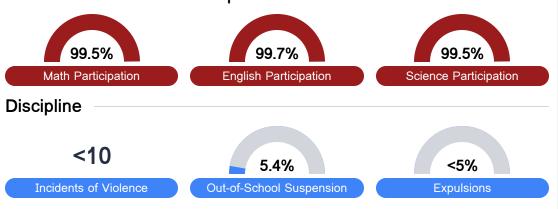

## Student Assessment Participation

Chronic Absenteeism

\$11,553.92

Per-Pupil Expenditure