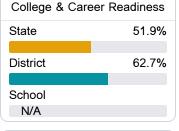

#### Other Measures

Other measurements of student performance that factor into the accountability grade.