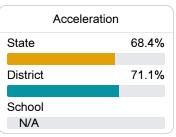

#### Other Measures

Other measurements of student performance that factor into the accountability grade.