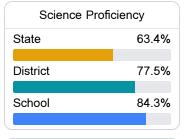

detailed information, please visit https://msrc.mdek12.org.



# West Wortham Elementary & Middle

Harrison County School District



20199 WEST WORTHAM ROAD Saucier, MS 39574



William Bentz WiBentz@harrison.k12.ms.us

## School Accountability Grade Components

Mississippi's accountability system assigns "A" through "F" letter grades for schools and districts. Grades are based on student achievement, student growth, student participation in testing, and other academic measures.

#### Math

Measurements of student performance on the statewide math assessment.







### **English**

Measurements of student performance on the statewide English language arts (ELA) assessment.







#### Other Measures

Other measurements of student performance that factor into the accountability grade.













## Teacher Data

66.0





100.0%

## **Detailed Assessment and Other Data**

## Student Performance

The following information shows each level of student performance on statewide assessments.

#### Math



#### English



### Science



## Student Assessment Participation







Chronic Absenteeism



\$11,553.92

Per-Pupil Expenditure