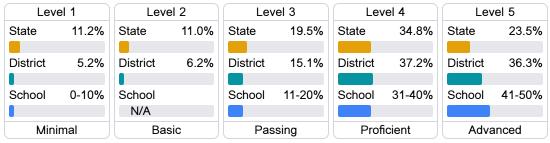

## Student Performance

The following information shows each level of student performance on statewide assessments.

#### English