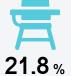

## Student Assessment Participation

Chronic Absenteeism

\$11,553.92

Per-Pupil Expenditure