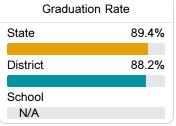

#### Other Measures

Other measurements of student performance that factor into the accountability grade.