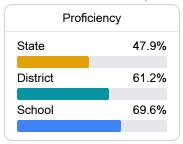

## Student Performance

The following information shows each level of student performance on statewide assessments.

#### English