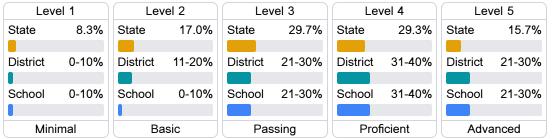

### Student Performance

The following information shows each level of student performance on statewide assessments.

#### Math