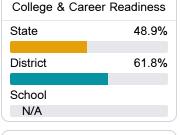

#### Other Measures

Other measurements of student performance that factor into the accountability grade.