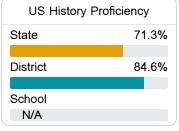

re detailed information, please visit https://msrc.mdek12.org.



# West Wortham Elementary & Middle

Harrison County School District



20199 WEST WORTHAM ROAD Saucier, MS 39574



William Bentz WiBentz@harrison.k12.ms.us

## School Accountability Grade Components

Mississippi's accountability system assigns "A" through "F" letter grades for schools and districts. Grades are based on student achievement, student growth, student participation in testing, and other academic measures.

#### Math

Measurements of student performance on the statewide math assessment.







## **English**

Measurements of student performance on the statewide English language arts (ELA) assessment.







#### Other Measures

Other measurements of student performance that factor into the accountability grade.













## Teacher Data





98.4%

**In-Field Teachers** 



## **Detailed Assessment and Other Data**

### Student Performance

The following information shows each level of student performance on statewide assessments.

#### Math



#### English



#### Science



### Student Assessment Participation





\$10,936.08

Per-Pupil Expenditure