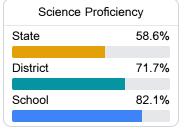

detailed information, please visit https://msrc.mdek12.org.



# West Wortham Elementary & Middle

Harrison County School District



20199 WEST WORTHAM ROAD Saucier, MS 39574



William Bentz WiBentz@harrison.k12.ms.us

## School Accountability Grade Components

Mississippi's accountability system assigns "A" through "F" letter grades for schools and districts. Grades are based on student achievement, student growth, student participation in testing, and other academic measures.

#### Math

Measurements of student performance on the statewide math assessment.







## **English**

Measurements of student performance on the statewide English language arts (ELA) assessment.







#### Other Measures

Other measurements of student performance that factor into the accountability grade.













## Teacher Data





98.4%

**In-Field Teachers** 



## **Detailed Assessment and Other Data**

### Student Performance

The following information shows each level of student performance on statewide assessments.

#### Math



#### English



#### Science



### Student Assessment Participation





\$10,936.08

Per-Pupil Expenditure