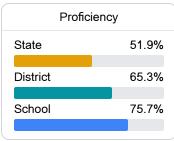

### Student Performance

The following information shows each level of student performance on statewide assessments.