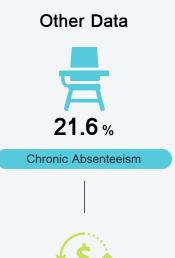

A" through "F" letter grades for schools and districts. Grades are based on student achievement, student growth, student participation in testing, and other academic measures.

#### Math

Measurements of student performance on the statewide math assessment.







## **English**

Measurements of student performance on the statewide English language arts (ELA) assessment.







#### Other Measures

Other measurements of student performance that factor into the accountability grade.













## Teacher Data





98.4%

**In-Field Teachers** 



## **Detailed Assessment and Other Data**

### Student Performance

The following information shows each level of student performance on statewide assessments.

#### Math



#### English



#### Science



### Student Assessment Participation





\$10,936.08

Per-Pupil Expenditure