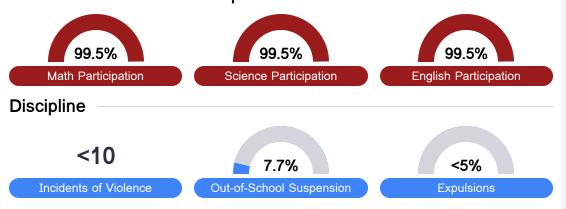

"A" through "F" letter grades for schools and districts. Grades are based on student achievement, student growth, student participation in testing, and other academic measures.

#### Math

Measurements of student performance on the statewide math assessment.







## **English**

Measurements of student performance on the statewide English language arts (ELA) assessment.







#### Other Measures

Other measurements of student performance that factor into the accountability grade.













## Teacher Data





98.4%

**In-Field Teachers** 



## **Detailed Assessment and Other Data**

### Student Performance

The following information shows each level of student performance on statewide assessments.

#### Math



#### English



#### Science



### Student Assessment Participation





\$10,936.08

Per-Pupil Expenditure