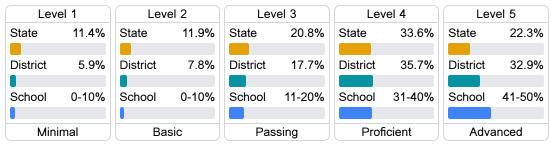

### Student Performance

The following information shows each level of student performance on statewide assessments.

#### Math

#### English