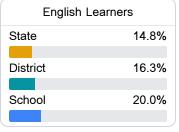

istrict



20199 WEST WORTHAM ROAD Saucier, MS 39574



William Bentz WiBentz@harrison.k12.ms.us

# School Accountability Grade Components

Mississippi's accountability system assigns "A" through "F" letter grades for schools and districts. Grades are based on student achievement, student growth, student participation in testing, and other academic measures. COVID - 19 pandemic disruptions continue to be reflected in 2021 - 2022 accountability data, particularly growth data.

#### Math

Measurements of student performance on the statewide math assessment.







**English** 

Measurements of student performance on the statewide English language arts (ELA) assessment.







#### Other Measures

Other measurements of student performance that factor into the accountability grade.













# **Teacher Data**

63.5



98.0%

In-Field Teachers



# **Detailed Assessment and Other Data**

# Student Performance

The following information shows each level of student performance on statewide assessments.

#### Math



#### English



#### Science



# Student Assessment Participation







Chronic Absenteeism



\$9,336.60

Per-Pupil Expenditure