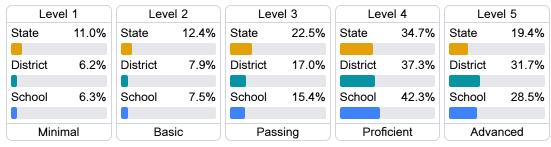

# Student Performance

The following information shows each level of student performance on statewide assessments.

#### Science