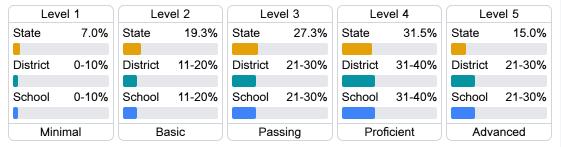

# Student Performance

The following information shows each level of student performance on statewide assessments.

#### Math