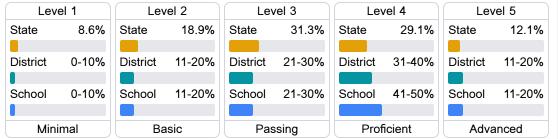

# Student Performance

The following information shows each level of student performance on statewide assessments.

#### English