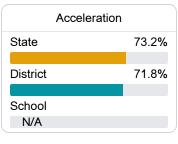

ol District



20199 WEST WORTHAM ROAD Saucier, MS 39574



William Bentz WiBentz@harrison.k12.ms.us

# School Accountability Grade Components

Mississippi's accountability system assigns "A" through "F" letter grades for schools and districts. Grades are based on student achievement, student growth, student participation in testing, and other academic measures. COVID - 19 pandemic disruptions continue to be reflected in 2021 - 2022 accountability data, particularly growth data.

#### Math

Measurements of student performance on the statewide math assessment.







**English** 

Measurements of student performance on the statewide English language arts (ELA) assessment.







#### Other Measures

Other measurements of student performance that factor into the accountability grade.













# **Teacher Data**

63.5



98.0%

In-Field Teachers



# **Detailed Assessment and Other Data**

# Student Performance

The following information shows each level of student performance on statewide assessments.

#### Math



#### English



#### Science



# Student Assessment Participation







Chronic Absenteeism



\$9,336.60

Per-Pupil Expenditure