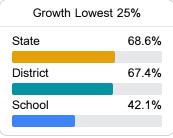

# School Report Card 2021 - 2022

For more detailed information, please visit https://msrc.mdek12.org.



# West Wortham Elementary & Middle

Harrison County School District



20199 WEST WORTHAM ROAD Saucier, MS 39574



William Bentz WiBentz@harrison.k12.ms.us

# School Accountability Grade Components

Mississippi's accountability system assigns "A" through "F" letter grades for schools and districts. Grades are based on student achievement, student growth, student participation in testing, and other academic measures. COVID - 19 pandemic disruptions continue to be reflected in 2021 - 2022 accountability data, particularly growth data.

#### Math

Measurements of student performance on the statewide math assessment.







**English** 

Measurements of student performance on the statewide English language arts (ELA) assessment.







#### Other Measures

Other measurements of student performance that factor into the accountability grade.













# **Teacher Data**

63.5



98.0%

In-Field Teachers



# **Detailed Assessment and Other Data**

# Student Performance

The following information shows each level of student performance on statewide assessments.

#### Math



#### English



#### Science



# Student Assessment Participation







Chronic Absenteeism



\$9,336.60

Per-Pupil Expenditure