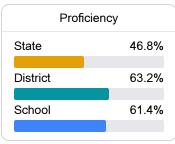

# School Report Card 2021 - 2022

For more detailed information, please visit https://msrc.mdek12.org.



# West Wortham Elementary & Middle

Harrison County School District



20199 WEST WORTHAM ROAD Saucier, MS 39574



William Bentz WiBentz@harrison.k12.ms.us

# School Accountability Grade Components

Mississippi's accountability system assigns "A" through "F" letter grades for schools and districts. Grades are based on student achievement, student growth, student participation in testing, and other academic measures. COVID - 19 pandemic disruptions continue to be reflected in 2021 - 2022 accountability data, particularly growth data.

#### Math

Measurements of student performance on the statewide math assessment.







**English** 

Measurements of student performance on the statewide English language arts (ELA) assessment.







#### Other Measures

Other measurements of student performance that factor into the accountability grade.













# **Teacher Data**

63.5



98.0%

In-Field Teachers



# **Detailed Assessment and Other Data**

# Student Performance

The following information shows each level of student performance on statewide assessments.

#### Math



#### English



#### Science



# Student Assessment Participation







Chronic Absenteeism



\$9,336.60

Per-Pupil Expenditure