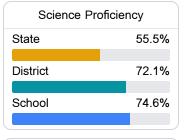

School District



20199 WEST WORTHAM ROAD Saucier, MS 39574



William Bentz WiBentz@harrison.k12.ms.us

# School Accountability Grade Components

Mississippi's accountability system assigns "A" through "F" letter grades for schools and districts. Grades are based on student achievement, student growth, student participation in testing, and other academic measures. COVID - 19 pandemic disruptions continue to be reflected in 2021 - 2022 accountability data, particularly growth data.

#### Math

Measurements of student performance on the statewide math assessment.







**English** 

Measurements of student performance on the statewide English language arts (ELA) assessment.







#### Other Measures

Other measurements of student performance that factor into the accountability grade.













# **Teacher Data**

63.5



98.0%

In-Field Teachers



# **Detailed Assessment and Other Data**

# Student Performance

The following information shows each level of student performance on statewide assessments.

#### Math



#### English



#### Science



# Student Assessment Participation







Chronic Absenteeism



\$9,336.60

Per-Pupil Expenditure