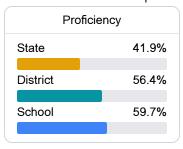

detailed information, please visit https://msrc.mdek12.org.



# West Wortham Elementary & Middle

Harrison County School District



20199 WEST WORTHAM ROAD Saucier, MS 39574



William Bentz WiBentz@harrison.k12.ms.us

# School Accountability Grade Components

Mississippi's accountability system assigns "A" through "F" letter grades for schools and districts. Grades are based on student achievement, student growth, student participation in testing, and other academic measures. COVID - 19 pandemic disruptions continue to be reflected in 2021 - 2022 accountability data, particularly growth data.

#### Math

Measurements of student performance on the statewide math assessment.







**English** 

Measurements of student performance on the statewide English language arts (ELA) assessment.







#### Other Measures

Other measurements of student performance that factor into the accountability grade.













# **Teacher Data**

63.5



98.0%

In-Field Teachers



# **Detailed Assessment and Other Data**

# Student Performance

The following information shows each level of student performance on statewide assessments.

#### Math



#### English



#### Science



# Student Assessment Participation







Chronic Absenteeism



\$9,336.60

Per-Pupil Expenditure