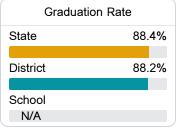

District



20199 WEST WORTHAM ROAD Saucier, MS 39574



William Bentz WiBentz@harrison.k12.ms.us

# School Accountability Grade Components

Mississippi's accountability system assigns "A" through "F" letter grades for schools and districts. Grades are based on student achievement, student growth, student participation in testing, and other academic measures. COVID - 19 pandemic disruptions continue to be reflected in 2021 - 2022 accountability data, particularly growth data.

#### Math

Measurements of student performance on the statewide math assessment.







**English** 

Measurements of student performance on the statewide English language arts (ELA) assessment.







#### Other Measures

Other measurements of student performance that factor into the accountability grade.













# **Teacher Data**

63.5



98.0%

In-Field Teachers



# **Detailed Assessment and Other Data**

# Student Performance

The following information shows each level of student performance on statewide assessments.

#### Math



#### English



#### Science



# Student Assessment Participation







Chronic Absenteeism



\$9,336.60

Per-Pupil Expenditure