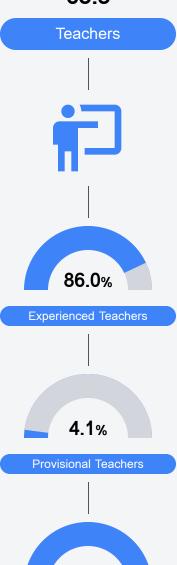

M ROAD Saucier, MS 39574



William Bentz WiBentz@harrison.k12.ms.us

# School Accountability Grade Components

Mississippi's accountability system assigns "A" through "F" letter grades for schools and districts. Grades are based on student achievement, student growth, student participation in testing, and other academic measures. COVID - 19 pandemic disruptions continue to be reflected in 2021 - 2022 accountability data, particularly growth data.

#### Math

Measurements of student performance on the statewide math assessment.







**English** 

Measurements of student performance on the statewide English language arts (ELA) assessment.







#### Other Measures

Other measurements of student performance that factor into the accountability grade.













# **Teacher Data**

63.5



98.0%

In-Field Teachers



# **Detailed Assessment and Other Data**

# Student Performance

The following information shows each level of student performance on statewide assessments.

#### Math



#### English



#### Science



# Student Assessment Participation







Chronic Absenteeism



\$9,336.60

Per-Pupil Expenditure