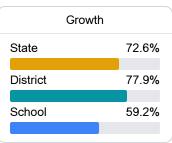

# School Report Card 2021 - 2022

For more detailed information, please visit https://msrc.mdek12.org.



# West Wortham Elementary & Middle

Harrison County School District



20199 WEST WORTHAM ROAD Saucier, MS 39574



William Bentz WiBentz@harrison.k12.ms.us

# School Accountability Grade Components

Mississippi's accountability system assigns "A" through "F" letter grades for schools and districts. Grades are based on student achievement, student growth, student participation in testing, and other academic measures. COVID - 19 pandemic disruptions continue to be reflected in 2021 - 2022 accountability data, particularly growth data.

#### Math

Measurements of student performance on the statewide math assessment.







**English** 

Measurements of student performance on the statewide English language arts (ELA) assessment.







#### Other Measures

Other measurements of student performance that factor into the accountability grade.













# **Teacher Data**

63.5



98.0%

In-Field Teachers



# **Detailed Assessment and Other Data**

# Student Performance

The following information shows each level of student performance on statewide assessments.

#### Math



#### English



#### Science



# Student Assessment Participation







Chronic Absenteeism



\$9,336.60

Per-Pupil Expenditure