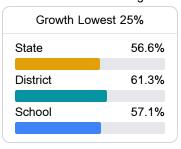

tailed information, please visit https://msrc.mdek12.org.



# West Wortham Elementary & Middle

Harrison County School District



20199 WEST WORTHAM ROAD Saucier, MS 39574



William Bentz WiBentz@harrison.k12.ms.us

# School Accountability Grade Components

Mississippi's accountability system assigns "A" through "F" letter grades for schools and districts. Grades are based on student achievement, student growth, student participation in testing, and other academic measures. COVID - 19 pandemic disruptions continue to be reflected in 2021 - 2022 accountability data, particularly growth data.

#### Math

Measurements of student performance on the statewide math assessment.







**English** 

Measurements of student performance on the statewide English language arts (ELA) assessment.







#### Other Measures

Other measurements of student performance that factor into the accountability grade.













# **Teacher Data**

63.5



98.0%

In-Field Teachers



# **Detailed Assessment and Other Data**

# Student Performance

The following information shows each level of student performance on statewide assessments.

#### Math



#### English



#### Science



# Student Assessment Participation







Chronic Absenteeism



\$9,336.60

Per-Pupil Expenditure