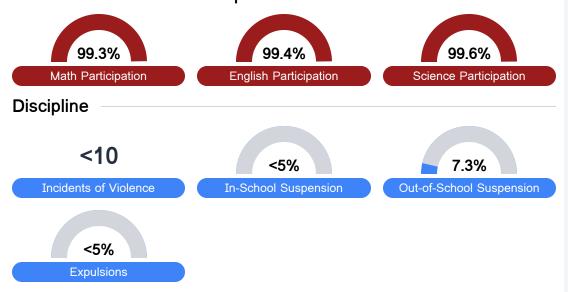

# Student Assessment Participation

Chronic Absenteeism

\$9,336.60

Per-Pupil Expenditure