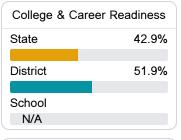

hool District



20199 WEST WORTHAM ROAD Saucier, MS 39574



William Bentz WiBentz@harrison.k12.ms.us

# School Accountability Grade Components

Mississippi's accountability system assigns "A" through "F" letter grades for schools and districts. Grades are based on student achievement, student growth, student participation in testing, and other academic measures. COVID - 19 pandemic disruptions continue to be reflected in 2021 - 2022 accountability data, particularly growth data.

#### Math

Measurements of student performance on the statewide math assessment.







**English** 

Measurements of student performance on the statewide English language arts (ELA) assessment.







#### Other Measures

Other measurements of student performance that factor into the accountability grade.













# **Teacher Data**

63.5



98.0%

In-Field Teachers



# **Detailed Assessment and Other Data**

# Student Performance

The following information shows each level of student performance on statewide assessments.

#### Math



#### English



#### Science



# Student Assessment Participation







Chronic Absenteeism



\$9,336.60

Per-Pupil Expenditure