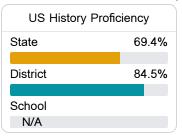

y School District



20199 WEST WORTHAM ROAD Saucier, MS 39574



William Bentz WiBentz@harrison.k12.ms.us

# School Accountability Grade Components

Mississippi's accountability system assigns "A" through "F" letter grades for schools and districts. Grades are based on student achievement, student growth, student participation in testing, and other academic measures. COVID - 19 pandemic disruptions continue to be reflected in 2021 - 2022 accountability data, particularly growth data.

#### Math

Measurements of student performance on the statewide math assessment.







**English** 

Measurements of student performance on the statewide English language arts (ELA) assessment.







#### Other Measures

Other measurements of student performance that factor into the accountability grade.













# **Teacher Data**

63.5



98.0%

In-Field Teachers



# **Detailed Assessment and Other Data**

# Student Performance

The following information shows each level of student performance on statewide assessments.

#### Math



#### English



#### Science



# Student Assessment Participation







Chronic Absenteeism



\$9,336.60

Per-Pupil Expenditure