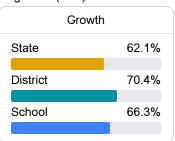

iled information, please visit https://msrc.mdek12.org.



# West Wortham Elementary & Middle

Harrison County School District



20199 WEST WORTHAM ROAD Saucier, MS 39574



William Bentz WiBentz@harrison.k12.ms.us

# School Accountability Grade Components

Mississippi's accountability system assigns "A" through "F" letter grades for schools and districts. Grades are based on student achievement, student growth, student participation in testing, and other academic measures. COVID - 19 pandemic disruptions continue to be reflected in 2021 - 2022 accountability data, particularly growth data.

#### Math

Measurements of student performance on the statewide math assessment.







**English** 

Measurements of student performance on the statewide English language arts (ELA) assessment.







#### Other Measures

Other measurements of student performance that factor into the accountability grade.













# **Teacher Data**

63.5



98.0%

In-Field Teachers



# **Detailed Assessment and Other Data**

# Student Performance

The following information shows each level of student performance on statewide assessments.

#### Math



#### English



#### Science



# Student Assessment Participation







Chronic Absenteeism



\$9,336.60

Per-Pupil Expenditure