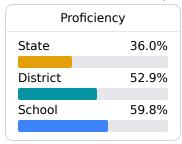

## School Report Card 2020 - 2021

For more detailed information, please visit <a href="https://msrc.mdek12.org">https://msrc.mdek12.org</a>.



# West Wortham Elementary & Middle Harrison County School District



20199 WEST WORTHAM ROAD Saucier, MS 39574



## School Accountability Grade Components

Mississippi's accountability system assigns "A" through "F" letter grades for schools and districts. Grades are based on student achievement, student growth, student participation in testing, and other academic measures. COVID - 19 pandemic disruptions continue to be reflected in 2021 - 2022 accountability data, particularly growth data.

## Math

Measurements of student performance on the statewide math assessment.



## **English**

Measurements of student performance on the statewide English language arts (ELA) assessment.



### Other Measures

Other measurements of student performance that factor into the accountability grade.











### **Teacher Data**

78.1



In-Field Teachers



## 2020 - 2021 West Wortham Elementary & Middle

## **Detailed Assessment and Other Data**

#### **Student Performance**

The following information shows each level of student performance on statewide assessments.

#### Math



#### **English**



#### Science



## Student Assessment Participation



<sup>\*</sup> Source: 2017-2018 Civil Rights Data Collection

## Other Data



Chronic Absenteeism



\$8,716.78

Per-Pupil Expenditure