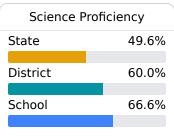

West Wortham Elementary & Middle Harrison County School District



20199 WEST WORTHAM ROAD Saucier, MS 39574



## School Accountability Grade Components

Mississippi's accountability system assigns "A" through "F" letter grades for schools and districts. Grades are based on student achievement, student growth, student participation in testing, and other academic measures. COVID - 19 pandemic disruptions continue to be reflected in 2021 - 2022 accountability data, particularly growth data.

## Math

Measurements of student performance on the statewide math assessment.



## **English**

Measurements of student performance on the statewide English language arts (ELA) assessment.



### Other Measures

Other measurements of student performance that factor into the accountability grade.











### **Teacher Data**

78.1



In-Field Teachers



## 2020 - 2021 West Wortham Elementary & Middle

## **Detailed Assessment and Other Data**

#### **Student Performance**

The following information shows each level of student performance on statewide assessments.

#### Math



#### **English**



#### Science



## Student Assessment Participation



<sup>\*</sup> Source: 2017-2018 Civil Rights Data Collection

## Other Data



Chronic Absenteeism



\$8,716.78

Per-Pupil Expenditure