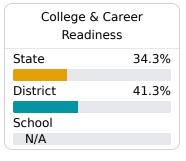

### Other Measures

Other measurements of student performance that factor into the accountability grade.