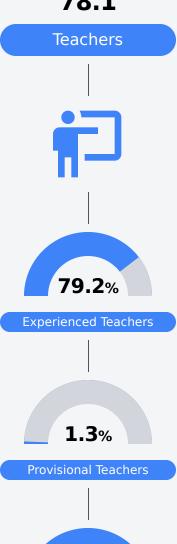

rrison County School District



20199 WEST WORTHAM ROAD Saucier, MS 39574



## School Accountability Grade Components

Mississippi's accountability system assigns "A" through "F" letter grades for schools and districts. Grades are based on student achievement, student growth, student participation in testing, and other academic measures. COVID - 19 pandemic disruptions continue to be reflected in 2021 - 2022 accountability data, particularly growth data.

## Math

Measurements of student performance on the statewide math assessment.



## **English**

Measurements of student performance on the statewide English language arts (ELA) assessment.



### Other Measures

Other measurements of student performance that factor into the accountability grade.











### **Teacher Data**

78.1



In-Field Teachers



## 2020 - 2021 West Wortham Elementary & Middle

## **Detailed Assessment and Other Data**

#### **Student Performance**

The following information shows each level of student performance on statewide assessments.

#### Math



#### **English**



#### Science



## Student Assessment Participation



<sup>\*</sup> Source: 2017-2018 Civil Rights Data Collection

## Other Data



Chronic Absenteeism



\$8,716.78

Per-Pupil Expenditure