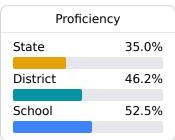

## **English**

Measurements of student performance on the statewide English language arts (ELA) assessment.