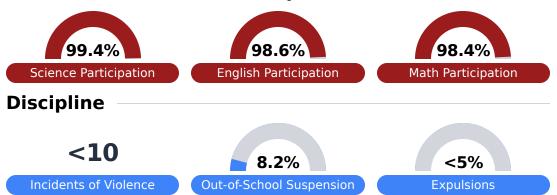

## Student Assessment Participation

<sup>\*</sup> Source: 2017-2018 Civil Rights Data Collection