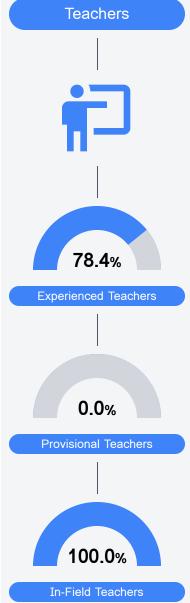

## Other Measures

Other measurements of student performance that factor into the accountability grade.

**Teacher Data** 

78.3