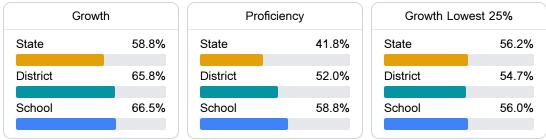

#### English

Measurements of student performance on the statewide English language arts (ELA) assessment.