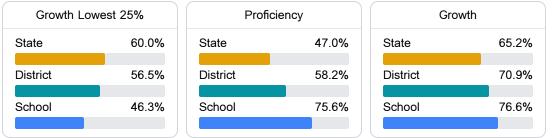

# School Report Card 2018 - 2019

For more detailed information, please visit https://msrc.mdek12.org.



## School Accountability Grade Components

Mississippi's accountability system assigns "A" through "F" letter grades for schools and districts. Grades are based on student achievement, student growth, student participation in testing, and other academic measures.

### Math

Measurements of student performance on the statewide math assessment.



#### English

Measurements of student performance on the statewide English language arts (ELA) assessment.



## Other Measures

Other measurements of student performance that factor into the accountability grade.





**Teacher Data** 

78.3



# **Detailed Assessment and Other Data**

#### Student Performance

The following information shows each level of student performance on statewide assessments.



\* Source: 2017-2018 Civil Rights Data Collection



Other Data

Participation

%