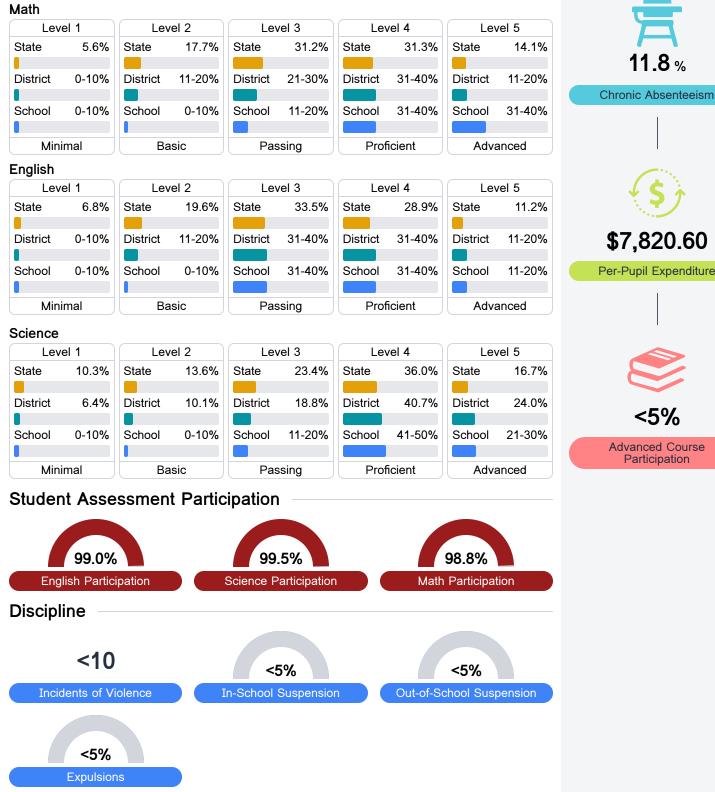

# **Detailed Assessment and Other Data**

#### Student Performance

The following information shows each level of student performance on statewide assessments.

\* Source: 2017-2018 Civil Rights Data Collection

Other Data

Participation

%