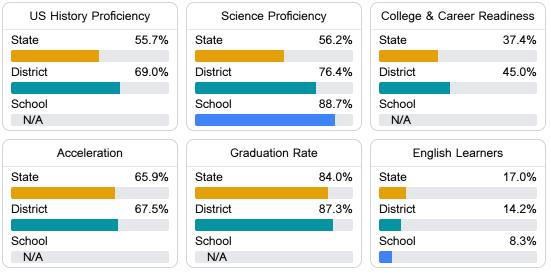

#### Student Performance

The following information shows each level of student performance on statewide assessments.

\* Source: 2017-2018 Civil Rights Data Collection

Other Data

Participation

%