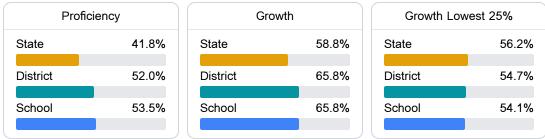

#### English

Measurements of student performance on the statewide English language arts (ELA) assessment.