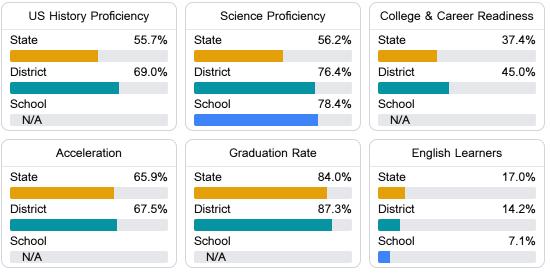

### Other Measures

Other measurements of student performance that factor into the accountability grade.

**In-Field Teachers** 

Teacher Data

38.6