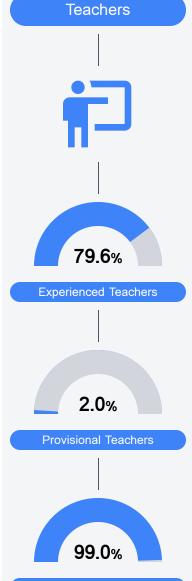

### Other Measures

Other measurements of student performance that factor into the accountability grade.

**In-Field Teachers** 

Teacher Data

38.6