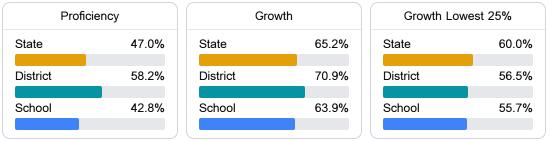

## School Report Card 2018 - 2019

For more detailed information, please visit https://msrc.mdek12.org.

# Three Rivers Elementary

Harrison County School District

13500 THREE RIVERS ROAD Gulfport, MS 39503

B

James Stephens

JaStephens@harrison.k12.ms.us

## School Accountability Grade Components

Mississippi's accountability system assigns "A" through "F" letter grades for schools and districts. Grades are based on student achievement, student growth, student participation in testing, and other academic measures.

### Math

Measurements of student performance on the statewide math assessment.



#### English

Measurements of student performance on the statewide English language arts (ELA) assessment.



### Other Measures

Other measurements of student performance that factor into the accountability grade.





**In-Field Teachers** 

Teacher Data

38.6

### **Detailed Assessment and Other Data**

#### Student Performance

The following information shows each level of student performance on statewide assessments.







Chronic Absenteeism

\$\$ \$8,743.01 Per-Pupil Expenditure