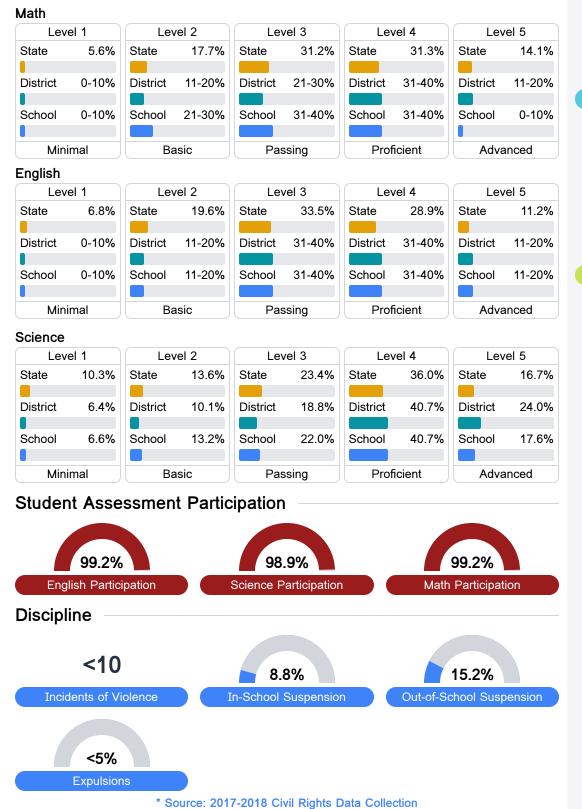

### **Detailed Assessment and Other Data**

#### Student Performance

The following information shows each level of student performance on statewide assessments.

Chronic Absenteeism

\$\$ \$8,743.01 Per-Pupil Expenditure