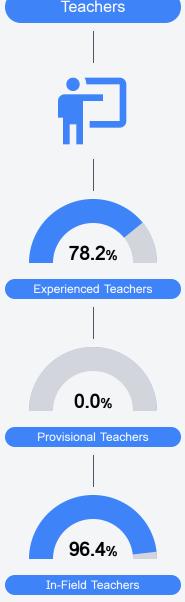

#### Other Measures

Other measurements of student performance that factor into the accountability grade.

Teacher Data

32.2