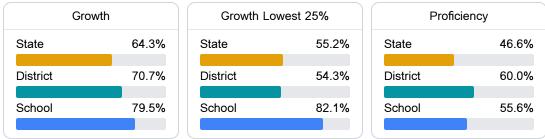

#### English

Measurements of student performance on the statewide English language arts (ELA) assessment.