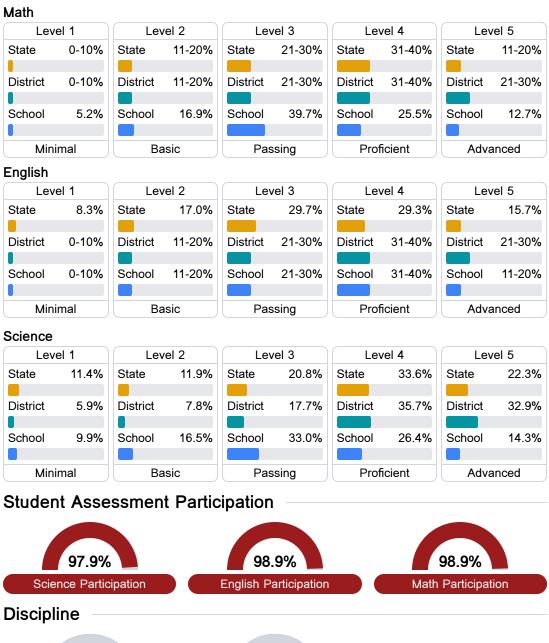

#### Math

Measurements of student performance on the statewide math assessment.

#### English

Measurements of student performance on the statewide English language arts (ELA) assessment.

#### Student Performance

The following information shows each level of student performance on statewide assessments.

<5%

**Expulsions** 

Chronic Absenteeism

\$11,306.24 Per-Pupil Expenditure

18.9% Out-of-School Suspension