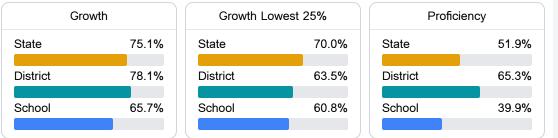

#### Math

Measurements of student performance on the statewide math assessment.