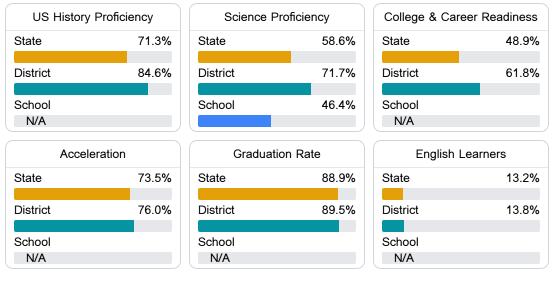

#### Other Measures

Other measurements of student performance that factor into the accountability grade.

Teacher Data

32.2