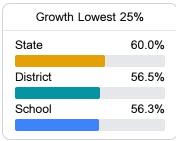

### **English**

Measurements of student performance on the statewide English language arts (ELA) assessment.