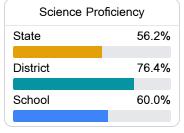

# School Report Card 2018 - 2019

For more detailed information, please visit https://msrc.mdek12.org.



# River Oaks Elementary School

Harrison County School District



14111 THREE RIVERS ROAD Gulfport, MS 39503



# School Accountability Grade Components

Mississippi's accountability system assigns "A" through "F" letter grades for schools and districts. Grades are based on student achievement, student growth, student participation in testing, and other academic measures.

#### Math

Measurements of student performance on the statewide math assessment.







### **English**

Measurements of student performance on the statewide English language arts (ELA) assessment.







#### Other Measures

Other measurements of student performance that factor into the accountability grade.





| College & Career Readiness |       |
|----------------------------|-------|
| State                      | 37.4% |
|                            |       |
| District                   | 45.0% |
|                            |       |
| School                     |       |
| N/A                        |       |
|                            |       |





| English Learners |        |
|------------------|--------|
| State            | 17.0%  |
| D: 1: 1          | 44.00/ |
| District         | 14.2%  |
| School           | 12.0%  |
|                  |        |

# Teacher Data

39.4





In-Field Teachers

## **Detailed Assessment and Other Data**

#### Student Performance

The following information shows each level of student performance on statewide assessments.

#### Math



#### Englis