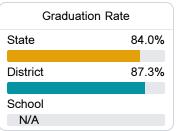

#### Other Measures

Other measurements of student performance that factor into the accountability grade.

| College & Career Readiness |       |
|----------------------------|-------|
| State                      | 37.4% |
|                            |       |
| District                   | 45.0% |
|                            |       |
| School                     |       |
| N/A                        |       |
|                            |       |