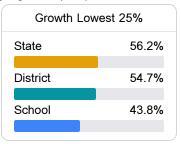

# School Accountability Grade Components

Mississippi's accountability system assigns "A" through "F" letter grades for schools and districts. Grades are based on student achievement, student growth, student participation in testing, and other academic measures.