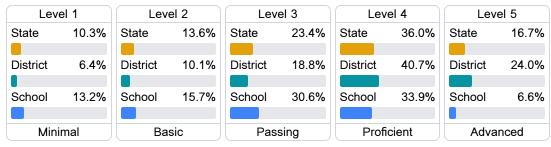

#### Student Performance

The following information shows each level of student performance on statewide assessments.

#### English