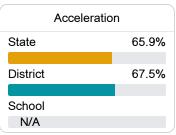

#### Other Measures

Other measurements of student performance that factor into the accountability grade.

| College & Career Readiness |       |
|----------------------------|-------|
| State                      | 37.4% |
|                            |       |
| District                   | 45.0% |
|                            |       |
| School                     |       |
| N/A                        |       |
|                            |       |