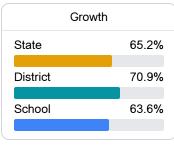

#### Math

Measurements of student performance on the statewide math assessment.