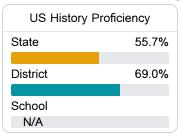

### **English**

Measurements of student performance on the statewide English language arts (ELA) assessment.