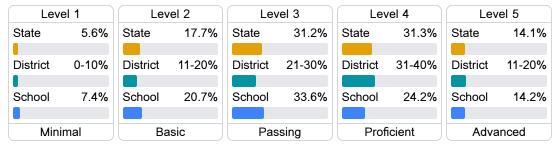

#### Student Performance

The following information shows each level of student performance on statewide assessments.

#### Math