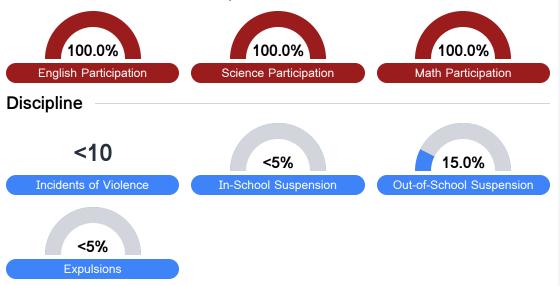

## Student Assessment Participation

<sup>\*</sup> Source: 2017-2018 Civil Rights Data Collection

Per-Pupil Expenditure