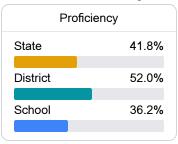

#### Other Measures

Other measurements of student performance that factor into the accountability grade.

| College & Career Readiness |       |
|----------------------------|-------|
| State                      | 37.4% |
|                            |       |
| District                   | 45.0% |
|                            |       |
| School                     |       |
| N/A                        |       |
|                            |       |