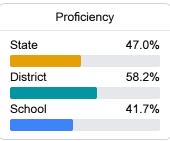

#### Math

Measurements of student performance on the statewide math assessment.