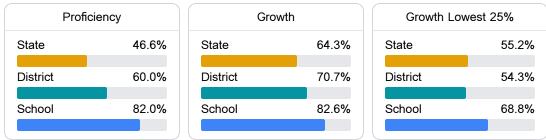

#### English

Measurements of student performance on the statewide English language arts (ELA) assessment.