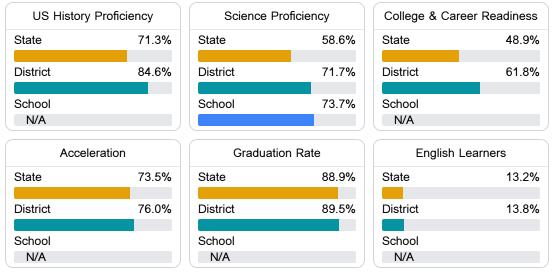

#### Other Measures

Other measurements of student performance that factor into the accountability grade.

Teacher Data