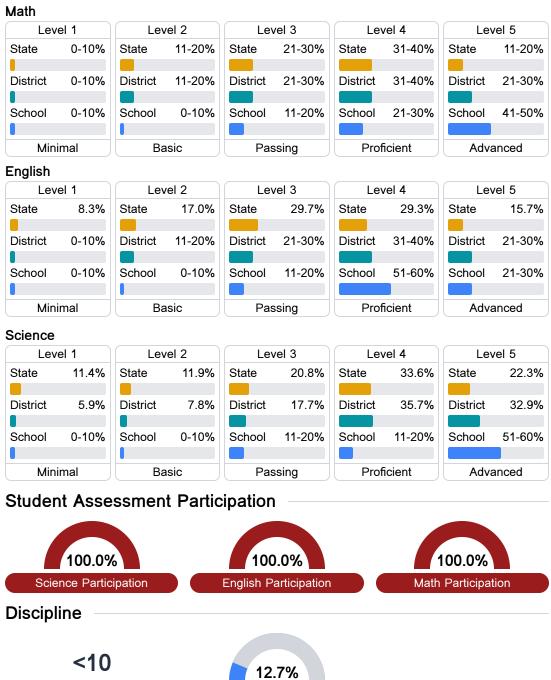

## **Detailed Assessment and Other Data**

#### Student Performance

The following information shows each level of student performance on statewide assessments.

**Out-of-School Suspension** 

Other Data

Chronic Absenteeism

\$13,621.88 Per-Pupil Expenditure