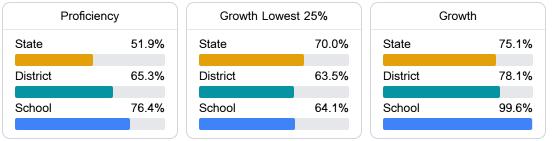

#### Math

Measurements of student performance on the statewide math assessment.