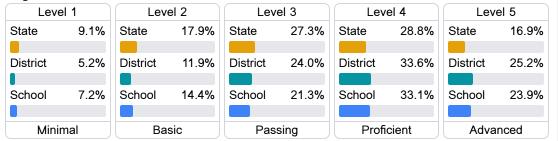

## Student Performance

The following information shows each level of student performance on statewide assessments.

#### English