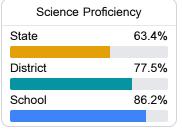

## Student Performance

The following information shows each level of student performance on statewide assessments.

#### Science