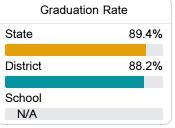

#### Other Measures

Other measurements of student performance that factor into the accountability grade.