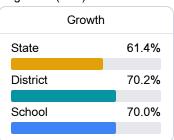

## Student Performance

The following information shows each level of student performance on statewide assessments.