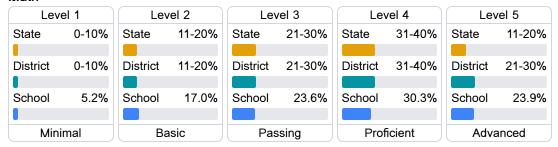

## Student Performance

The following information shows each level of student performance on statewide assessments.

#### Math