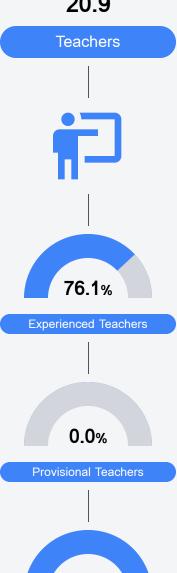

please visit https://msrc.mdek12.org.



# Orange Grove Elementary

Harrison County School District



11391 OLD HIGHWAY 49 Gulfport, MS 39503



Kelly Wawrek KWawrek@harrison.k12.ms.us

## School Accountability Grade Components

Mississippi's accountability system assigns "A" through "F" letter grades for schools and districts. Grades are based on student achievement, student growth, student participation in testing, and other academic measures.

#### Math

Measurements of student performance on the statewide math assessment.







## **English**

Measurements of student performance on the statewide English language arts (ELA) assessment.







#### Other Measures

Other measurements of student performance that factor into the accountability grade.













#### Teacher Data

20.9







## **Orange Grove Elementary**

## **Detailed Assessment and Other Data**

## Student Performance

The following information shows each level of student performance on statewide assessments.

#### Math



#### English



#### Science



## Student Assessment Participation



## Discipline







Chronic Absenteeism



\$10,698.01

Per-Pupil Expenditure