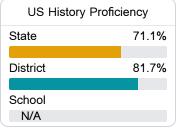

## Student Performance

The following information shows each level of student performance on statewide assessments.