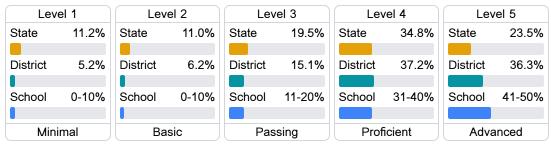

## Student Performance

The following information shows each level of student performance on statewide assessments.

#### Science