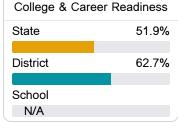

#### Other Measures

Other measurements of student performance that factor into the accountability grade.