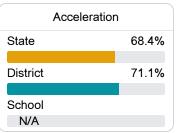

#### Other Measures

Other measurements of student performance that factor into the accountability grade.