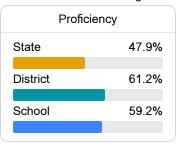

## Student Performance

The following information shows each level of student performance on statewide assessments.