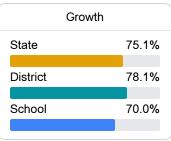

#### Math

Measurements of student performance on the statewide math assessment.