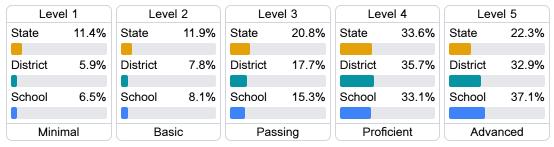

#### Student Performance

The following information shows each level of student performance on statewide assessments.

#### Science