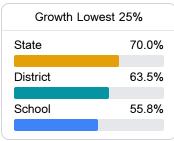

#### Math

Measurements of student performance on the statewide math assessment.