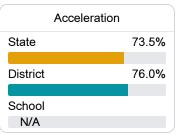

#### Other Measures

Other measurements of student performance that factor into the accountability grade.

| College & Career Readiness |       |
|----------------------------|-------|
| State                      | 48.9% |
|                            |       |
| District                   | 61.8% |
|                            |       |
| School                     |       |
| N/A                        |       |