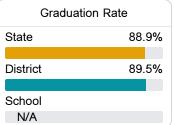

#### Other Measures

Other measurements of student performance that factor into the accountability grade.

| College & Career Readiness |       |
|----------------------------|-------|
| State                      | 48.9% |
|                            |       |
| District                   | 61.8% |
|                            |       |
| School                     |       |
| N/A                        |       |