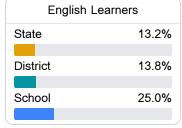

#### Other Measures

Other measurements of student performance that factor into the accountability grade.

| College & Career Readiness |       |
|----------------------------|-------|
| State                      | 48.9% |
|                            |       |
| District                   | 61.8% |
|                            |       |
| School                     |       |
| N/A                        |       |