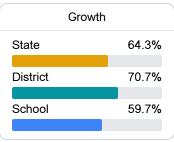

#### Student Performance

The following information shows each level of student performance on statewide assessments.