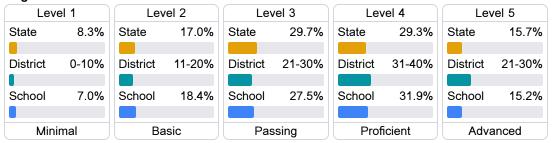

### **English**

Measurements of student performance on the statewide English language arts (ELA) assessment.

#### Student Performance

The following information shows each level of student performance on statewide assessments.

#### English