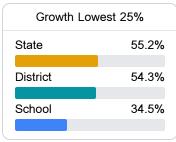

#### Student Performance

The following information shows each level of student performance on statewide assessments.