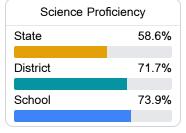

3

For more detailed information, please visit https://msrc.mdek12.org.



# Orange Grove Elementary

Harrison County School District



11391 OLD HIGHWAY 49 Gulfport, MS 39503



Kelly Wawrek KWawrek@harrison.k12.ms.us

## School Accountability Grade Components

Mississippi's accountability system assigns "A" through "F" letter grades for schools and districts. Grades are based on student achievement, student growth, student participation in testing, and other academic measures.

#### Math

Measurements of student performance on the statewide math assessment.







### **English**

Measurements of student performance on the statewide English language arts (ELA) assessment.







#### Other Measures

Other measurements of student performance that factor into the accountability grade.





| College & Career Readiness |       |
|----------------------------|-------|
| State                      | 48.9% |
|                            |       |
| District                   | 61.8% |
|                            |       |
| School                     |       |
| N/A                        |       |







### Teacher Data

23.5





## **Orange Grove Elementary**

## **Detailed Assessment and Other Data**

#### Student Performance

The following information shows each level of student performance on statewide assessments.

#### Math



#### English



#### Science



#### Student Assessment Participation



#### Discipline



### Other Data



Chronic Absenteeism



\$11,160.64

Per-Pupil Expenditure