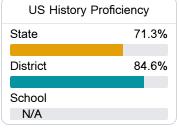

#### Student Performance

The following information shows each level of student performance on statewide assessments.