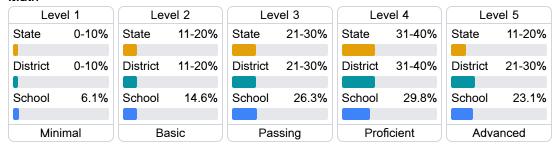

#### Math

Measurements of student performance on the statewide math assessment.

#### Student Performance

The following information shows each level of student performance on statewide assessments.

#### Math