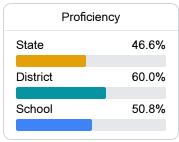

### **English**

Measurements of student performance on the statewide English language arts (ELA) assessment.