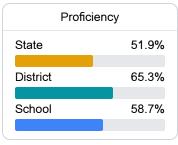

#### Math

Measurements of student performance on the statewide math assessment.