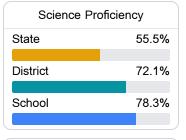

## Student Performance

The following information shows each level of student performance on statewide assessments.

#### Science