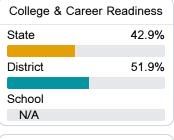

ol District



11391 OLD HIGHWAY 49 Gulfport, MS 39503



Kelly Wawrek KWawrek@harrison.k12.ms.us

## **School Accountability Grade Components**

Mississippi's accountability system assigns "A" through "F" letter grades for schools and districts. Grades are based on student achievement, student growth, student participation in testing, and other academic measures. COVID - 19 pandemic disruptions continue to be reflected in 2021 - 2022 accountability data, particularly growth data.

### Math

Measurements of student performance on the statewide math assessment.







## **English**

Measurements of student performance on the statewide English language arts (ELA) assessment.







### Other Measures

Other measurements of student performance that factor into the accountability grade.













#### Teacher Data

24.7



93.9%

In-Field Teachers



## **Orange Grove Elementary**

## **Detailed Assessment and Other Data**

## Student Performance

The following information shows each level of student performance on statewide assessments.

#### Math



### English



#### Science



## Student Assessment Participation



## Discipline







Chronic Absenteeism



\$10,251.54

Per-Pupil Expenditure



<5%

Advanced Course Participation