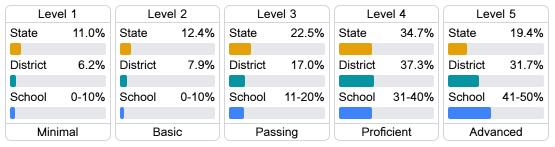

#### Science

## Student Performance

The following information shows each level of student performance on statewide assessments.