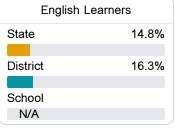

trict



11391 OLD HIGHWAY 49 Gulfport, MS 39503



Kelly Wawrek KWawrek@harrison.k12.ms.us

## **School Accountability Grade Components**

Mississippi's accountability system assigns "A" through "F" letter grades for schools and districts. Grades are based on student achievement, student growth, student participation in testing, and other academic measures. COVID - 19 pandemic disruptions continue to be reflected in 2021 - 2022 accountability data, particularly growth data.

### Math

Measurements of student performance on the statewide math assessment.







## **English**

Measurements of student performance on the statewide English language arts (ELA) assessment.







### Other Measures

Other measurements of student performance that factor into the accountability grade.













#### Teacher Data

24.7



93.9%

In-Field Teachers



## **Orange Grove Elementary**

## **Detailed Assessment and Other Data**

## Student Performance

The following information shows each level of student performance on statewide assessments.

#### Math



### English



#### Science



## Student Assessment Participation



## Discipline







Chronic Absenteeism



\$10,251.54

Per-Pupil Expenditure



<5%

Advanced Course Participation