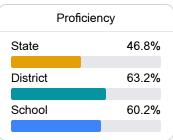

## **English**

Measurements of student performance on the statewide English language arts (ELA) assessment.