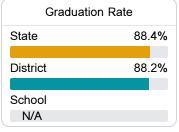

istrict



11391 OLD HIGHWAY 49 Gulfport, MS 39503



Kelly Wawrek KWawrek@harrison.k12.ms.us

## **School Accountability Grade Components**

Mississippi's accountability system assigns "A" through "F" letter grades for schools and districts. Grades are based on student achievement, student growth, student participation in testing, and other academic measures. COVID - 19 pandemic disruptions continue to be reflected in 2021 - 2022 accountability data, particularly growth data.

### Math

Measurements of student performance on the statewide math assessment.







## **English**

Measurements of student performance on the statewide English language arts (ELA) assessment.







### Other Measures

Other measurements of student performance that factor into the accountability grade.













#### Teacher Data

24.7



93.9%

In-Field Teachers



## **Orange Grove Elementary**

## **Detailed Assessment and Other Data**

## Student Performance

The following information shows each level of student performance on statewide assessments.

#### Math



### English



#### Science



## Student Assessment Participation



## Discipline







Chronic Absenteeism



\$10,251.54

Per-Pupil Expenditure



<5%

Advanced Course Participation