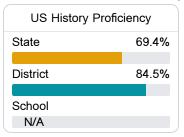

## Student Performance

The following information shows each level of student performance on statewide assessments.