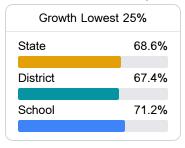

## School Report Card 2021 - 2022

For more detailed information, please visit <a href="https://msrc.mdek12.org">https://msrc.mdek12.org</a>.



# Orange Grove Elementary

Harrison County School District



11391 OLD HIGHWAY 49 Gulfport, MS 39503



Kelly Wawrek KWawrek@harrison.k12.ms.us

## **School Accountability Grade Components**

Mississippi's accountability system assigns "A" through "F" letter grades for schools and districts. Grades are based on student achievement, student growth, student participation in testing, and other academic measures. COVID - 19 pandemic disruptions continue to be reflected in 2021 - 2022 accountability data, particularly growth data.

### Math

Measurements of student performance on the statewide math assessment.







## **English**

Measurements of student performance on the statewide English language arts (ELA) assessment.







### Other Measures

Other measurements of student performance that factor into the accountability grade.













#### Teacher Data

24.7



93.9%

In-Field Teachers



## **Orange Grove Elementary**

## **Detailed Assessment and Other Data**

## Student Performance

The following information shows each level of student performance on statewide assessments.

#### Math



### English



#### Science



## Student Assessment Participation



## Discipline







Chronic Absenteeism



\$10,251.54

Per-Pupil Expenditure



<5%

Advanced Course Participation