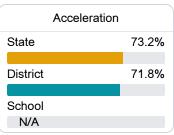

District



11391 OLD HIGHWAY 49 Gulfport, MS 39503



Kelly Wawrek KWawrek@harrison.k12.ms.us

## **School Accountability Grade Components**

Mississippi's accountability system assigns "A" through "F" letter grades for schools and districts. Grades are based on student achievement, student growth, student participation in testing, and other academic measures. COVID - 19 pandemic disruptions continue to be reflected in 2021 - 2022 accountability data, particularly growth data.

### Math

Measurements of student performance on the statewide math assessment.







## **English**

Measurements of student performance on the statewide English language arts (ELA) assessment.







### Other Measures

Other measurements of student performance that factor into the accountability grade.













#### Teacher Data

24.7



93.9%

In-Field Teachers



## **Orange Grove Elementary**

## **Detailed Assessment and Other Data**

## Student Performance

The following information shows each level of student performance on statewide assessments.

#### Math



### English



#### Science



## Student Assessment Participation



## Discipline







Chronic Absenteeism



\$10,251.54

Per-Pupil Expenditure



<5%

Advanced Course Participation