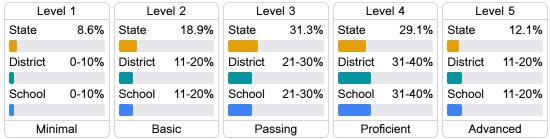

### English

## Student Performance

The following information shows each level of student performance on statewide assessments.