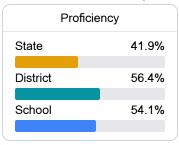

## **English**

Measurements of student performance on the statewide English language arts (ELA) assessment.