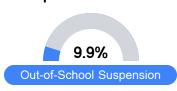

## Discipline

Chronic Absenteeism

\$10,251.54

Per-Pupil Expenditure

<5%

Advanced Course Participation