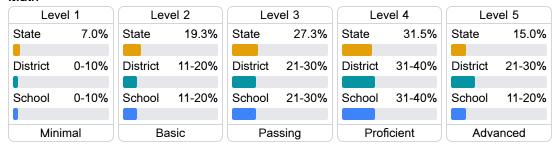

#### Math

## Student Performance

The following information shows each level of student performance on statewide assessments.