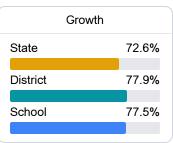

## School Report Card 2021 - 2022

For more detailed information, please visit <a href="https://msrc.mdek12.org">https://msrc.mdek12.org</a>.



# Orange Grove Elementary

Harrison County School District



11391 OLD HIGHWAY 49 Gulfport, MS 39503



Kelly Wawrek KWawrek@harrison.k12.ms.us

## **School Accountability Grade Components**

Mississippi's accountability system assigns "A" through "F" letter grades for schools and districts. Grades are based on student achievement, student growth, student participation in testing, and other academic measures. COVID - 19 pandemic disruptions continue to be reflected in 2021 - 2022 accountability data, particularly growth data.

### Math

Measurements of student performance on the statewide math assessment.







## **English**

Measurements of student performance on the statewide English language arts (ELA) assessment.







### Other Measures

Other measurements of student performance that factor into the accountability grade.













#### Teacher Data

24.7



93.9%

In-Field Teachers



## **Orange Grove Elementary**

## **Detailed Assessment and Other Data**

## Student Performance

The following information shows each level of student performance on statewide assessments.

#### Math



### English



#### Science



## Student Assessment Participation



## Discipline







Chronic Absenteeism



\$10,251.54

Per-Pupil Expenditure



<5%

Advanced Course Participation