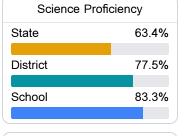

ailed information, please visit https://msrc.mdek12.org.



# North Woolmarket Elementary & Middle

Harrison County School District



16237 OLD WOOLMARKET ROAD Biloxi, MS 39532



Roman Holmes roholmes@harrison.k12.ms.us

# School Accountability Grade Components

Mississippi's accountability system assigns "A" through "F" letter grades for schools and districts. Grades are based on student achievement, student growth, student participation in testing, and other academic measures.

#### Math

Measurements of student performance on the statewide math assessment.







## **English**

Measurements of student performance on the statewide English language arts (ELA) assessment.







#### Other Measures

Other measurements of student performance that factor into the accountability grade.













# Teacher Data

54.5





In-Field Teachers

### **Detailed Assessment and Other Data**

#### Student Performance

The following information shows each level of student performance on statewide assessments.

#### Math



#### English



#### Science



#### Student Assessment Participation





Per-Pupil Expenditure