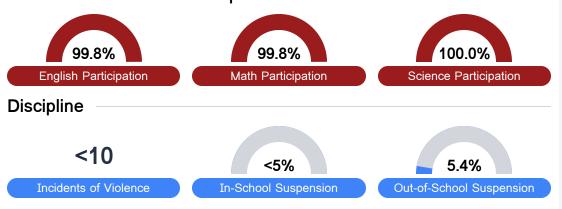

ssigns "A" through "F" letter grades for schools and districts. Grades are based on student achievement, student growth, student participation in testing, and other academic measures.

#### Math

Measurements of student performance on the statewide math assessment.







## **English**

Measurements of student performance on the statewide English language arts (ELA) assessment.







#### Other Measures

Other measurements of student performance that factor into the accountability grade.













# Teacher Data

54.5





In-Field Teachers

### **Detailed Assessment and Other Data**

#### Student Performance

The following information shows each level of student performance on statewide assessments.

#### Math



#### English



#### Science



#### Student Assessment Participation





Per-Pupil Expenditure