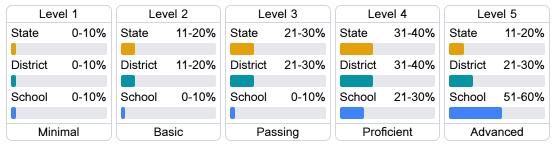

#### Student Performance

The following information shows each level of student performance on statewide assessments.

#### Math