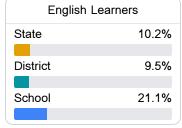

#### Other Measures

Other measurements of student performance that factor into the accountability grade.