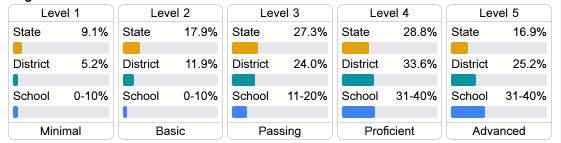

#### Student Performance

The following information shows each level of student performance on statewide assessments.

#### English