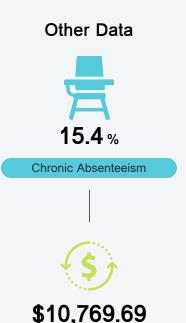

igns "A" through "F" letter grades for schools and districts. Grades are based on student achievement, student growth, student participation in testing, and other academic measures.

#### Math

Measurements of student performance on the statewide math assessment.







## **English**

Measurements of student performance on the statewide English language arts (ELA) assessment.







#### Other Measures

Other measurements of student performance that factor into the accountability grade.













# Teacher Data

54.5





In-Field Teachers

### **Detailed Assessment and Other Data**

#### Student Performance

The following information shows each level of student performance on statewide assessments.

#### Math



#### English



#### Science



#### Student Assessment Participation





Per-Pupil Expenditure