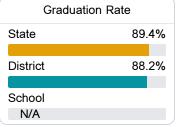

#### Other Measures

Other measurements of student performance that factor into the accountability grade.