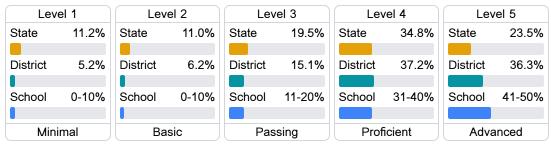

#### Student Performance

The following information shows each level of student performance on statewide assessments.

#### Math