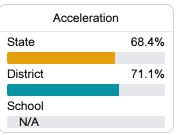

#### Other Measures

Other measurements of student performance that factor into the accountability grade.