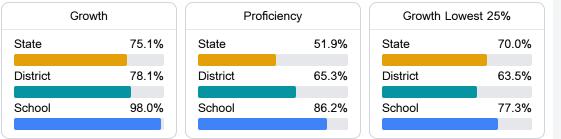

#### Math

Measurements of student performance on the statewide math assessment.