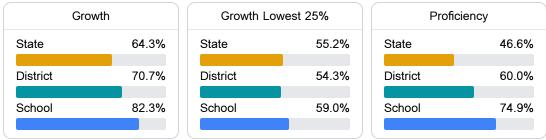

#### English

Measurements of student performance on the statewide English language arts (ELA) assessment.