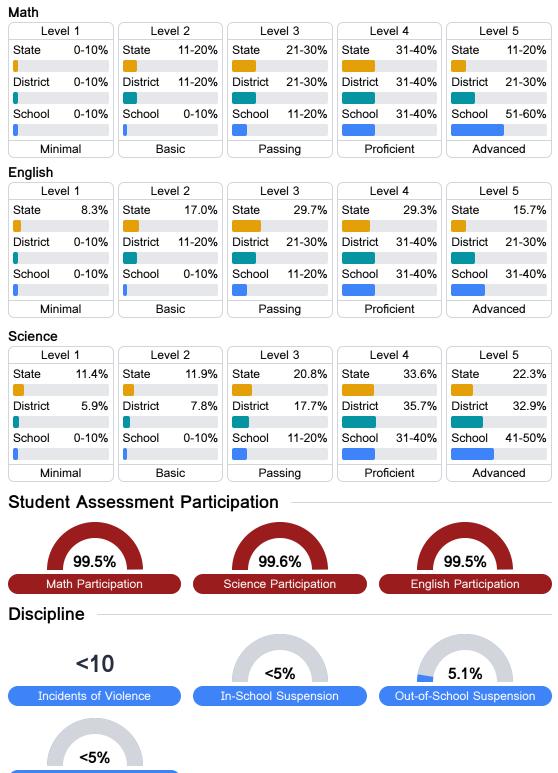

#### Math

Measurements of student performance on the statewide math assessment.

#### English

Measurements of student performance on the statewide English language arts (ELA) assessment.

#### Student Performance

The following information shows each level of student performance on statewide assessments.

Other Data

Chronic Absenteeism

\$10,158.70 Per-Pupil Expenditure

Expulsions