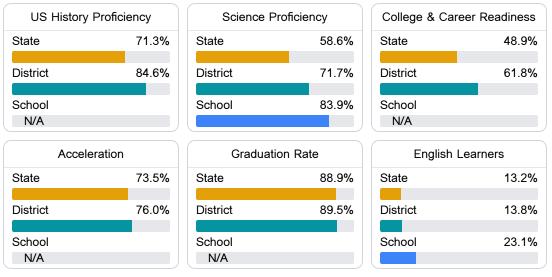

### Other Measures

Other measurements of student performance that factor into the accountability grade.

Teacher Data

53.7