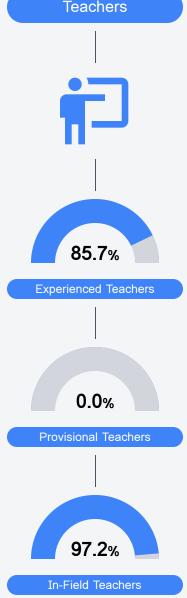

### Other Measures

Other measurements of student performance that factor into the accountability grade.

Teacher Data

53.7