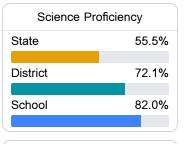

#### Student Performance

The following information shows each level of student performance on statewide assessments.

#### Science