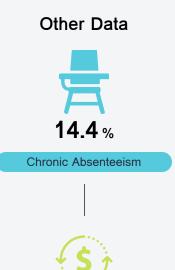

rticipation in testing, and other academic measures. COVID - 19 pandemic disruptions continue to be reflected in 2021 - 2022 accountability data, particularly growth data.

#### Math

Measurements of student performance on the statewide math assessment.







#### **English**

Measurements of student performance on the statewide English language arts (ELA) assessment.







#### Other Measures

Other measurements of student performance that factor into the accountability grade.













#### **Teacher Data**

58.4



In-Field Teachers



#### **Detailed Assessment and Other Data**

#### Student Performance

The following information shows each level of student performance on statewide assessments.

#### Math



#### English



#### Science



#### Student Assessment Participation





Per-Pupil Expenditure

\$8,776.01