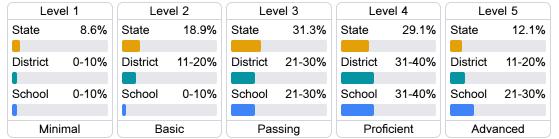

re based on student achievement, student growth, student participation in testing, and other academic measures. COVID - 19 pandemic disruptions continue to be reflected in 2021 - 2022 accountability data, particularly growth data.

#### Math

Measurements of student performance on the statewide math assessment.







#### **English**

Measurements of student performance on the statewide English language arts (ELA) assessment.







#### Other Measures

Other measurements of student performance that factor into the accountability grade.













#### **Teacher Data**

58.4



In-Field Teachers



#### **Detailed Assessment and Other Data**

#### Student Performance

The following information shows each level of student performance on statewide assessments.

#### Math



#### English



#### Science



#### Student Assessment Participation





Per-Pupil Expenditure

\$8,776.01