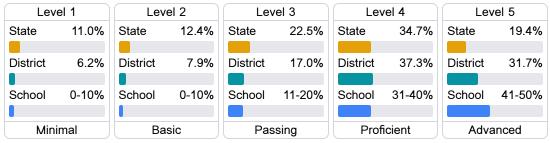

ent achievement, student growth, student participation in testing, and other academic measures. COVID - 19 pandemic disruptions continue to be reflected in 2021 - 2022 accountability data, particularly growth data.

#### Math

Measurements of student performance on the statewide math assessment.







#### **English**

Measurements of student performance on the statewide English language arts (ELA) assessment.







#### Other Measures

Other measurements of student performance that factor into the accountability grade.













#### **Teacher Data**

58.4



In-Field Teachers



#### **Detailed Assessment and Other Data**

#### Student Performance

The following information shows each level of student performance on statewide assessments.

#### Math



#### English



#### Science



#### Student Assessment Participation





Per-Pupil Expenditure

\$8,776.01