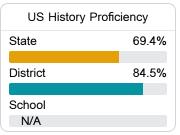

#### Student Performance

The following information shows each level of student performance on statewide assessments.