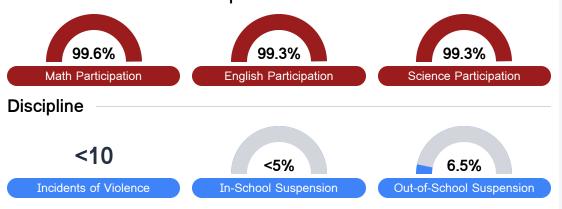

participation in testing, and other academic measures. COVID - 19 pandemic disruptions continue to be reflected in 2021 - 2022 accountability data, particularly growth data.

#### Math

Measurements of student performance on the statewide math assessment.







#### **English**

Measurements of student performance on the statewide English language arts (ELA) assessment.







#### Other Measures

Other measurements of student performance that factor into the accountability grade.













#### **Teacher Data**

58.4



In-Field Teachers



#### **Detailed Assessment and Other Data**

#### Student Performance

The following information shows each level of student performance on statewide assessments.

#### Math



#### English



#### Science



#### Student Assessment Participation





Per-Pupil Expenditure

\$8,776.01