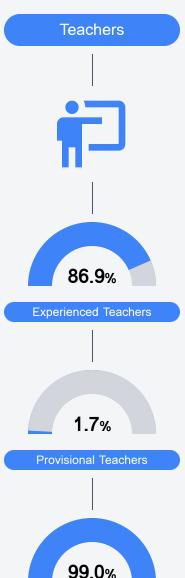

iloxi, MS 39532



Roman Holmes roholmes@harrison.k12.ms.us

### School Accountability Grade Components

Mississippi's accountability system assigns "A" through "F" letter grades for schools and districts. Grades are based on student achievement, student growth, student participation in testing, and other academic measures. COVID - 19 pandemic disruptions continue to be reflected in 2021 - 2022 accountability data, particularly growth data.

#### Math

Measurements of student performance on the statewide math assessment.







#### **English**

Measurements of student performance on the statewide English language arts (ELA) assessment.







#### Other Measures

Other measurements of student performance that factor into the accountability grade.













#### **Teacher Data**

58.4



In-Field Teachers



#### **Detailed Assessment and Other Data**

#### Student Performance

The following information shows each level of student performance on statewide assessments.

#### Math



#### English



#### Science



#### Student Assessment Participation





Per-Pupil Expenditure

\$8,776.01