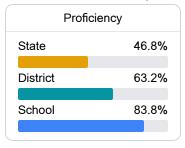

#### Math

Measurements of student performance on the statewide math assessment.

#### Math