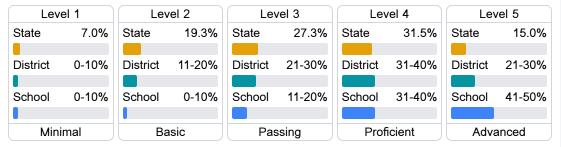

tricts. Grades are based on student achievement, student growth, student participation in testing, and other academic measures. COVID - 19 pandemic disruptions continue to be reflected in 2021 - 2022 accountability data, particularly growth data.

#### Math

Measurements of student performance on the statewide math assessment.







#### **English**

Measurements of student performance on the statewide English language arts (ELA) assessment.







#### Other Measures

Other measurements of student performance that factor into the accountability grade.













#### **Teacher Data**

58.4



In-Field Teachers



#### **Detailed Assessment and Other Data**

#### Student Performance

The following information shows each level of student performance on statewide assessments.

#### Math



#### English



#### Science



#### Student Assessment Participation





Per-Pupil Expenditure

\$8,776.01