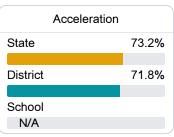

#### Other Measures

Other measurements of student performance that factor into the accountability grade.