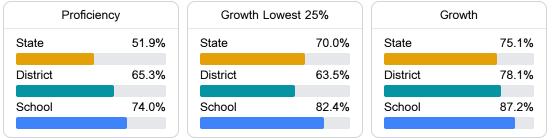

#### Math

Measurements of student performance on the statewide math assessment.