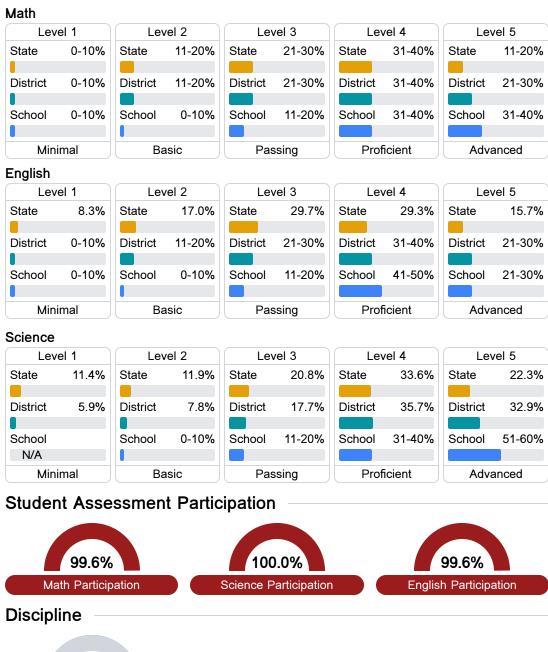

## **Detailed Assessment and Other Data**

#### Student Performance

The following information shows each level of student performance on statewide assessments.

Other Data

Chronic Absenteeism

\$11,161.84 Per-Pupil Expenditure

9.4% Out-of-School Suspension