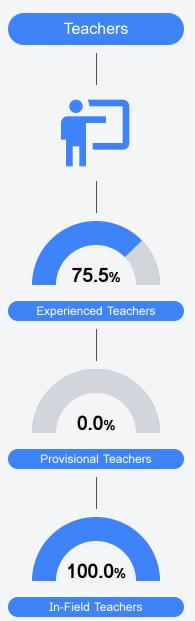

#### Other Measures

Other measurements of student performance that factor into the accountability grade.

Teacher Data

32.7