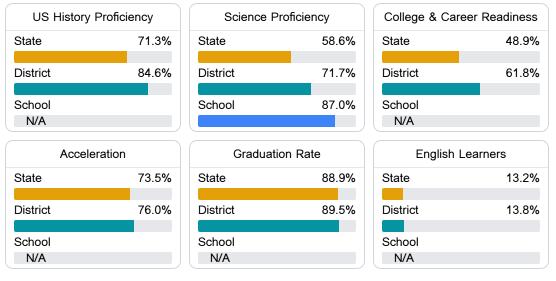

#### Other Measures

Other measurements of student performance that factor into the accountability grade.

Teacher Data

32.7