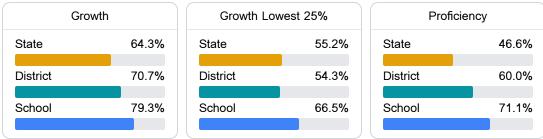

#### English

Measurements of student performance on the statewide English language arts (ELA) assessment.