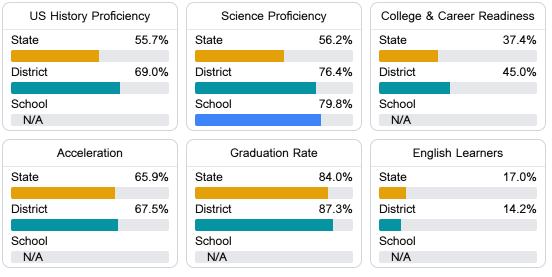

#### Student Performance

The following information shows each level of student performance on statewide assessments.

\* Source: 2017-2018 Civil Rights Data Collection

10.8 %

Chronic Absenteeism

\$7,841.36 Per-Pupil Expenditure