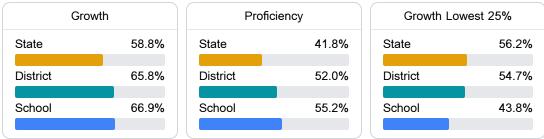

#### English

Measurements of student performance on the statewide English language arts (ELA) assessment.