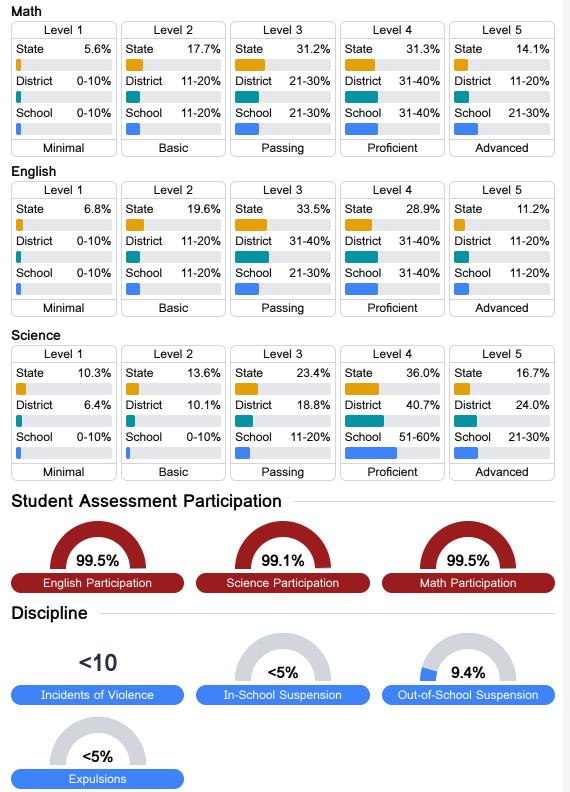

## **Detailed Assessment and Other Data**

#### Student Performance

The following information shows each level of student performance on statewide assessments.

\* Source: 2017-2018 Civil Rights Data Collection

10.8 %

Chronic Absenteeism

\$7,841.36 Per-Pupil Expenditure