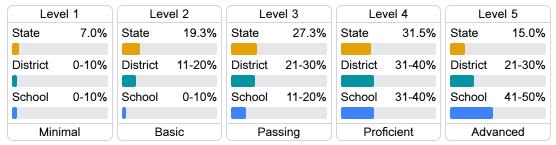

#### Student Performance

The following information shows each level of student performance on statewide assessments.

#### Math