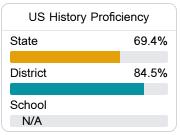

#### Student Performance

The following information shows each level of student performance on statewide assessments.