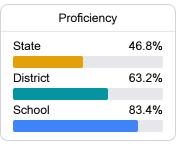

## School Report Card 2021 - 2022

For more detailed information, please visit https://msrc.mdek12.org.



# Lizana Elementary School

Harrison County School District



15341 LIZANA SCHOOL ROAD Gulfport, MS 39503



Stephanie Lowery SLowery@harrison.k12.ms.us

## **School Accountability Grade Components**

Mississippi's accountability system assigns "A" through "F" letter grades for schools and districts. Grades are based on student achievement, student growth, student participation in testing, and other academic measures. COVID - 19 pandemic disruptions continue to be reflected in 2021 - 2022 accountability data, particularly growth data.

#### Math

Measurements of student performance on the statewide math assessment.







### **English**

Measurements of student performance on the statewide English language arts (ELA) assessment.







#### Other Measures

Other measurements of student performance that factor into the accountability grade.













#### Teacher Data

25.2



In-Field Teachers



# Lizana Elementary School

#### **Detailed Assessment and Other Data**

#### Student Performance

The following information shows each level of student performance on statewide assessments.

#### Math



#### English



#### Science



#### Student Assessment Participation



#### Discipline







Chronic Absenteeism



\$10,399.24

Per-Pupil Expenditure