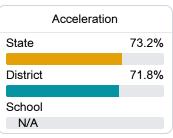

#### Other Measures

Other measurements of student performance that factor into the accountability grade.