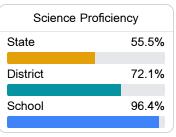

#### Student Performance

The following information shows each level of student performance on statewide assessments.

#### Science