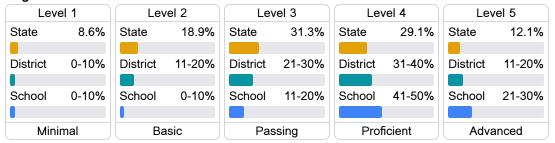

#### Student Performance

The following information shows each level of student performance on statewide assessments.

#### English