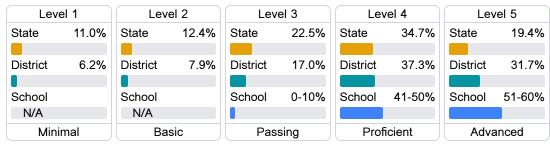

#### Student Performance

The following information shows each level of student performance on statewide assessments.

#### Science