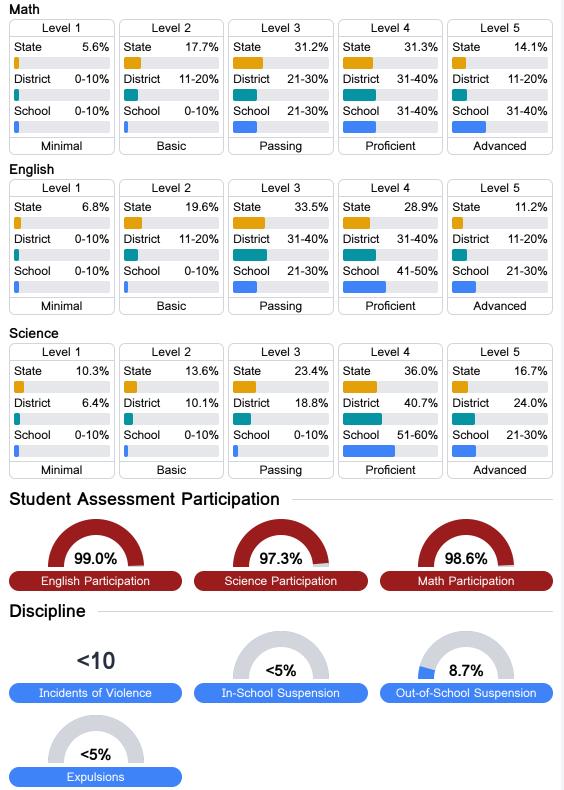

## **Detailed Assessment and Other Data**

#### Student Performance

The following information shows each level of student performance on statewide assessments.

\* Source: 2017-2018 Civil Rights Data Collection

Chronic Absenteeism

\$8,210.69 Per-Pupil Expenditure