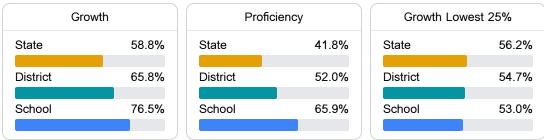

#### English

Measurements of student performance on the statewide English language arts (ELA) assessment.