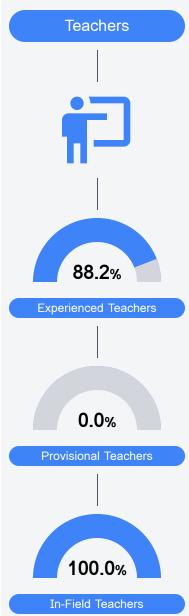

### Other Measures

Other measurements of student performance that factor into the accountability grade.

Teacher Data

25.5