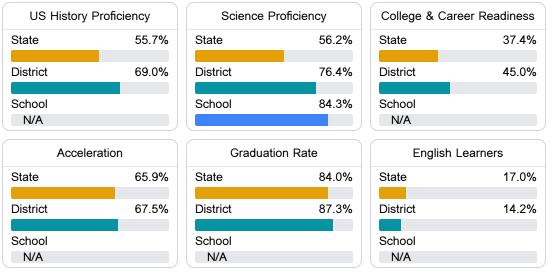

#### Student Performance

The following information shows each level of student performance on statewide assessments.

\* Source: 2017-2018 Civil Rights Data Collection

Chronic Absenteeism

\$8,210.69 Per-Pupil Expenditure