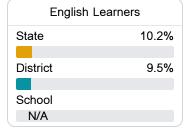

detailed information, please visit https://msrc.mdek12.org.



# Harrison County Child Development Center

Harrison County School District



94 29th St Gulfport, MS 39507



Rebecca Parker reparker@harrison.k12.ms.us

# School Accountability Grade Components

Mississippi's accountability system assigns "A" through "F" letter grades for schools and districts. Grades are based on student achievement, student growth, student participation in testing, and other academic measures.

#### Math

Measurements of student performance on the statewide math assessment.







## English

Measurements of student performance on the statewide English language arts (ELA) assessment.







#### Other Measures

Other measurements of student performance that factor into the accountability grade.













## Teacher Data

15.3





In-Field Teachers

# **Detailed Assessment and Other Data**

#### Student Performance

The following information shows each level of student performance on statewide assessments.

#### Math



#### **English**



#### Science

| Level 1  |       | Level 2  |       | Level 3  |       | Level 4    |       | Level 5  |       |
|----------|-------|----------|-------|----------|-------|------------|-------|----------|-------|
| State    | 11.2% | State    | 11.0% | State    | 19.5% | State      | 34.8% | State    | 23.5% |
| District | 5.2%  | District | 6.2%  | District | 15.1% | District   | 37.2% | District | 36.3% |
| School   |       | School   |       | School   |       | School     |       | School   |       |
| N/A      |       | N/A      |       | N/A