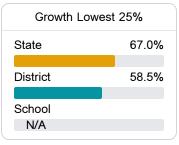

## English

Measurements of student performance on the statewide English language arts (ELA) assessment.