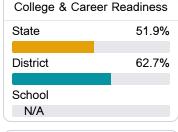

more detailed information, please visit https://msrc.mdek12.org.



# Harrison County Child Development Center

Harrison County School District



94 29th St Gulfport, MS 39507



Rebecca Parker reparker@harrison.k12.ms.us

# School Accountability Grade Components

Mississippi's accountability system assigns "A" through "F" letter grades for schools and districts. Grades are based on student achievement, student growth, student participation in testing, and other academic measures.

#### Math

Measurements of student performance on the statewide math assessment.







## English

Measurements of student performance on the statewide English language arts (ELA) assessment.







#### Other Measures

Other measurements of student performance that factor into the accountability grade.













## Teacher Data

15.3





In-Field Teachers

# **Detailed Assessment and Other Data**

#### Student Performance

The following information shows each level of student performance on statewide assessments.

#### Math



#### **English**



#### Science

| Level 1  |       | Level 2  |       | Level 3  |       | Level 4    |       | Level 5  |       |
|----------|-------|----------|-------|----------|-------|------------|-------|----------|-------|
| State    | 11.2% | State    | 11.0% | State    | 19.5% | State      | 34.8% | State    | 23.5% |
| District | 5.2%  | District | 6.2%  | District | 15.1% | District   | 37.2% | District | 36.3% |
| School   |       | School   |       | School   |       | School     |       | School   |       |
| N/A      |       | N/A      |       | N/A