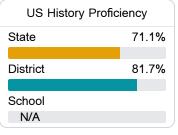

For more detailed information, please visit https://msrc.mdek12.org.



# Harrison County Child Development Center

Harrison County School District



94 29th St Gulfport, MS 39507



Rebecca Parker reparker@harrison.k12.ms.us

# School Accountability Grade Components

Mississippi's accountability system assigns "A" through "F" letter grades for schools and districts. Grades are based on student achievement, student growth, student participation in testing, and other academic measures.

#### Math

Measurements of student performance on the statewide math assessment.







## English

Measurements of student performance on the statewide English language arts (ELA) assessment.







#### Other Measures

Other measurements of student performance that factor into the accountability grade.













## Teacher Data

15.3





In-Field Teachers

# **Detailed Assessment and Other Data**

#### Student Performance

The following information shows each level of student performance on statewide assessments.

#### Math



#### **English**



#### Science

| Level 1  |       | Level 2  |       | Level 3  |       | Level 4    |       | Level 5  |       |
|----------|-------|----------|-------|----------|-------|------------|-------|----------|-------|
| State    | 11.2% | State    | 11.0% | State    | 19.5% | State      | 34.8% | State    | 23.5% |
| District | 5.2%  | District | 6.2%  | District | 15.1% | District   | 37.2% | District | 36.3% |
| School   |       | School   |       | School   |       | School     |       | School   |       |
| N/A      |       | N/A      |       |