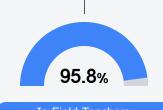

e visit https://msrc.mdek12.org.



# Harrison County Child Development Center

Harrison County School District



94 29th St Gulfport, MS 39507



Rebecca Parker reparker@harrison.k12.ms.us

# School Accountability Grade Components

Mississippi's accountability system assigns "A" through "F" letter grades for schools and districts. Grades are based on student achievement, student growth, student participation in testing, and other academic measures.

#### Math

Measurements of student performance on the statewide math assessment.







## English

Measurements of student performance on the statewide English language arts (ELA) assessment.







#### Other Measures

Other measurements of student performance that factor into the accountability grade.













## Teacher Data

15.3





In-Field Teachers

# **Detailed Assessment and Other Data**

#### Student Performance

The following information shows each level of student performance on statewide assessments.

#### Math



#### **English**



#### Science

| Level 1  |       | Level 2  |       | Level 3  |       | Level 4    |       | Level 5  |       |
|----------|-------|----------|-------|----------|-------|------------|-------|----------|-------|
| State    | 11.2% | State    | 11.0% | State    | 19.5% | State      | 34.8% | State    | 23.5% |
| District | 5.2%  | District | 6.2%  | District | 15.1% | District   | 37.2% | District | 36.3% |
| School   |       | School   |       | School   |       | School     |       | School   |       |
| N/A      |       | N/A      |       | N/A      |       | N/A        |