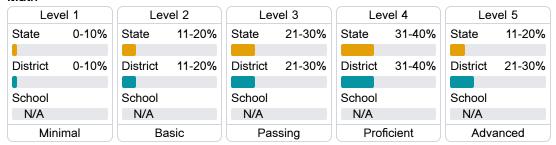

#### Student Performance

The following information shows each level of student performance on statewide assessments.

#### Math