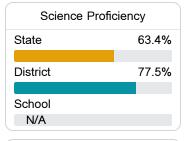

#### Science

| Level 1  |       | Level 2  |       | Level 3  |       | Level 4    |       | Level 5  |       |
|----------|-------|----------|-------|----------|-------|------------|-------|----------|-------|
| State    | 11.2% | State    | 11.0% | State    | 19.5% | State      | 34.8% | State    | 23.5% |
| District | 5.2%  | District | 6.2%  | District | 15.1% | District   | 37.2% | District | 36.3% |
| School   |       | School   |       | School   |       | School     |       | School   |       |
| N/A      |       | N/A      |       | N/A      |       | N/A        |       | N/A      |       |
| Minimal  |       | Basic    |       | Passing  |       | Proficient |       | Advanced |       |