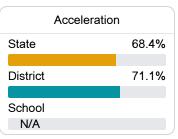

ore detailed information, please visit https://msrc.mdek12.org.



# Harrison County Child Development Center

Harrison County School District



94 29th St Gulfport, MS 39507



Rebecca Parker reparker@harrison.k12.ms.us

# School Accountability Grade Components

Mississippi's accountability system assigns "A" through "F" letter grades for schools and districts. Grades are based on student achievement, student growth, student participation in testing, and other academic measures.

#### Math

Measurements of student performance on the statewide math assessment.







## English

Measurements of student performance on the statewide English language arts (ELA) assessment.







#### Other Measures

Other measurements of student performance that factor into the accountability grade.













## Teacher Data

15.3





In-Field Teachers

# **Detailed Assessment and Other Data**

#### Student Performance

The following information shows each level of student performance on statewide assessments.

#### Math



#### **English**



#### Science

| Level 1  |       | Level 2  |       | Level 3  |       | Level 4    |       | Level 5  |       |
|----------|-------|----------|-------|----------|-------|------------|-------|----------|-------|
| State    | 11.2% | State    | 11.0% | State    | 19.5% | State      | 34.8% | State    | 23.5% |
| District | 5.2%  | District | 6.2%  | District | 15.1% | District   | 37.2% | District | 36.3% |
| School   |       | School   |       | School   |       | School     |       | School   |       |
| N/A      |       | N/A      |       | N/A