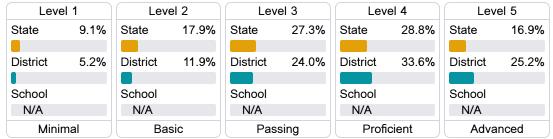

#### Student Performance

The following information shows each level of student performance on statewide assessments.

#### **English**