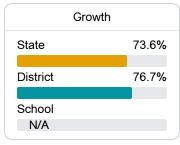

#### Math

Measurements of student performance on the statewide math assessment.