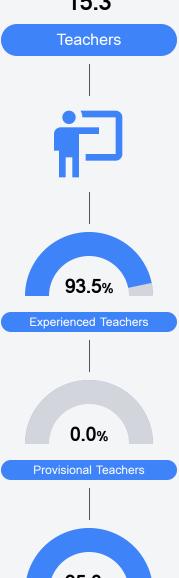

ase visit https://msrc.mdek12.org.



# Harrison County Child Development Center

Harrison County School District



94 29th St Gulfport, MS 39507



Rebecca Parker reparker@harrison.k12.ms.us

# School Accountability Grade Components

Mississippi's accountability system assigns "A" through "F" letter grades for schools and districts. Grades are based on student achievement, student growth, student participation in testing, and other academic measures.

#### Math

Measurements of student performance on the statewide math assessment.







## English

Measurements of student performance on the statewide English language arts (ELA) assessment.







#### Other Measures

Other measurements of student performance that factor into the accountability grade.













## Teacher Data

15.3





In-Field Teachers

# **Detailed Assessment and Other Data**

#### Student Performance

The following information shows each level of student performance on statewide assessments.

#### Math



#### **English**



#### Science

| Level 1  |       | Level 2  |       | Level 3  |       | Level 4    |       | Level 5  |       |
|----------|-------|----------|-------|----------|-------|------------|-------|----------|-------|
| State    | 11.2% | State    | 11.0% | State    | 19.5% | State      | 34.8% | State    | 23.5% |
| District | 5.2%  | District | 6.2%  | District | 15.1% | District   | 37.2% | District | 36.3% |
| School   |       | School   |       | School   |       | School     |       | School   |       |
| N/A      |       | N/A      |       | N/A      |       | N/A        |