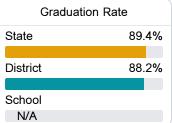

e detailed information, please visit https://msrc.mdek12.org.



# Harrison County Child Development Center

Harrison County School District



94 29th St Gulfport, MS 39507



Rebecca Parker reparker@harrison.k12.ms.us

# School Accountability Grade Components

Mississippi's accountability system assigns "A" through "F" letter grades for schools and districts. Grades are based on student achievement, student growth, student participation in testing, and other academic measures.

#### Math

Measurements of student performance on the statewide math assessment.







## English

Measurements of student performance on the statewide English language arts (ELA) assessment.







#### Other Measures

Other measurements of student performance that factor into the accountability grade.













## Teacher Data

15.3





In-Field Teachers

# **Detailed Assessment and Other Data**

#### Student Performance

The following information shows each level of student performance on statewide assessments.

#### Math



#### **English**



#### Science

| Level 1  |       | Level 2  |       | Level 3  |       | Level 4    |       | Level 5  |       |
|----------|-------|----------|-------|----------|-------|------------|-------|----------|-------|
| State    | 11.2% | State    | 11.0% | State    | 19.5% | State      | 34.8% | State    | 23.5% |
| District | 5.2%  | District | 6.2%  | District | 15.1% | District   | 37.2% | District | 36.3% |
| School   |       | School   |       | School   |       | School     |       | School   |       |
| N/A      |       | N/A      |       | N/A