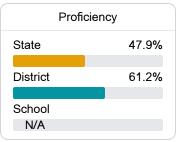

#### Student Performance

The following information shows each level of student performance on statewide assessments.