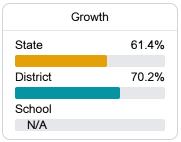

# School Report Card 2023 - 2024

For more detailed information, please visit https://msrc.mdek12.org.



# Harrison County Child Development Center

Harrison County School District



94 29th St Gulfport, MS 39507



Rebecca Parker reparker@harrison.k12.ms.us

# School Accountability Grade Components

Mississippi's accountability system assigns "A" through "F" letter grades for schools and districts. Grades are based on student achievement, student growth, student participation in testing, and other academic measures.

#### Math

Measurements of student performance on the statewide math assessment.







## English

Measurements of student performance on the statewide English language arts (ELA) assessment.







#### Other Measures

Other measurements of student performance that factor into the accountability grade.













## Teacher Data

15.3





In-Field Teachers

# **Detailed Assessment and Other Data**

#### Student Performance

The following information shows each level of student performance on statewide assessments.

#### Math



#### **English**



#### Science

| Level 1  |       | Level 2  |       | Level 3  |       | Level 4    |       | Level 5  |       |
|----------|-------|----------|-------|----------|-------|------------|-------|----------|-------|
| State    | 11.2% | State    | 11.0% | State    | 19.5% | State      | 34.8% | State    | 23.5% |
| District | 5.2%  | District | 6.2%  | District | 15.1% | District   | 37.2% | District | 36.3% |
| School   |       | Scho