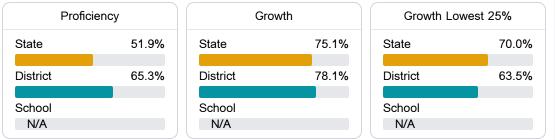

#### Math

Measurements of student performance on the statewide math assessment.