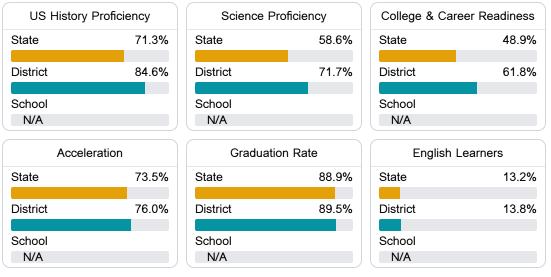

#### Other Measures

Other measurements of student performance that factor into the accountability grade.

Teacher Data