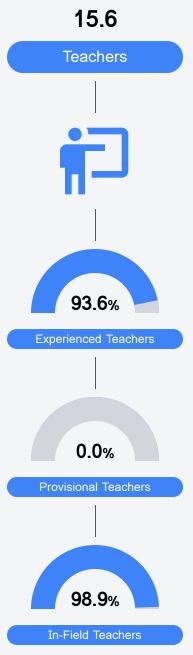

#### Other Measures

Other measurements of student performance that factor into the accountability grade.

Teacher Data