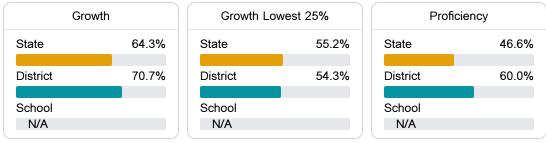

#### English

Measurements of student performance on the statewide English language arts (ELA) assessment.