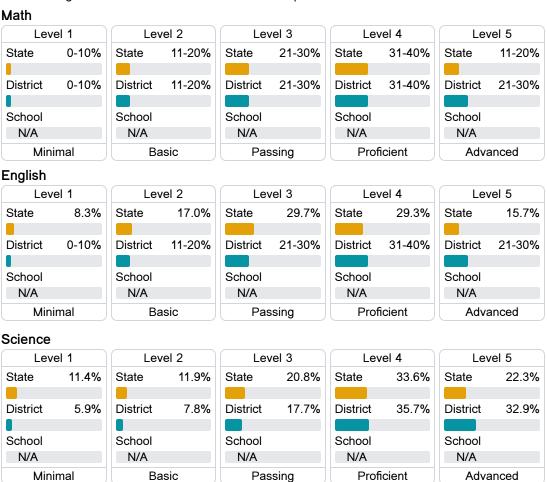

#### Student Performance

The following information shows each level of student performance on statewide assessments.

Other Data

Chronic Absenteeism

Advanced Course Participation