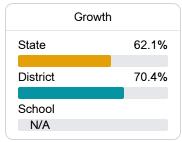

#### Other Measures

Other measurements of student performance that factor into the accountability grade.

| College & Career Readiness |       |
|----------------------------|-------|
| State                      | 42.9% |
|                            |       |
| District                   | 51.9% |
|                            |       |
| School                     |       |
| N/A                        |       |
|                            |       |
| Fnglish Learners           |       |