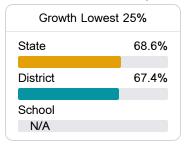

#### Math

Measurements of student performance on the statewide math assessment.