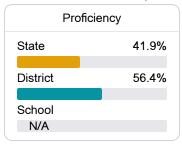

### **English**

Measurements of student performance on the statewide English language arts (ELA) assessment.