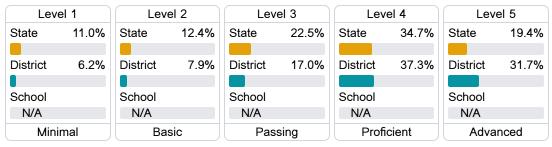

s (ELA) assessment.







#### Other Measures

Other measurements of student performance that factor into the accountability grade.





| College & Career Readiness |       |
|----------------------------|-------|
| State                      | 42.9% |
|                            |       |
| District                   | 51.9% |
|                            |       |
| School                     |       |
| N/A                        |       |
|                            |       |
| Fnglish Learners           |       |







#### Teacher Data

15.6



98.9%

In-Field Teachers



### **Detailed Assessment and Other Data**

#### Student Performance

The following information shows each level of student performance on statewide assessments.

#### Math



#### **English**



#### Science



## Discipline





Per-Pupil Expenditure

Advanced Course Participation