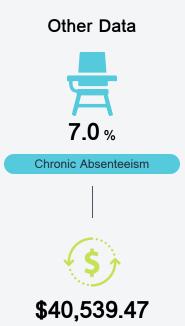

t.







#### Other Measures

Other measurements of student performance that factor into the accountability grade.





| College & Career Readiness |       |
|----------------------------|-------|
| State                      | 42.9% |
|                            |       |
| District                   | 51.9% |
|                            |       |
| School                     |       |
| N/A                        |       |
|                            |       |
| Fnglish Learners           |       |







#### Teacher Data

15.6



98.9%

In-Field Teachers



### **Detailed Assessment and Other Data**

#### Student Performance

The following information shows each level of student performance on statewide assessments.

#### Math



#### **English**



#### Science



## Discipline





Per-Pupil Expenditure

Advanced Course Participation