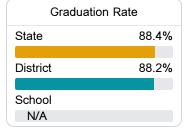

#### Other Measures

Other measurements of student performance that factor into the accountability grade.

| College & Career Readiness |       |
|----------------------------|-------|
| State                      | 42.9% |
|                            |       |
| District                   | 51.9% |
|                            |       |
| School                     |       |
| N/A                        |       |
|                            |       |
| Fnglish Learners           |       |