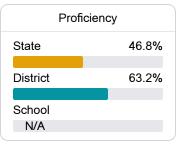

#### Math

Measurements of student performance on the statewide math assessment.