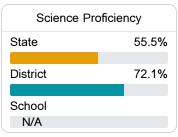

County School District



94 29th St Gulfport, MS 39507



Rebecca Parker reparker@harrison.k12.ms.us

# School Accountability Grade Components

Mississippi's accountability system assigns "A" through "F" letter grades for schools and districts. Grades are based on student achievement, student growth, student participation in testing, and other academic measures. COVID - 19 pandemic disruptions continue to be reflected in 2021 - 2022 accountability data, particularly growth data.

#### Math

Measurements of student performance on the statewide math assessment.







### **English**

Measurements of student performance on the statewide English language arts (ELA) assessment.







#### Other Measures

Other measurements of student performance that factor into the accountability grade.





| College & Career Readiness |       |
|----------------------------|-------|
| State                      | 42.9% |
|                            |       |
| District                   | 51.9% |
|                            |       |
| School                     |       |
| N/A                        |       |
|                            |       |
| Fnglish Learners           |       |







#### Teacher Data

15.6



98.9%

In-Field Teachers



### **Detailed Assessment and Other Data**

#### Student Performance

The following information shows each level of student performance on statewide assessments.

#### Math



#### **English**



#### Science



## Discipline





Per-Pupil Expenditure

Advanced Course Participation