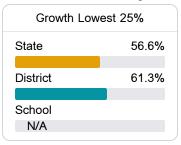

#### Other Measures

Other measurements of student performance that factor into the accountability grade.

| College & Career Readiness |       |
|----------------------------|-------|
| State                      | 42.9% |
|                            |       |
| District                   | 51.9% |
|                            |       |
| School                     |       |
| N/A                        |       |
|                            |       |
| Fnglish Learners           |       |