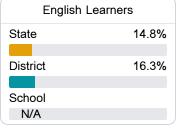

#### Other Measures

Other measurements of student performance that factor into the accountability grade.

| College & Career Readiness |       |
|----------------------------|-------|
| State                      | 42.9% |
|                            |       |
| District                   | 51.9% |
|                            |       |
| School                     |       |
| N/A                        |       |
|                            |       |
| Fnglish Learners           |       |