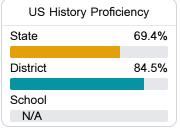

n County School District



94 29th St Gulfport, MS 39507



Rebecca Parker reparker@harrison.k12.ms.us

# School Accountability Grade Components

Mississippi's accountability system assigns "A" through "F" letter grades for schools and districts. Grades are based on student achievement, student growth, student participation in testing, and other academic measures. COVID - 19 pandemic disruptions continue to be reflected in 2021 - 2022 accountability data, particularly growth data.

#### Math

Measurements of student performance on the statewide math assessment.







### **English**

Measurements of student performance on the statewide English language arts (ELA) assessment.







#### Other Measures

Other measurements of student performance that factor into the accountability grade.





| College & Career Readiness |       |
|----------------------------|-------|
| State                      | 42.9% |
|                            |       |
| District                   | 51.9% |
|                            |       |
| School                     |       |
| N/A                        |       |
|                            |       |
| Fnglish Learners           |       |







#### Teacher Data

15.6



98.9%

In-Field Teachers



### **Detailed Assessment and Other Data**

#### Student Performance

The following information shows each level of student performance on statewide assessments.

#### Math



#### **English**



#### Science



## Discipline





Per-Pupil Expenditure

Advanced Course Participation