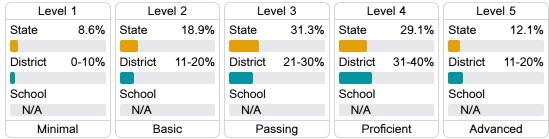

ish language arts (ELA) assessment.







#### Other Measures

Other measurements of student performance that factor into the accountability grade.





| College & Career Readiness |       |
|----------------------------|-------|
| State                      | 42.9% |
|                            |       |
| District                   | 51.9% |
|                            |       |
| School                     |       |
| N/A                        |       |
|                            |       |
| Fnglish Learners           |       |







#### Teacher Data

15.6



98.9%

In-Field Teachers



### **Detailed Assessment and Other Data**

#### Student Performance

The following information shows each level of student performance on statewide assessments.

#### Math



#### **English**



#### Science



## Discipline





Per-Pupil Expenditure

Advanced Course Participation