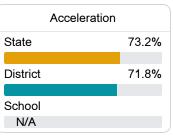

#### Other Measures

Other measurements of student performance that factor into the accountability grade.

| College & Career Readiness |       |
|----------------------------|-------|
| State                      | 42.9% |
|                            |       |
| District                   | 51.9% |
|                            |       |
| School                     |       |
| N/A                        |       |
|                            |       |
| Fnglish Learners           |       |