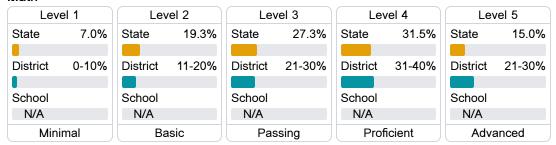

#### Student Performance

The following information shows each level of student performance on statewide assessments.