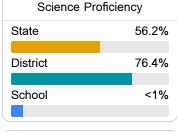

#### Student Performance

The following information shows each level of student performance on statewide assessments.

#### Science

| Level 1  |       | Level 2  |       | Level 3  |       | Level 4    |       | Level 5  |       |
|----------|-------|----------|-------|----------|-------|------------|-------|----------|-------|
| State    | 10.3% | State    | 13.6% | State    | 23.4% | State      | 36.0% | State    | 16.7% |
| District | 6.4%  | District | 10.1% | District | 18.8% | District   | 40.7% | District | 24.0% |
| School   |       | School   |       | School   |       | School     |       | School   |       |
| N/A      |       | N/A      |       | N/A      |       | N/A        |       | N/A      |       |
| Minimal  |       | Basic    |       | Passing  |       | Proficient |       | Advanced |       |