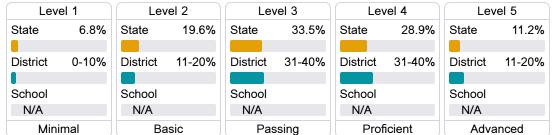

Components

Mississippi's accountability system assigns "A" through "F" letter grades for schools and districts. Grades are based on student achievement, student growth, student participation in testing, and other academic measures.

#### Math

Measurements of student performance on the statewide math assessment.







## **English**

Measurements of student performance on the statewide English language arts (ELA) assessment.







#### Other Measures

Other measurements of student performance that factor into the accountability grade.













## Teacher Data

16.2



**In-Field Teachers** 



# **Detailed Assessment and Other Data**

#### Student Performance

The following information shows each level of student performance on statewide assessments.

#### Math



#### **English**



#### Science

| Level 1  |       | Level 2  |       | Level 3  |       | Level 4    |       | Level 5  |       |
|----------|-------|----------|-------|----------|-------|------------|-------|----------|-------|
| State    | 10.3% | State    | 13.6% | State    | 23.4% | State      | 36.0% | State    | 16.7% |
| District | 6.4%  | District | 10.1% | District | 18.8% | District   | 40.7% | District | 24.0% |
| School   |       | School   |       | School   |       | School     |       | School   |       |
| N/A      |       | N/A      |       | N/A      |       | N/A        |       | N/A      |       |
| Minimal  |       | Basic    |       | Passing  |       | Proficient |       | Advanced |       |

# Discipline



<sup>\*</sup> Source: 2017-2018 Civil Rights Data Collection



Per-Pupil