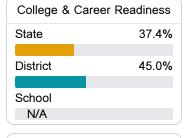

#### Other Measures

Other measurements of student performance that factor into the accountability grade.