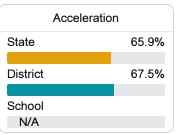

#### Other Measures

Other measurements of student performance that factor into the accountability grade.