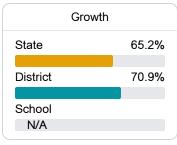

#### Math

Measurements of student performance on the statewide math assessment.