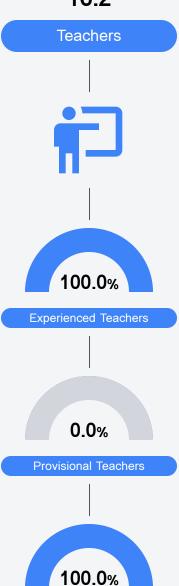

">https://msrc.mdek12.org</a>.



# Harrison County Child Development Center

Harrison County School District



94 29th St Gulfport, MS 39507



Rebecca Parker reparker@harrison.k12.ms.us

# School Accountability Grade Components

Mississippi's accountability system assigns "A" through "F" letter grades for schools and districts. Grades are based on student achievement, student growth, student participation in testing, and other academic measures.

#### Math

Measurements of student performance on the statewide math assessment.







## **English**

Measurements of student performance on the statewide English language arts (ELA) assessment.







#### Other Measures

Other measurements of student performance that factor into the accountability grade.













## Teacher Data

16.2



**In-Field Teachers** 



# **Detailed Assessment and Other Data**

#### Student Performance

The following information shows each level of student performance on statewide assessments.

#### Math



#### **English**



#### Science

| Level 1  |       | Level 2  |       | Level 3  |       | Level 4    |       | Level 5  |       |
|----------|-------|----------|-------|----------|-------|------------|-------|----------|-------|
| State    | 10.3% | State    | 13.6% | State    | 23.4% | State      | 36.0% | State    | 16.7% |
| District | 6.4%  | District | 10.1% | District | 18.8% | District   | 40.7% | District | 24.0% |
| School   |       | School   |       | School   |       | School     |       | School   |       |
| N/A      |       | N/A      |       | N/A      |       | N/A