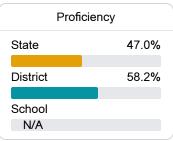

#### Math

Measurements of student performance on the statewide math assessment.