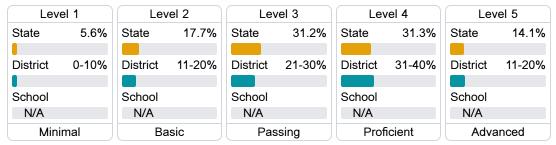

ccountability Grade Components

Mississippi's accountability system assigns "A" through "F" letter grades for schools and districts. Grades are based on student achievement, student growth, student participation in testing, and other academic measures.

#### Math

Measurements of student performance on the statewide math assessment.







## **English**

Measurements of student performance on the statewide English language arts (ELA) assessment.







#### Other Measures

Other measurements of student performance that factor into the accountability grade.













## Teacher Data

16.2



**In-Field Teachers** 



# **Detailed Assessment and Other Data**

#### Student Performance

The following information shows each level of student performance on statewide assessments.

#### Math



#### **English**



#### Science

| Level 1  |       | Level 2  |       | Level 3  |       | Level 4    |       | Level 5  |       |
|----------|-------|----------|-------|----------|-------|------------|-------|----------|-------|
| State    | 10.3% | State    | 13.6% | State    | 23.4% | State      | 36.0% | State    | 16.7% |
| District | 6.4%  | District | 10.1% | District | 18.8% | District   | 40.7% | District | 24.0% |
| School   |       | School   |       | School   |       | School     |       | School   |       |
| N/A      |       | N/A      |       | N/A      |       | N/A        |       | N/A      |       |
| Minimal  |       | Basic    |       | Passing  |       | Proficient |       | Advanced |       |

# Discipline



<sup>\*</sup> Source: 2017-2018 Civil Rights Data Coll