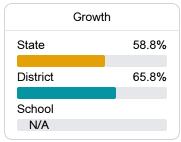

## **English**

Measurements of student performance on the statewide English language arts (ELA) assessment.