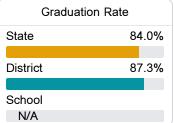

#### Other Measures

Other measurements of student performance that factor into the accountability grade.