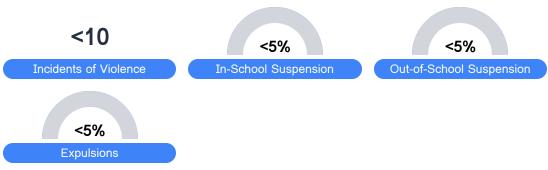

# Discipline

<sup>\*</sup> Source: 2017-2018 Civil Rights Data Collection

Per-Pupil Expenditure